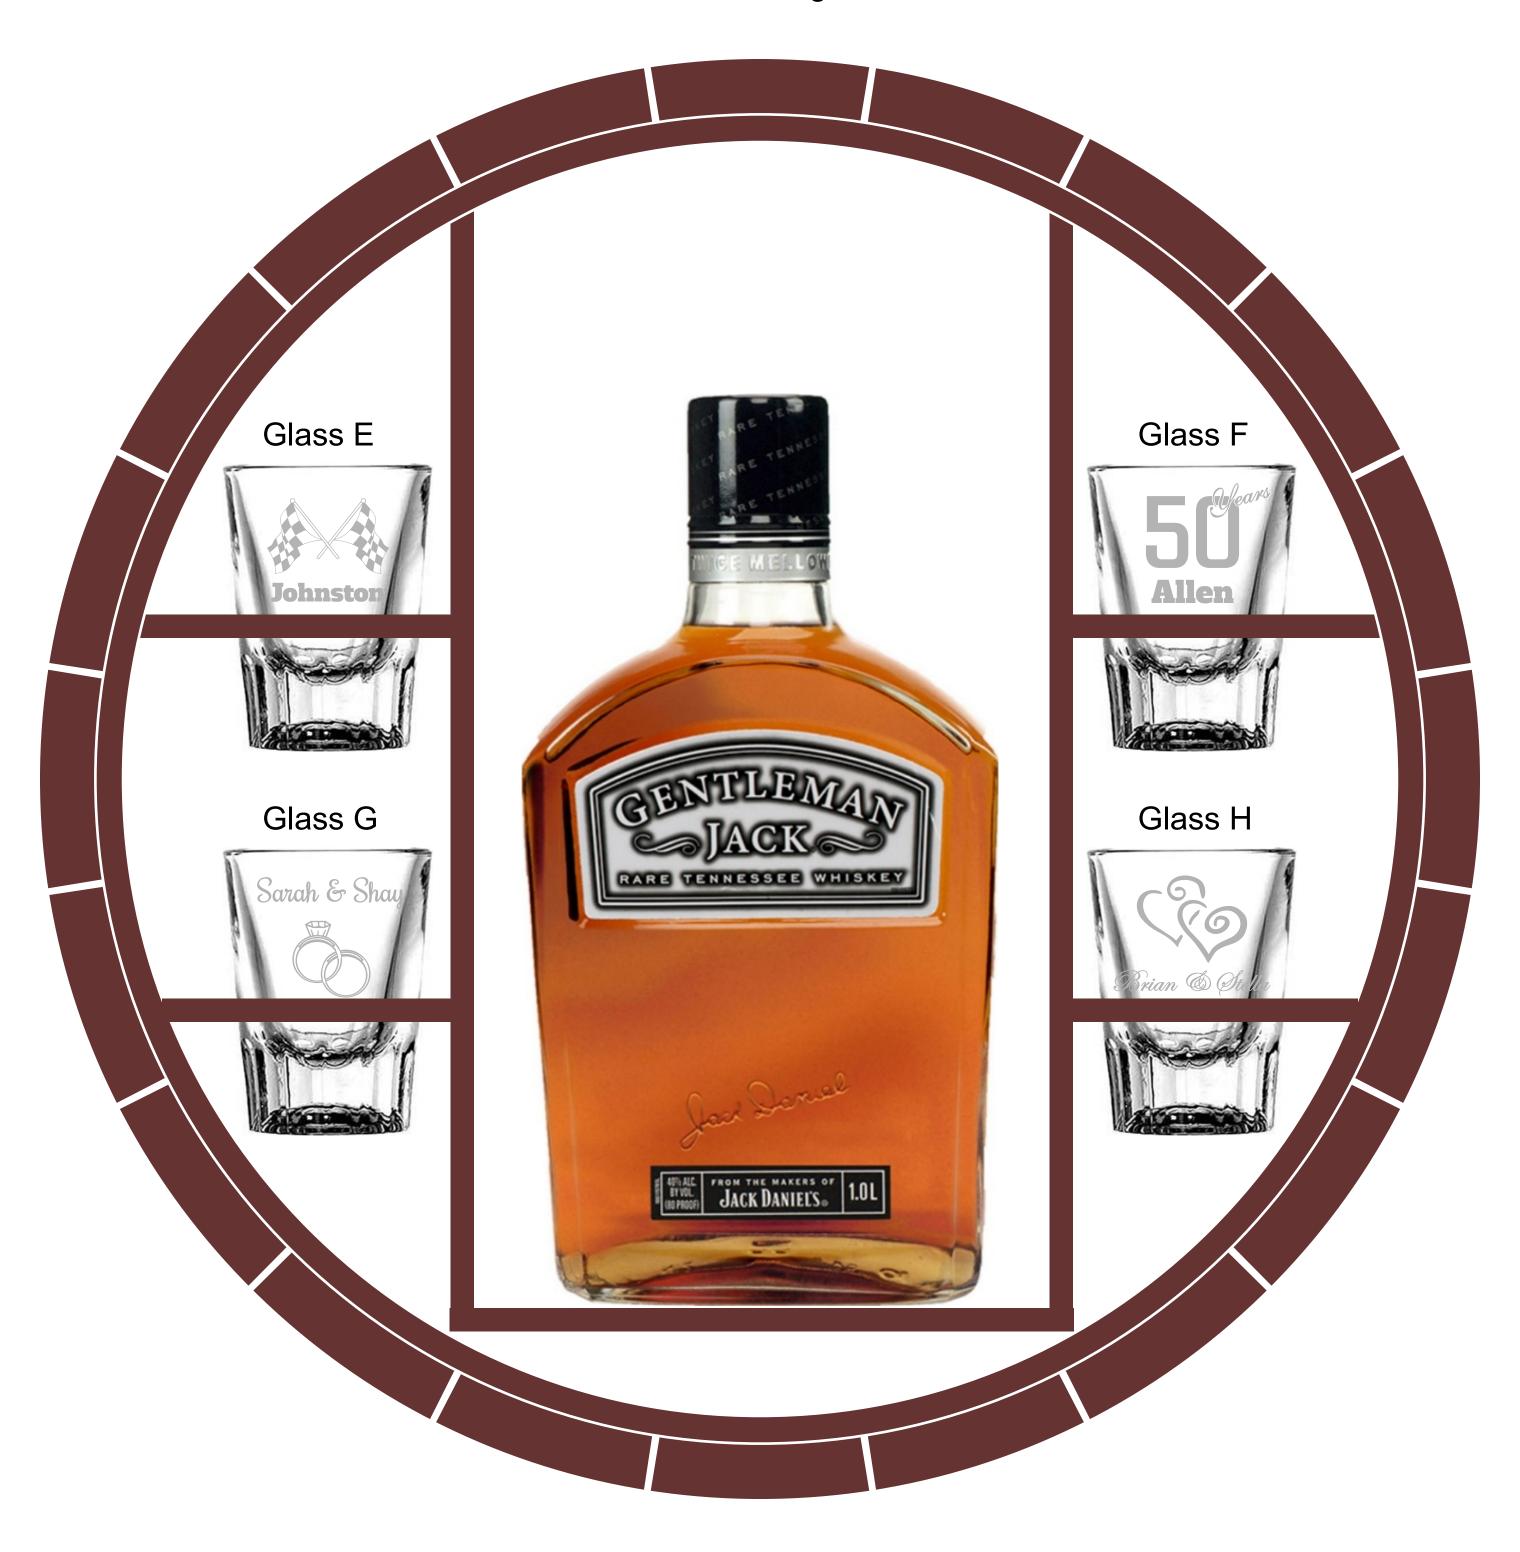

## Maneeson

Inside Design 1

Alcohol is not included

Alcohol is not included

Alcohol is not included

Inside Design 4

Alcohol is not included

Inside Design 4