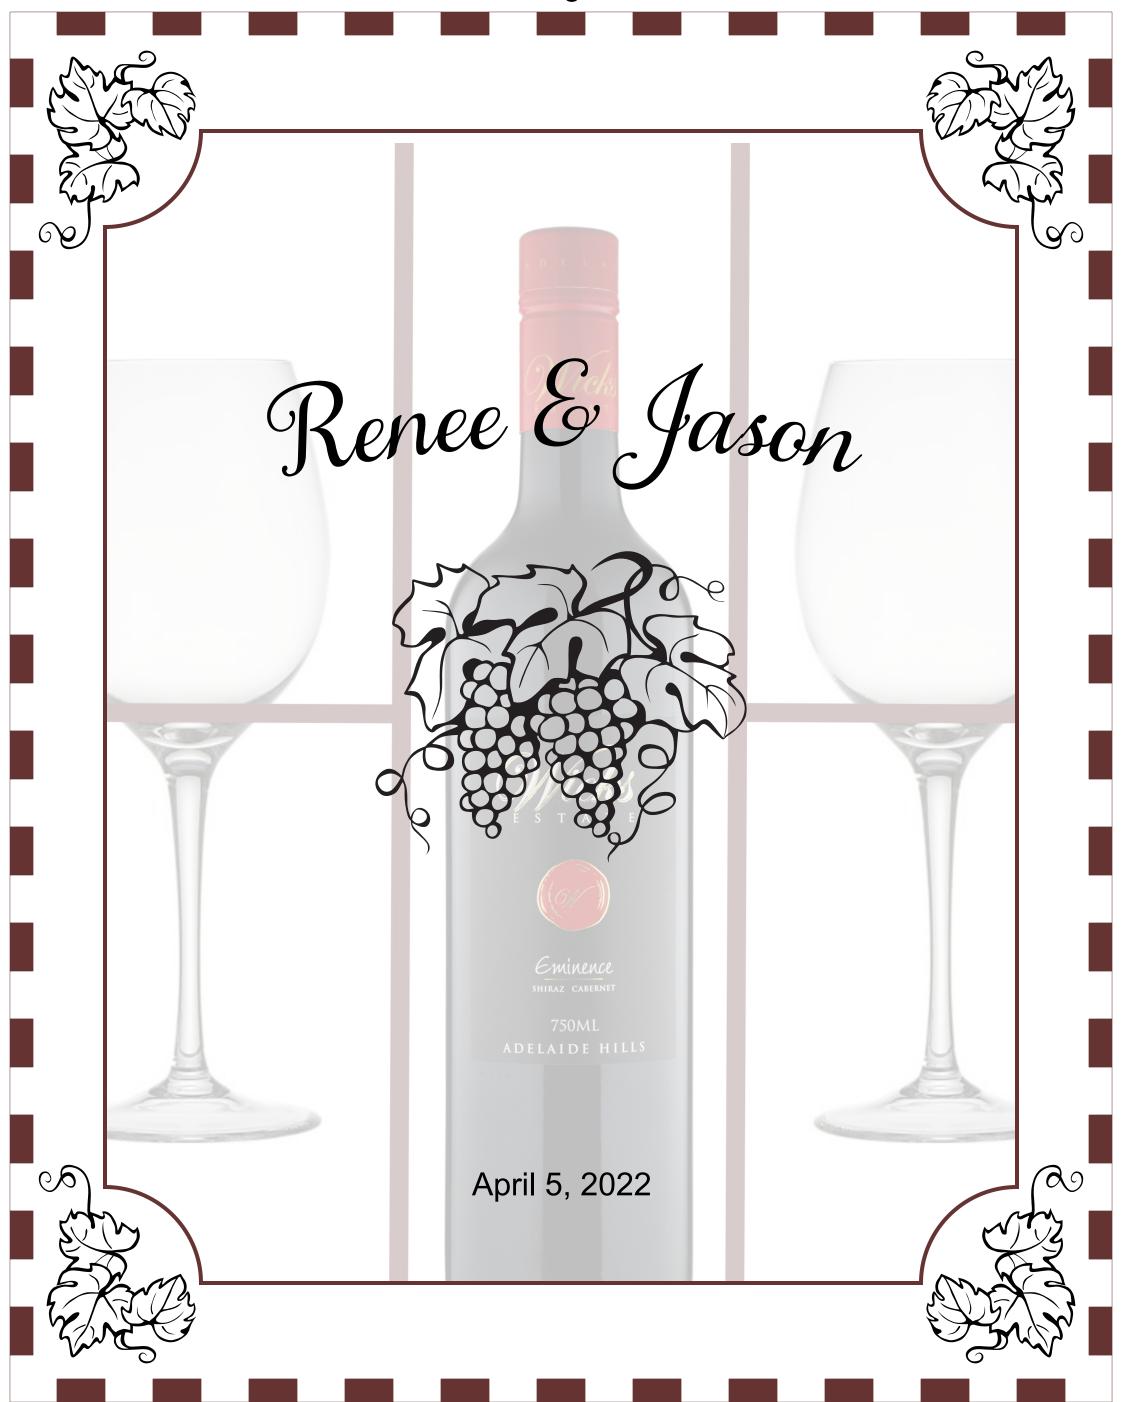

## **Fonts**

| 1 Alfa Slab One         | 21 Alex Brush               |
|-------------------------|-----------------------------|
| 2 ALGERIAN              | 22 Brushscript B7           |
| 3 BALLOON BD BT         | 23 Commercial Script        |
| 4 Bernhard Fashion BT   | 24 Courgette                |
| 5 BIONDI                | 25 Edwardian Script         |
| 6 Clarendon BT          | 26 English 111 Presto BT    |
| 7 Coda                  | 27 Flemish Script BT        |
| 8 DAVID BD BT           | 28 Jenna Sue                |
| 9 miplomata             | 29 Lavanderia Sturdy        |
| 10 ECUYERDAX            | 30 Leckerli One             |
| 11 ENGRAVRS ROMAN BD BT | <b>31</b> Lucia Calligraphy |
| 12 ENGRAVERS MT         | 32 Murryhill Bd BT          |
| 13 <b>Impact</b>        | 33 Niconne                  |
| 14 MARKET DECO          | 34 Farchment                |
| 15 Perry Gothic         | 35 Rage                     |
| 16 Playbill             | 36 Rochester                |
| 17 Rockwell Extra Bold  | 37 Roundhand BD BT          |
| 18 Seagull Hv BT        | 38 Ruthie                   |
| 19 Jango BJ             | 39 Meddingtext BT           |
| 20 Times New Roman      | 40 Zapfino Extra LTX PRO    |
|                         |                             |