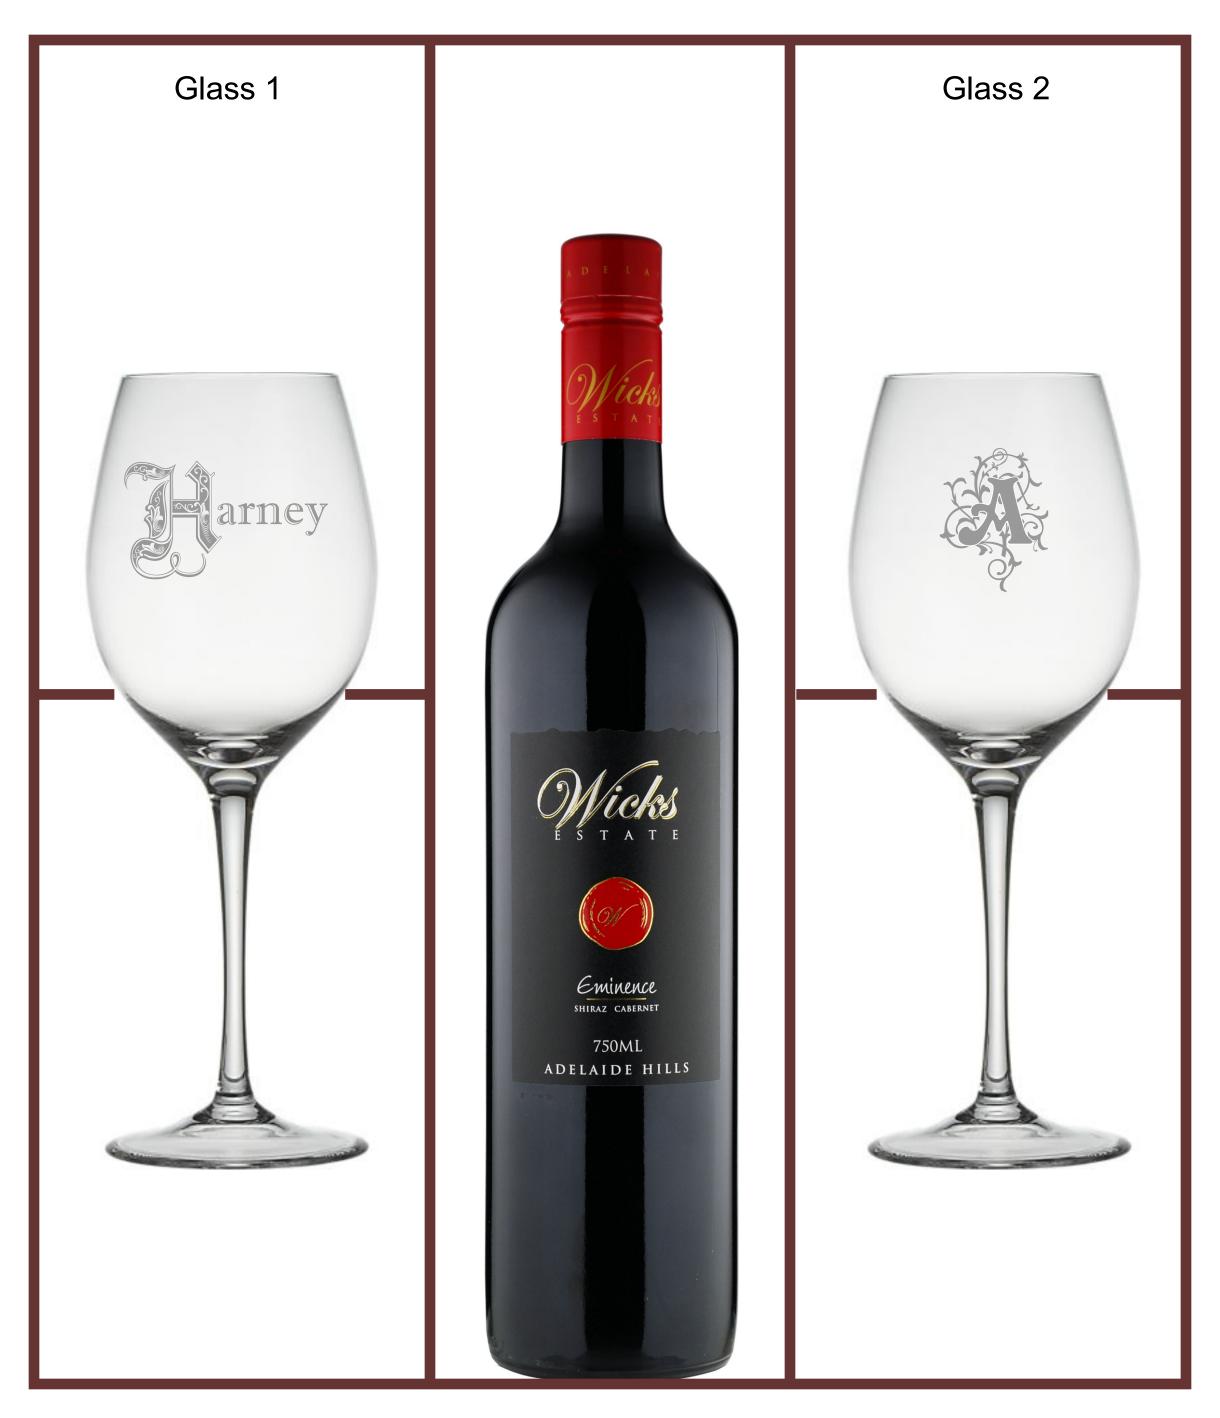

## **Fonts**

| 1 Alfa Slab One         | 21 Alex Brush               |
|-------------------------|-----------------------------|
| 2 ALGERIAN              | 22 Brushscript B7           |
| 3 BALLOON BD BT         | 23 Commercial Script        |
| 4 Bernhard Fashion BT   | 24 Courgette                |
| 5 BIONDI                | 25 Edwardian Script         |
| 6 Clarendon BT          | 26 English 111 Presto BT    |
| 7 Coda                  | 27 Flemish Script BT        |
| 8 DAVID BD BT           | 28 Jenna Sue                |
| 9 miplomata             | 29 Lavanderia Sturdy        |
| 10 ECUYERDAX            | 30 Leckerli One             |
| 11 ENGRAVRS ROMAN BD BT | <b>31</b> Lucia Calligraphy |
| 12 ENGRAVERS MT         | 32 Murryhill Bd BT          |
| 13 <b>Impact</b>        | 33 Niconne                  |
| 14 MARKET DECO          | 34 Farchment                |
| 15 Perry Gothic         | 35 Rage                     |
| 16 Playbill             | 36 Rochester                |
| 17 Rockwell Extra Bold  | 37 Roundhand BD BT          |
| 18 Seagull Hv BT        | 38 Ruthie                   |
| 19 Jango BJ             | 39 Meddingtext BT           |
| 20 Times New Roman      | 40 Zapfino Extra LTX PRO    |
|                         |                             |