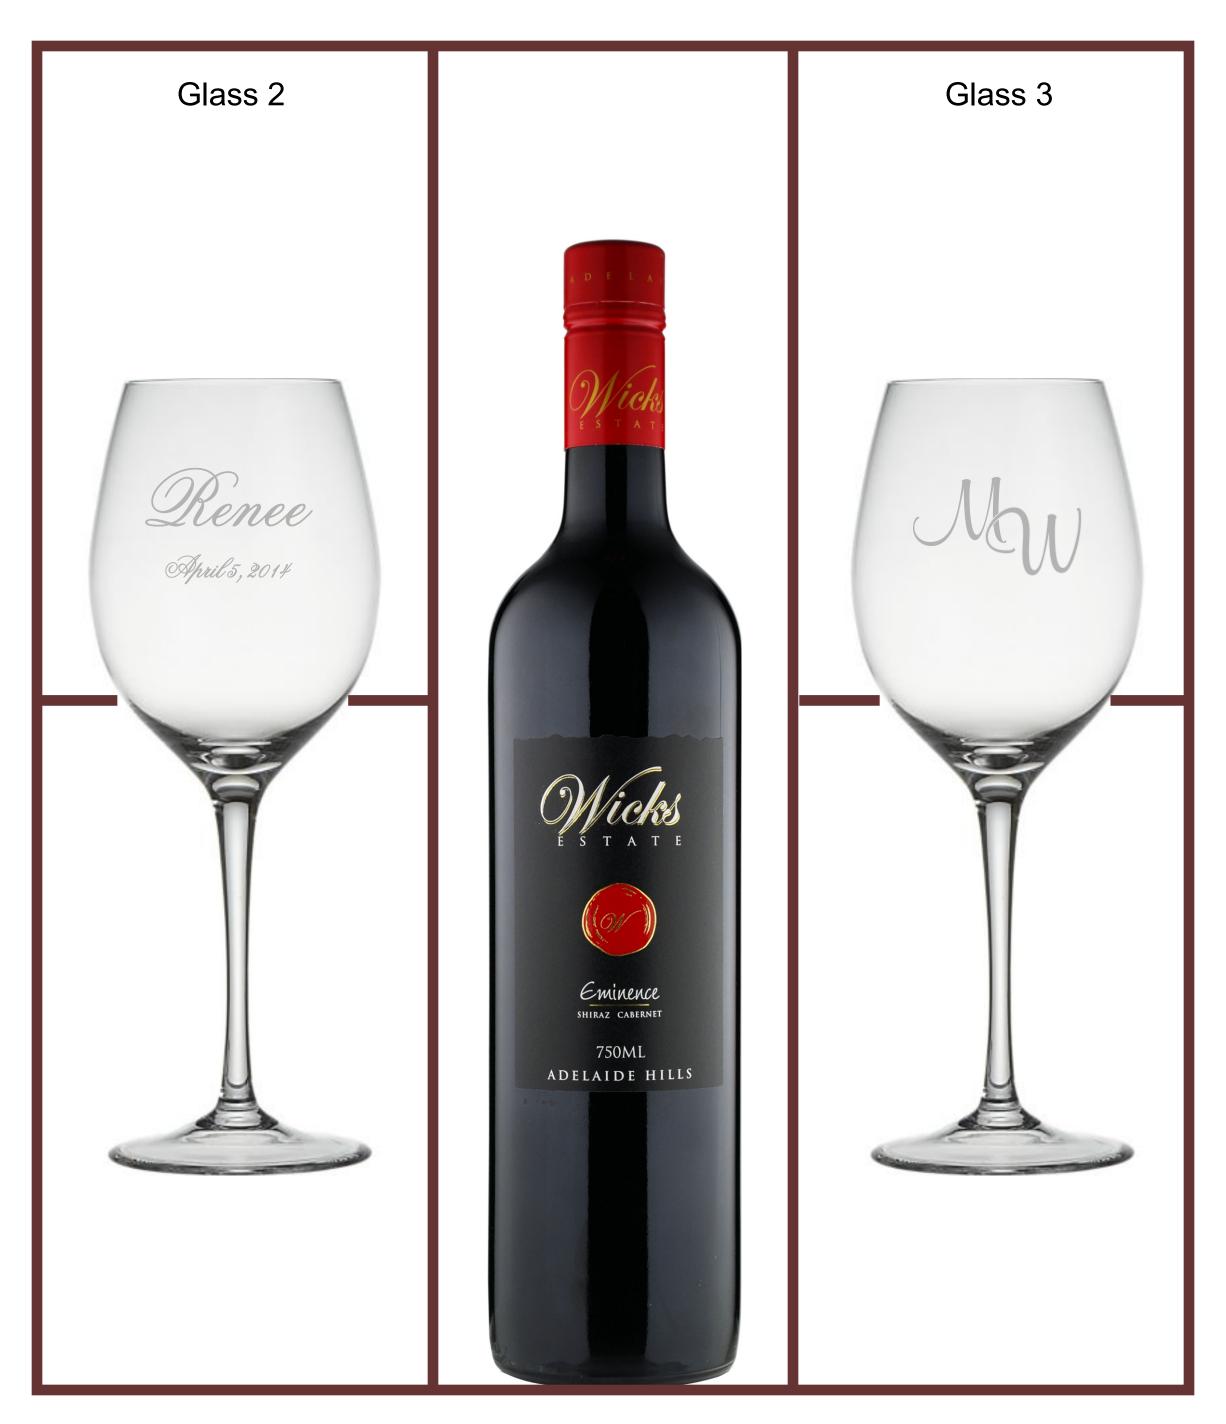

## **Fonts**

| 1 Alfa Slab One         | 21 Alex Brush               |
|-------------------------|-----------------------------|
| 2 ALGERIAN              | 22 Brushscript B7           |
| 3 BALLOON BD BT         | 23 Commercial Script        |
| 4 Bernhard Fashion BT   | 24 Courgette                |
| 5 BIONDI                | 25 Edwardian Script         |
| 6 Clarendon BT          | 26 English 111 Presto BT    |
| 7 Coda                  | 27 Flemish Script BT        |
| 8 DAVID BD BT           | 28 Jenna Sue                |
| 9 miplomata             | 29 Lavanderia Sturdy        |
| 10 ECUYERDAX            | 30 Leckerli One             |
| 11 ENGRAVRS ROMAN BD BT | <b>31</b> Lucia Calligraphy |
| 12 ENGRAVERS MT         | 32 Murryhill Bd BT          |
| 13 <b>Impact</b>        | 33 Niconne                  |
| 14 MARKET DECO          | 34 Farchment                |
| 15 Perry Gothic         | 35 Rage                     |
| 16 Playbill             | 36 Rochester                |
| 17 Rockwell Extra Bold  | 37 Roundhand BD BT          |
| 18 Seagull Hv BT        | 38 Ruthie                   |
| 19 Jango BJ             | 39 Meddingtext BT           |
| 20 Times New Roman      | 40 Zapfino Extra LTX PRO    |
|                         |                             |