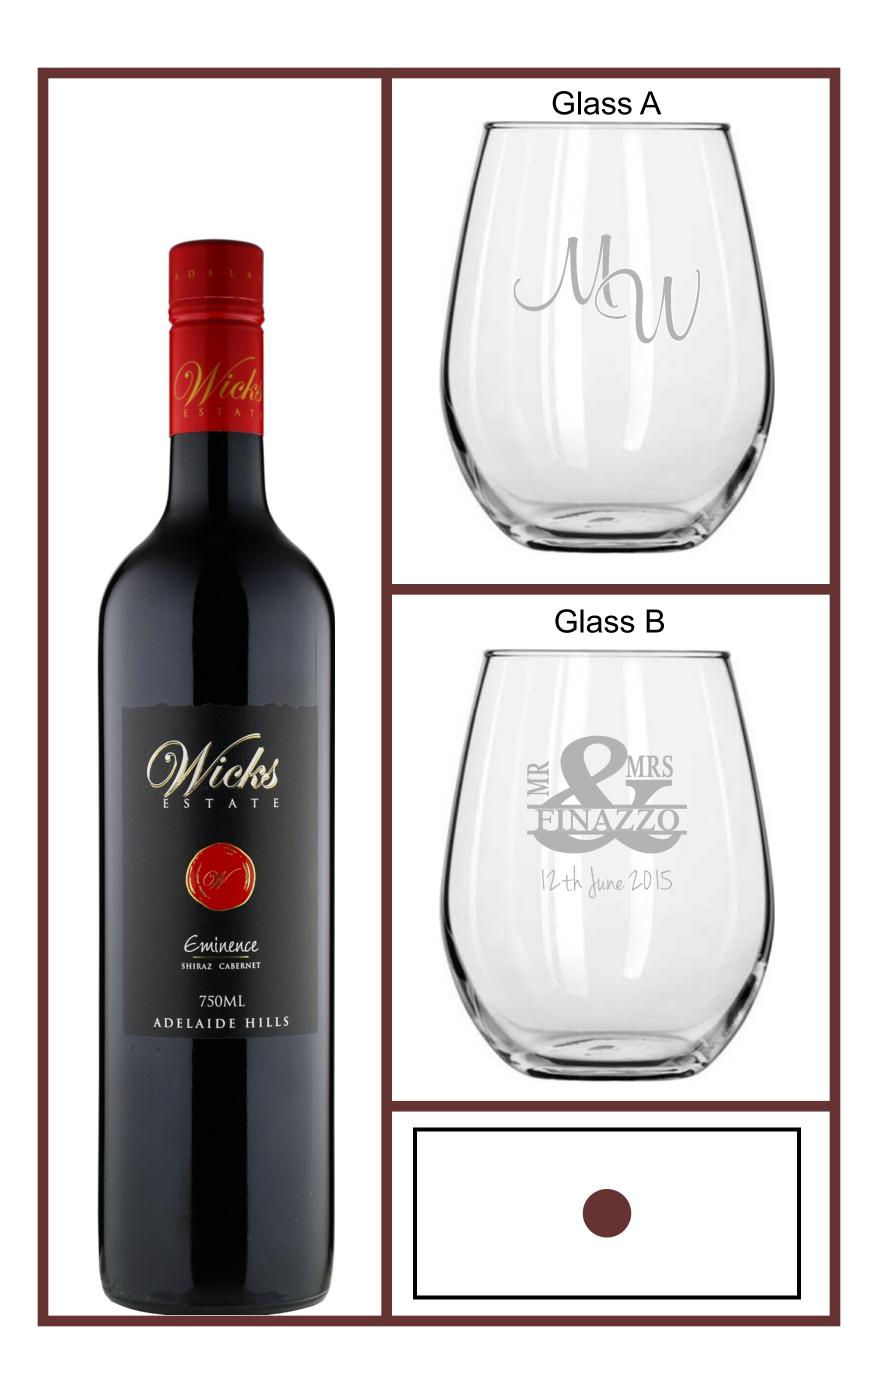

Inside 1



Inside 2



Inside 3





# Fonts

## 1 Alfa Slab One

- 2 ALGERIAN
- **3** BALLOON BD BT
- 4 Bernhard Fashion BT
- **5 BIONDI**
- **6** Clarendon BT
- 7 Coda
- 8 DAVID BD BT
- 9 Diplomata
- 10 ECUYERDAX
- **11 ENGRAVRS ROMAN BD BT**
- **12 ENGRAVERS MT**
- 13 **Impact**
- **14 MARKET DECO**
- 15 Perry Gothic
- 16 Playbill

- 21 Alex Brush
- 22 Brushscript B7
- 23 Commercial Script
- 24 Courgette
- 25 Edwardian Script
- 26 English 111 Presto BT
- 27 Flemish Script BT
- 28 Jenna Sue
- 29 Lavanderia Sturdy
- 30 Leckerli One
- 31 Lucía Callígraphy
- 32 Murryhill Bd BT
- 33 Niconne
- 34 Darchment
- 35 Rage
- 36 Rochester

### **17 Rockwell Extra Bold**

### 18 Seagull Hv BT

19 Jango BJ

**20** Times New Roman



40 Zapfino Extra LTX PRO



39 Meddingtext BT