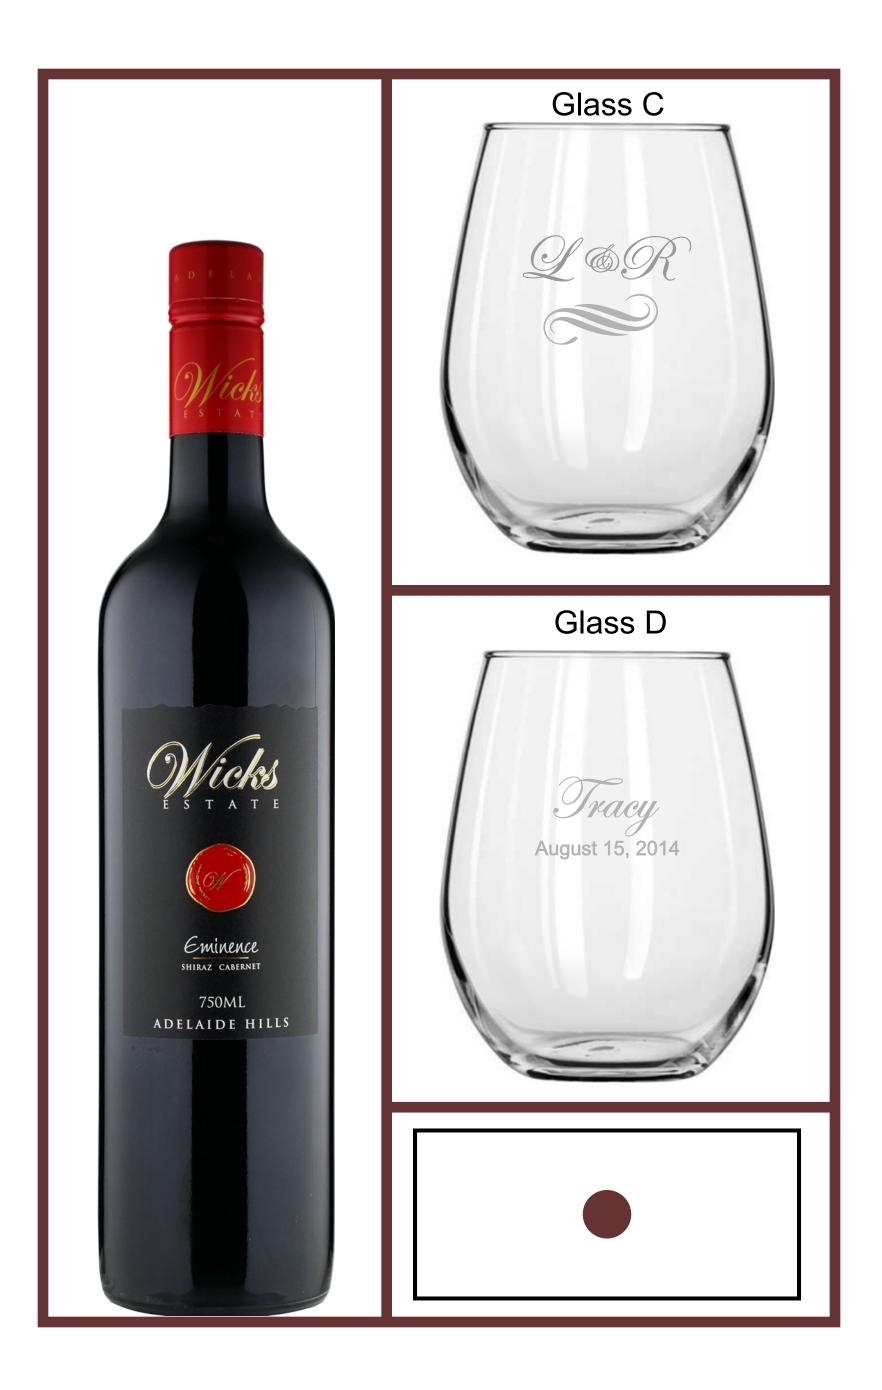

Inside 1



Inside 2



Inside 3





# Fonts

## 1 Alfa Slab One

- 2 ALGERIAN
- **3** BALLOON BD BT
- 4 Bernhard Fashion BT
- **5 BIONDI**
- **6** Clarendon BT
- 7 Coda
- 8 DAVID BD BT
- 9 Diplomata
- 10 ECUYERDAX
- **11 ENGRAVRS ROMAN BD BT**
- **12 ENGRAVERS MT**
- 13 **Impact**
- **14 MARKET DECO**
- 15 Perry Gothic
- 16 Playbill

- 21 Alex Brush
- 22 Brushscript B7
- 23 Commercial Script
- 24 Courgette
- 25 Edwardian Script
- 26 English 111 Presto BT
- 27 Flemish Script BT
- 28 Jenna Sue
- 29 Lavanderia Sturdy
- 30 Leckerli One
- 31 Lucía Callígraphy
- 32 Murryhill Bd BT
- 33 Niconne
- 34 Darchment
- 35 Rage
- 36 Rochester

### **17 Rockwell Extra Bold**

### 18 Seagull Hv BT

19 Jango BJ

**20** Times New Roman



40 Zapfino Extra LTX PRO



39 Meddingtext BT