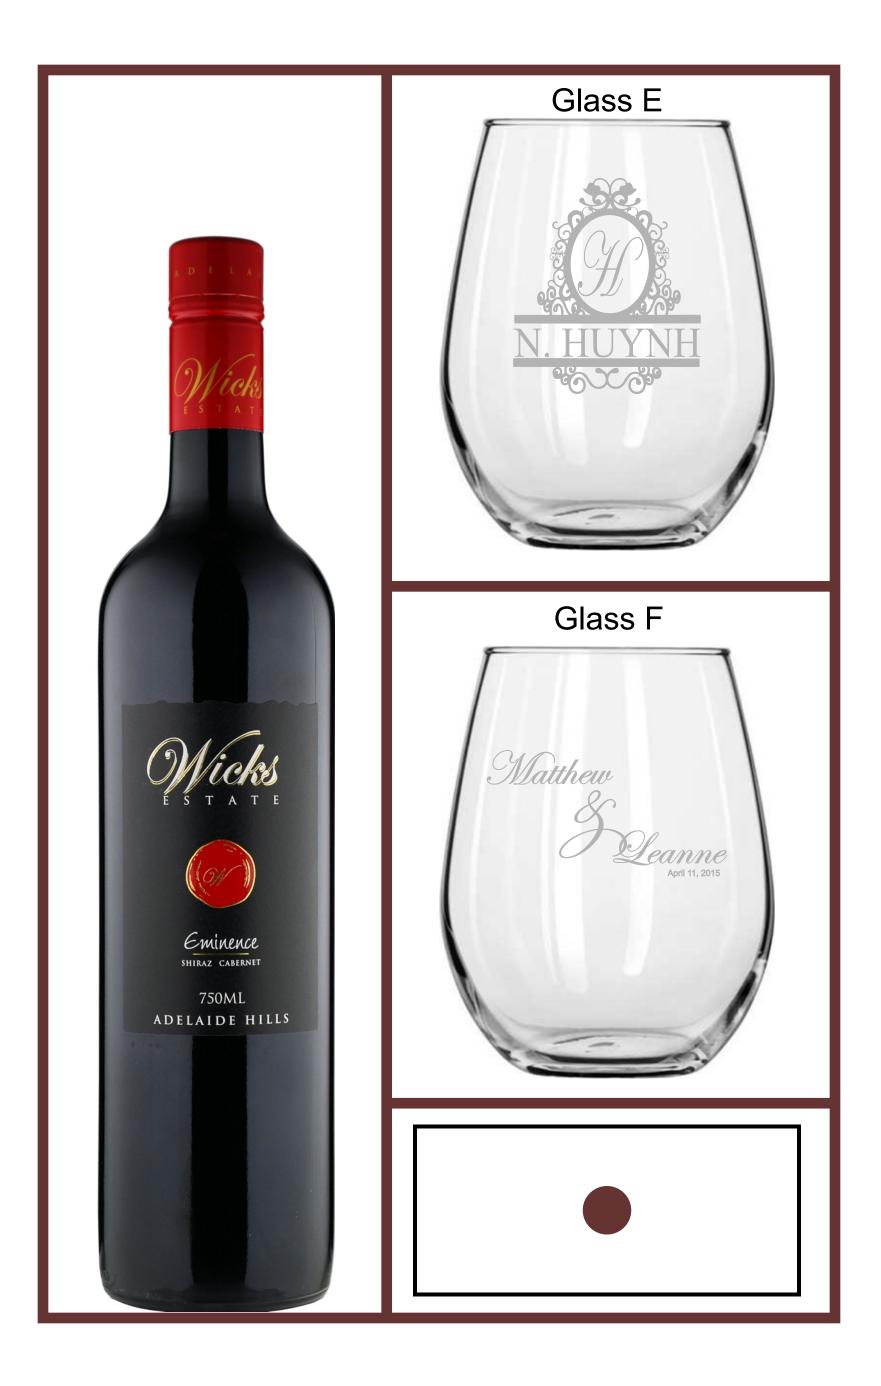

Inside 1



Inside 2



Inside 3





# Fonts

## 1 Alfa Slab One

- 2 ALGERIAN
- **3** BALLOON BD BT
- 4 Bernhard Fashion BT
- **5 BIONDI**
- **6** Clarendon BT
- 7 Coda
- 8 DAVID BD BT
- 9 Diplomata
- 10 ECUYERDAX
- **11 ENGRAVRS ROMAN BD BT**
- **12 ENGRAVERS MT**
- 13 **Impact**
- **14 MARKET DECO**
- 15 Perry Gothic
- 16 Playbill

- 21 Alex Brush
- 22 Brushscript B7
- 23 Commercial Script
- 24 Courgette
- 25 Edwardian Script
- 26 English 111 Presto BT
- 27 Flemish Script BT
- 28 Jenna Sue
- 29 Lavanderia Sturdy
- 30 Leckerli One
- 31 Lucía Callígraphy
- 32 Murryhill Bd BT
- 33 Niconne
- 34 Darchment
- 35 Rage
- 36 Rochester

### **17 Rockwell Extra Bold**

### 18 Seagull Hv BT

19 Jango BJ

**20** Times New Roman



40 Zapfino Extra LTX PRO



39 Meddingtext BT