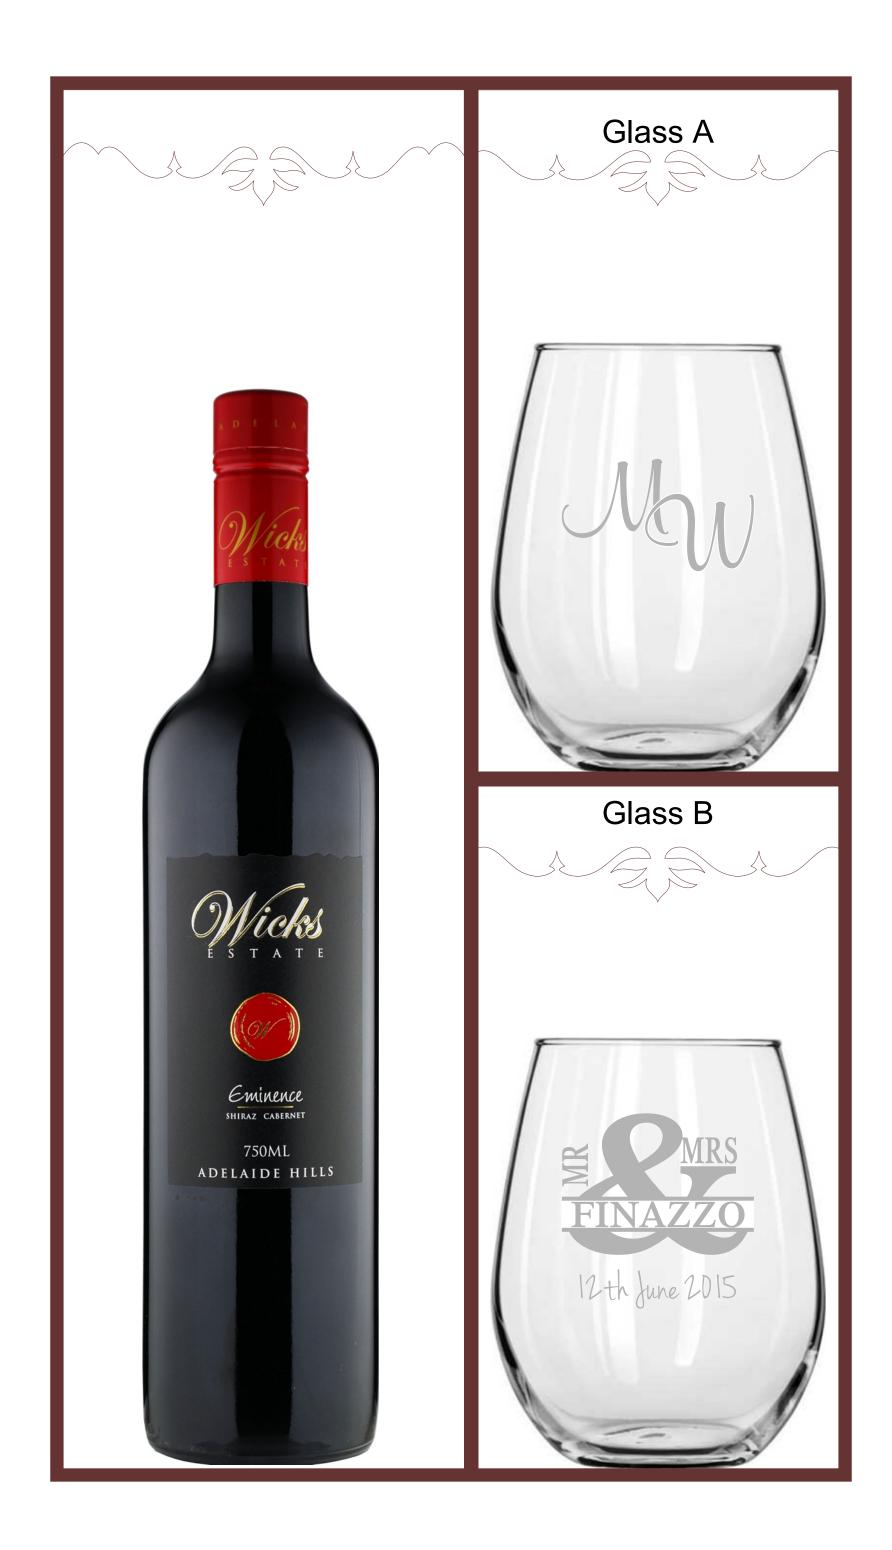

July 12, 2013













July 12, 2013











### DECEMBER 15, 2015





#### Inside 1



#### Inside 2



#### Inside 3



# Fonts

# 1 Alfa Slab One

- 2 ALGERIAN
- **3** BALLOON BD BT
- 4 Bernhard Fashion BT
- **5 BIONDI**
- **6** Clarendon BT
- 7 Coda
- 8 DAVID BD BT
- 9 Diplomata
- 10 ECUYERDAX
- **11 ENGRAVRS ROMAN BD BT**
- **12 ENGRAVERS MT**
- 13 **Impact**
- **14 MARKET DECO**
- 15 Perry Gothic
- 16 Playbill

- 21 Alex Brush
- 22 Brushscript B7
- 23 Commercial Script
- 24 Courgette
- 25 Edwardian Script
- 26 English 111 Presto BT
- 27 Flemish Script BT
- 28 Jenna Sue
- 29 Lavanderia Sturdy
- 30 Leckerli One
- 31 Lucía Callígraphy
- 32 Murryhill Bd BT
- 33 Niconne
- 34 Darchment
- 35 Rage
- 36 Rochester

### **17 Rockwell Extra Bold**

## 18 Seagull Hv BT

19 Jango BJ

**20** Times New Roman



40 Zapfino Extra LTX PRO



39 Meddingtext BT