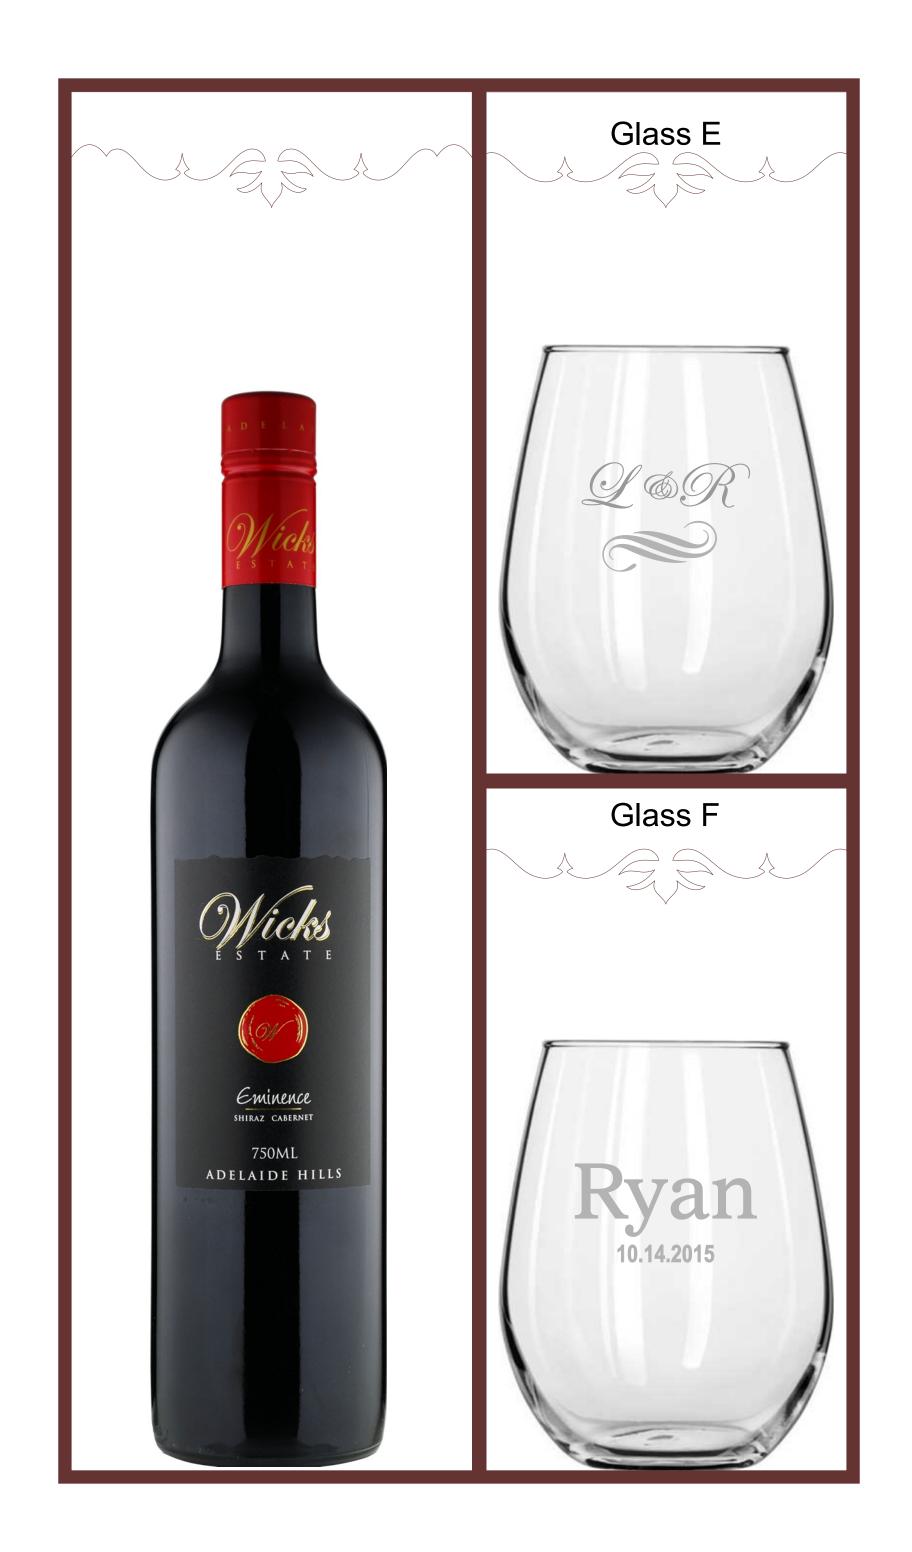

July 12, 2013













July 12, 2013











### DECEMBER 15, 2015





#### Inside 1



#### Inside 2



#### Inside 3



# Fonts

# 1 Alfa Slab One

- 2 ALGERIAN
- **3** BALLOON BD BT
- 4 Bernhard Fashion BT
- **5 BIONDI**
- **6** Clarendon BT
- 7 Coda
- 8 DAVID BD BT
- 9 Diplomata
- 10 ECUYERDAX
- **11 ENGRAVRS ROMAN BD BT**
- **12 ENGRAVERS MT**
- 13 **Impact**
- **14 MARKET DECO**
- 15 Perry Gothic
- 16 Playbill

- 21 Alex Brush
- 22 Brushscript B7
- 23 Commercial Script
- 24 Courgette
- 25 Edwardian Script
- 26 English 111 Presto BT
- 27 Flemish Script BT
- 28 Jenna Sue
- 29 Lavanderia Sturdy
- 30 Leckerli One
- 31 Lucía Callígraphy
- 32 Murryhill Bd BT
- 33 Niconne
- 34 Darchment
- 35 Rage
- 36 Rochester

### **17 Rockwell Extra Bold**

## 18 Seagull Hv BT

19 Jango BJ

**20** Times New Roman



40 Zapfino Extra LTX PRO



39 Meddingtext BT