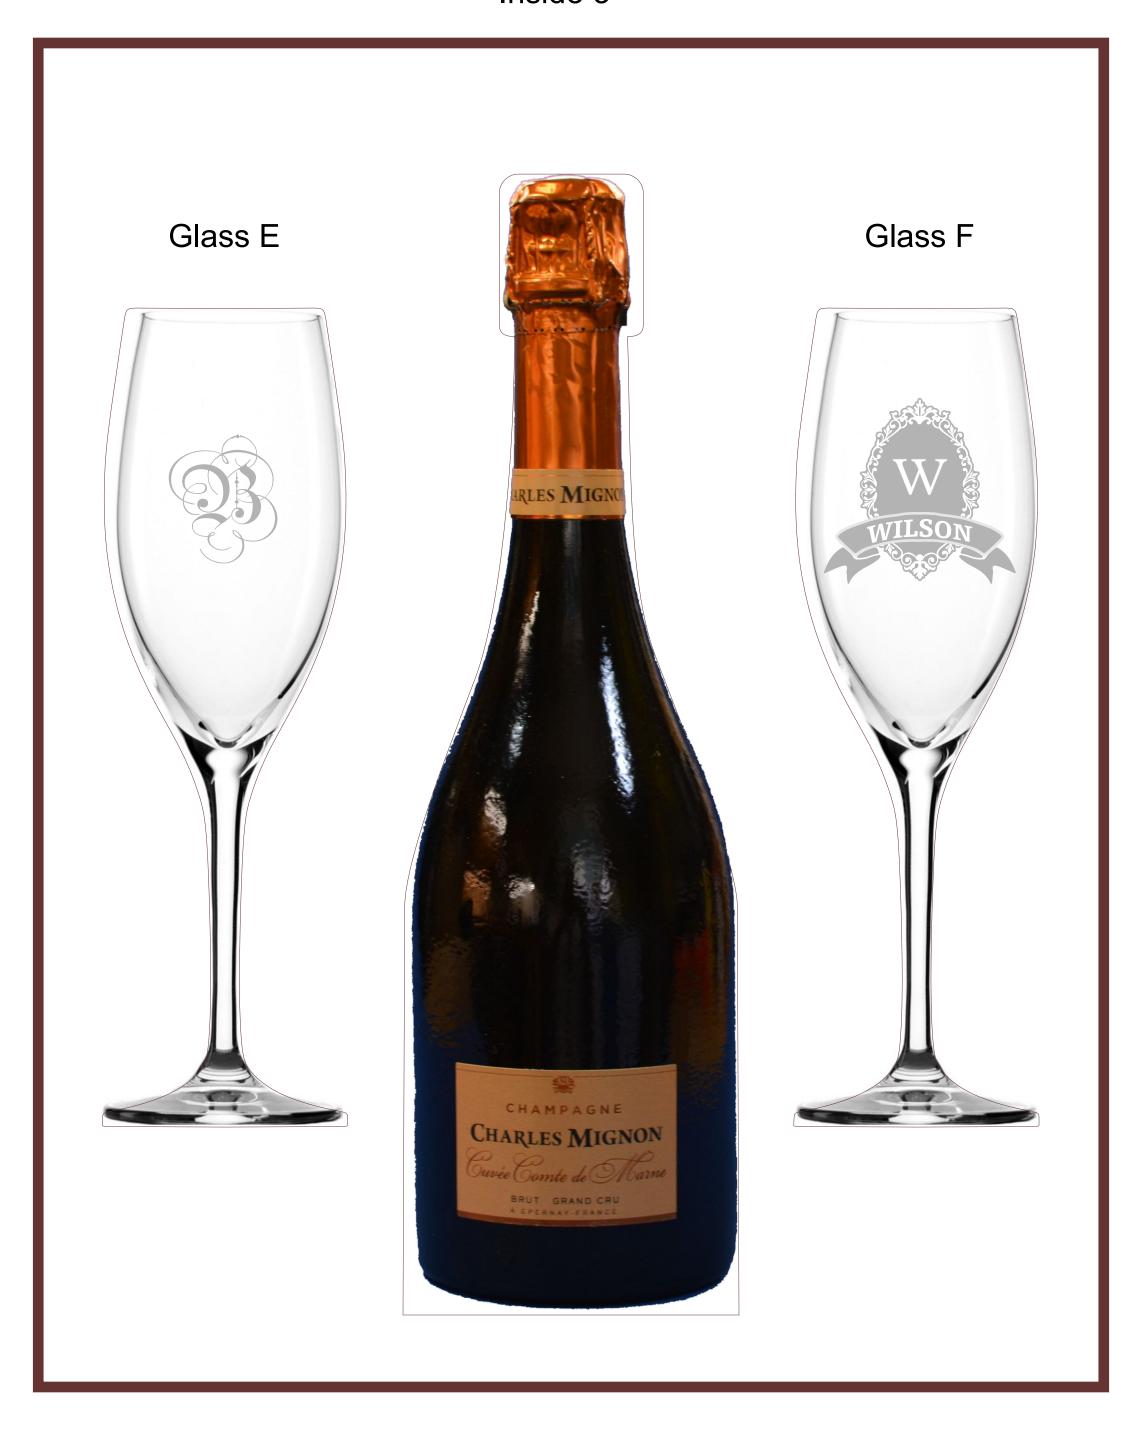

Inside 1

Alcohol is not included

Inside 2

Alcohol is not included

Alcohol is not included