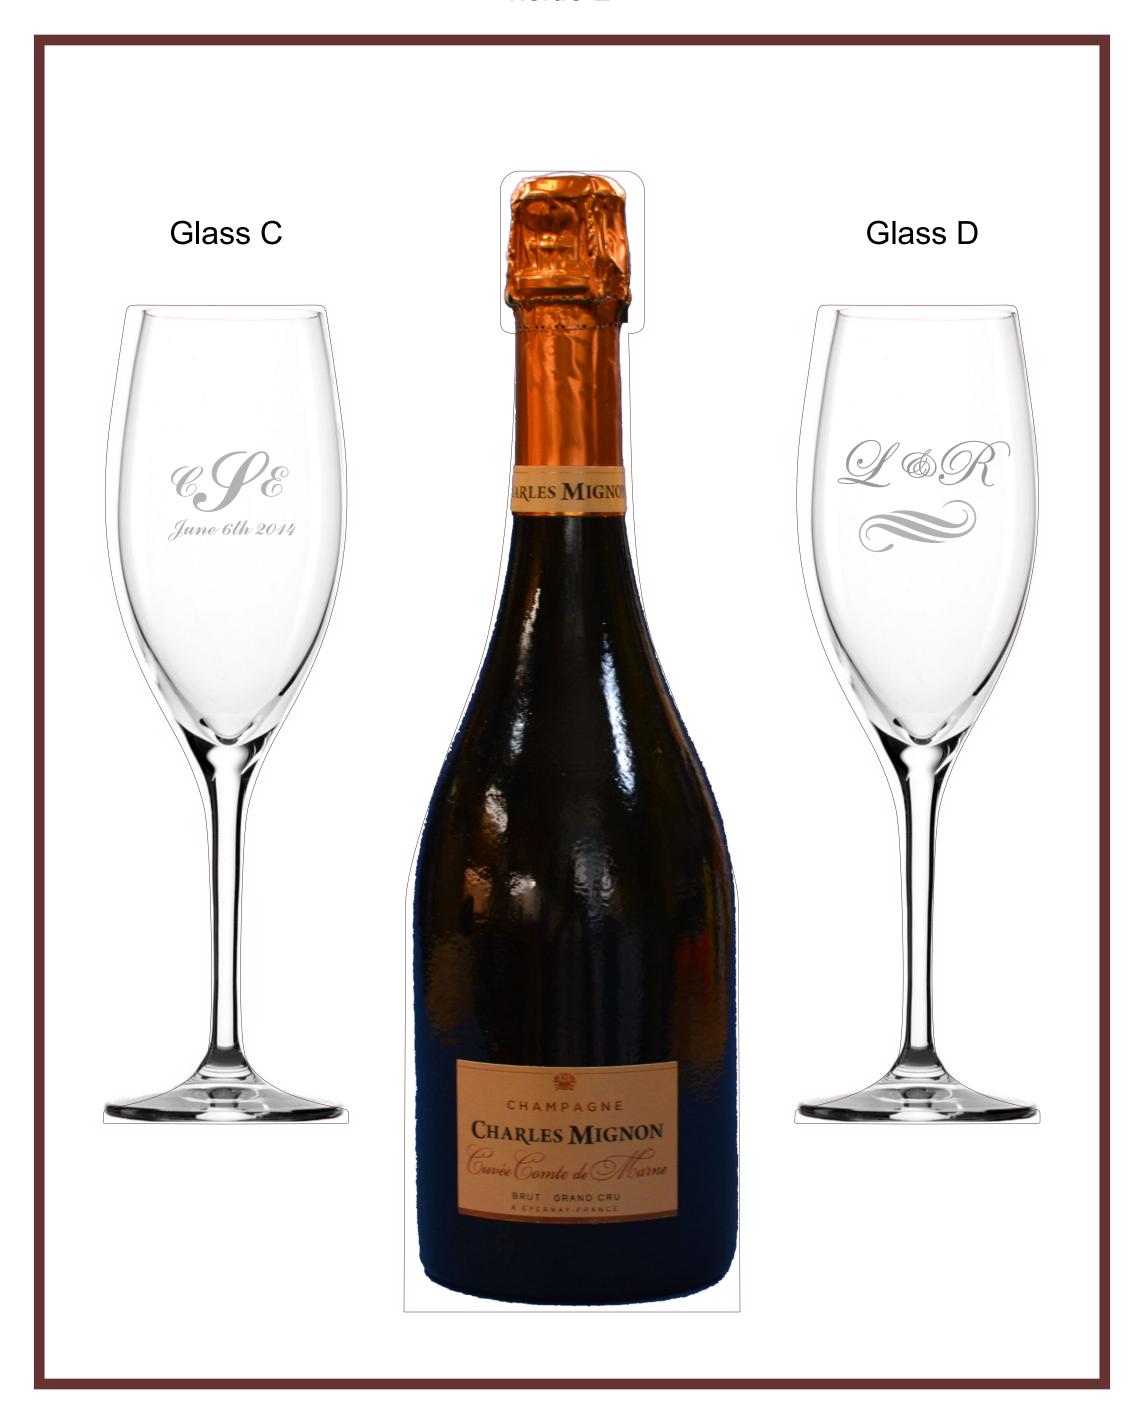

Inside 1

Alcohol is not included

Inside 2

Alcohol is not included

Alcohol is not included