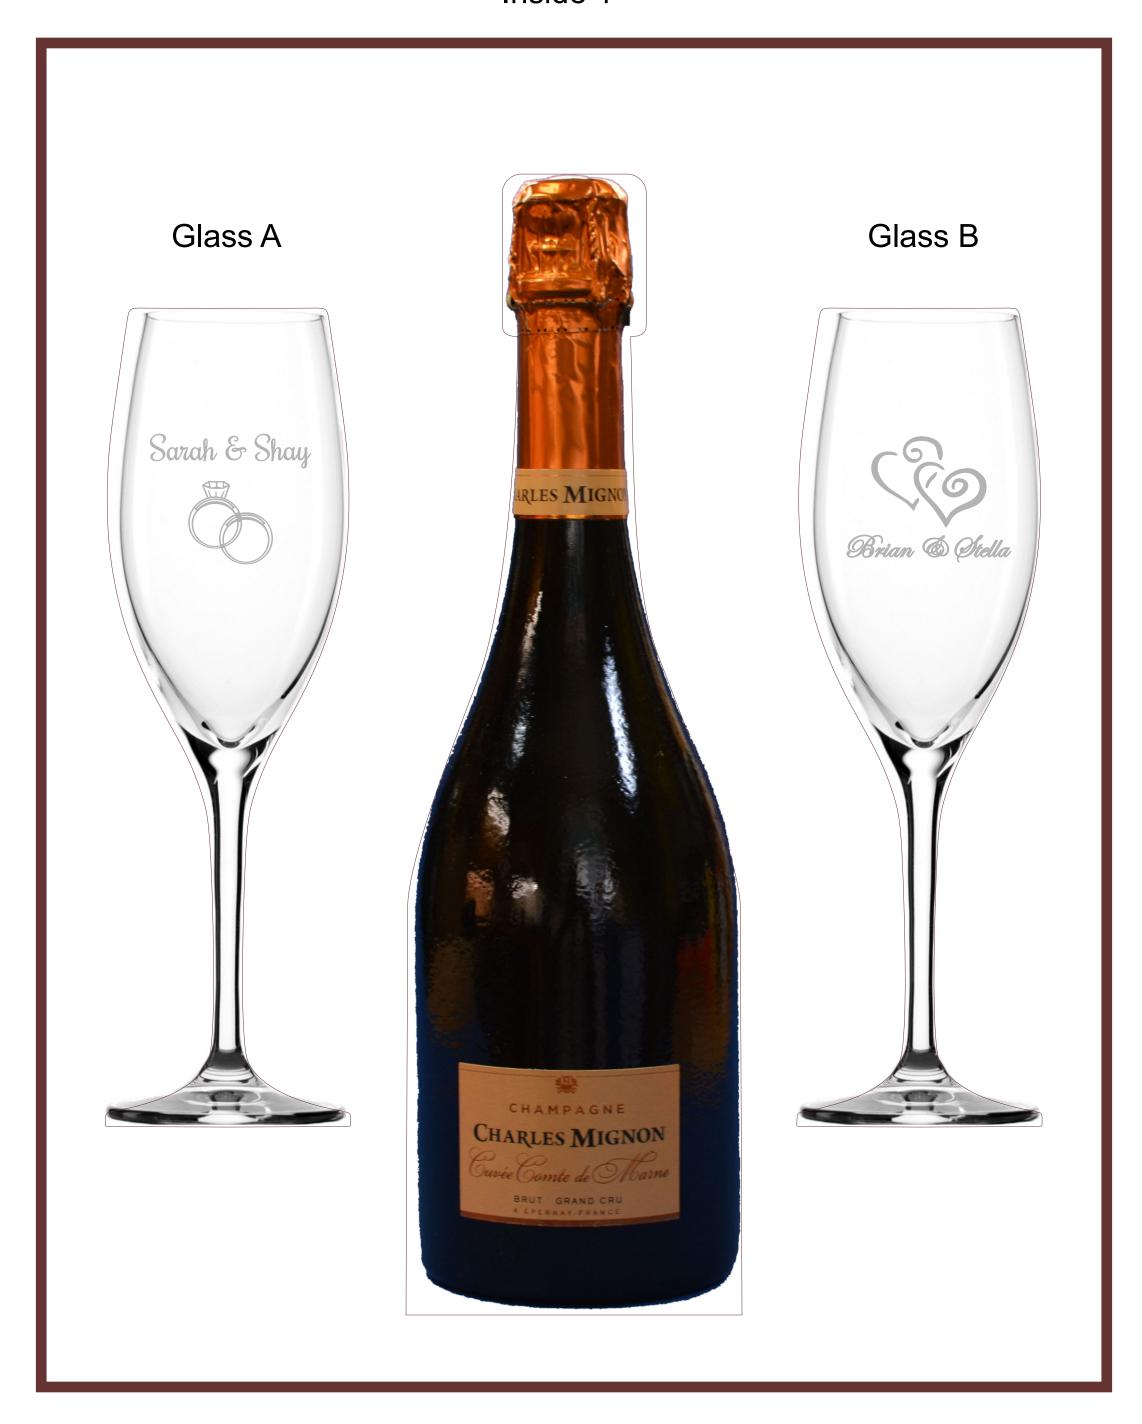

Inside 1

Alcohol is not included

Inside 2

Alcohol is not included

Alcohol is not included