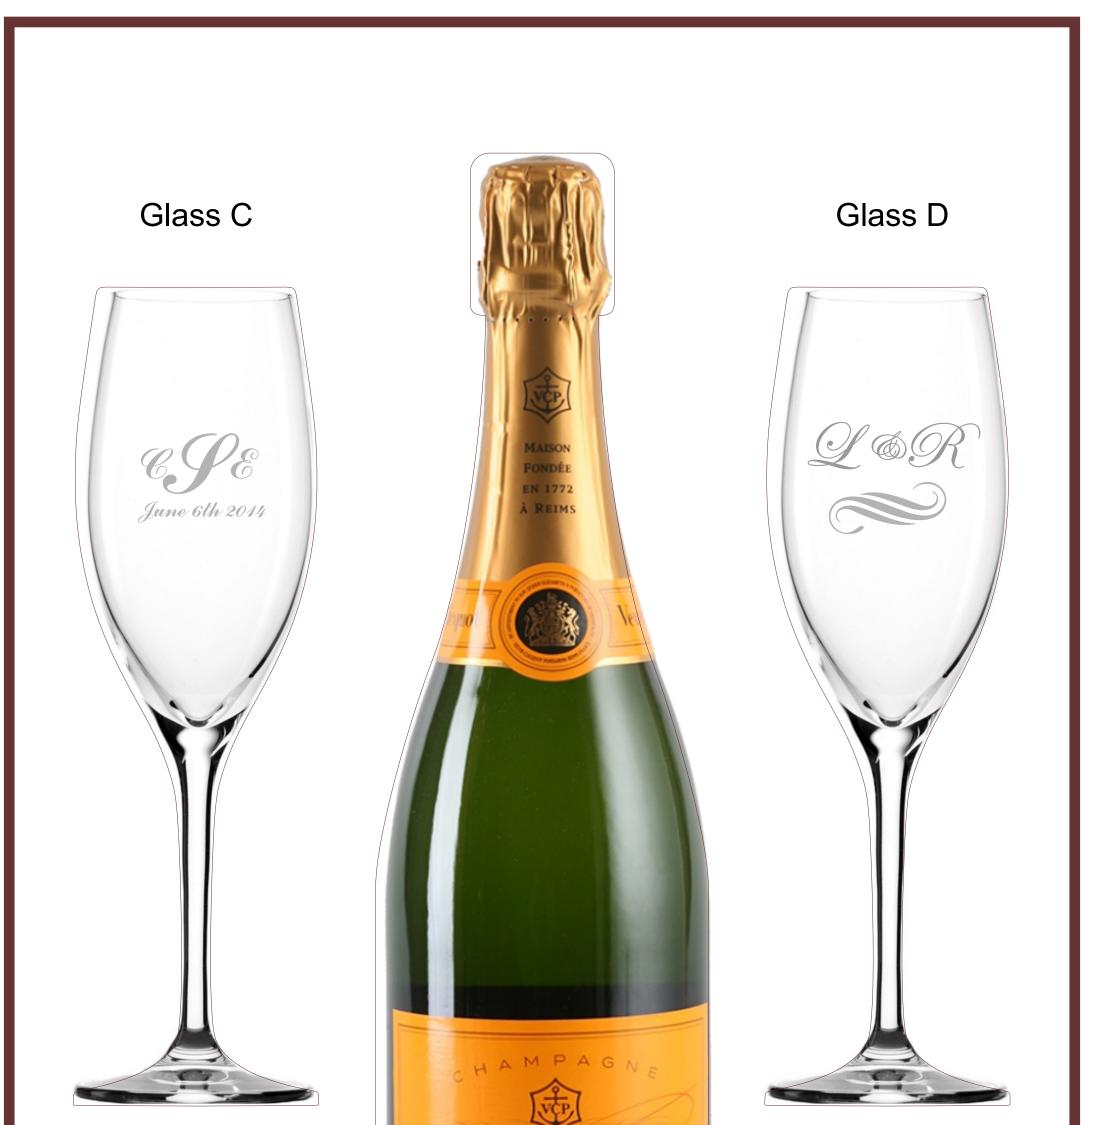

Inside 1



Inside 2





Inside 3



# Fonts

## 1 Alfa Slab One

- 2 ALGERIAN
- **3** BALLOON BD BT
- 4 Bernhard Fashion BT
- **5 BIONDI**
- **6** Clarendon BT
- 7 Coda
- 8 DAVID BD BT
- 9 Diplomata
- 10 ECUYERDAX
- **11 ENGRAVRS ROMAN BD BT**
- **12 ENGRAVERS MT**
- 13 **Impact**
- **14 MARKET DECO**
- 15 Perry Gothic
- 16 Playbill

- 21 Alex Brush
- 22 Brushscript B7
- 23 Commercial Script
- 24 Courgette
- 25 Edwardian Script
- 26 English 111 Presto BT
- 27 Flemish Script BT
- 28 Jenna Sue
- 29 Lavanderia Sturdy
- 30 Leckerli One
- 31 Lucía Callígraphy
- 32 Murryhill Bd BT
- 33 Niconne
- 34 Darchment
- 35 Rage
- 36 Rochester

## **17 Rockwell Extra Bold**

## 18 Seagull Hv BT

19 Jango BJ

**20** Times New Roman



40 Zapfino Extra LTX PRO



39 Meddingtext BT