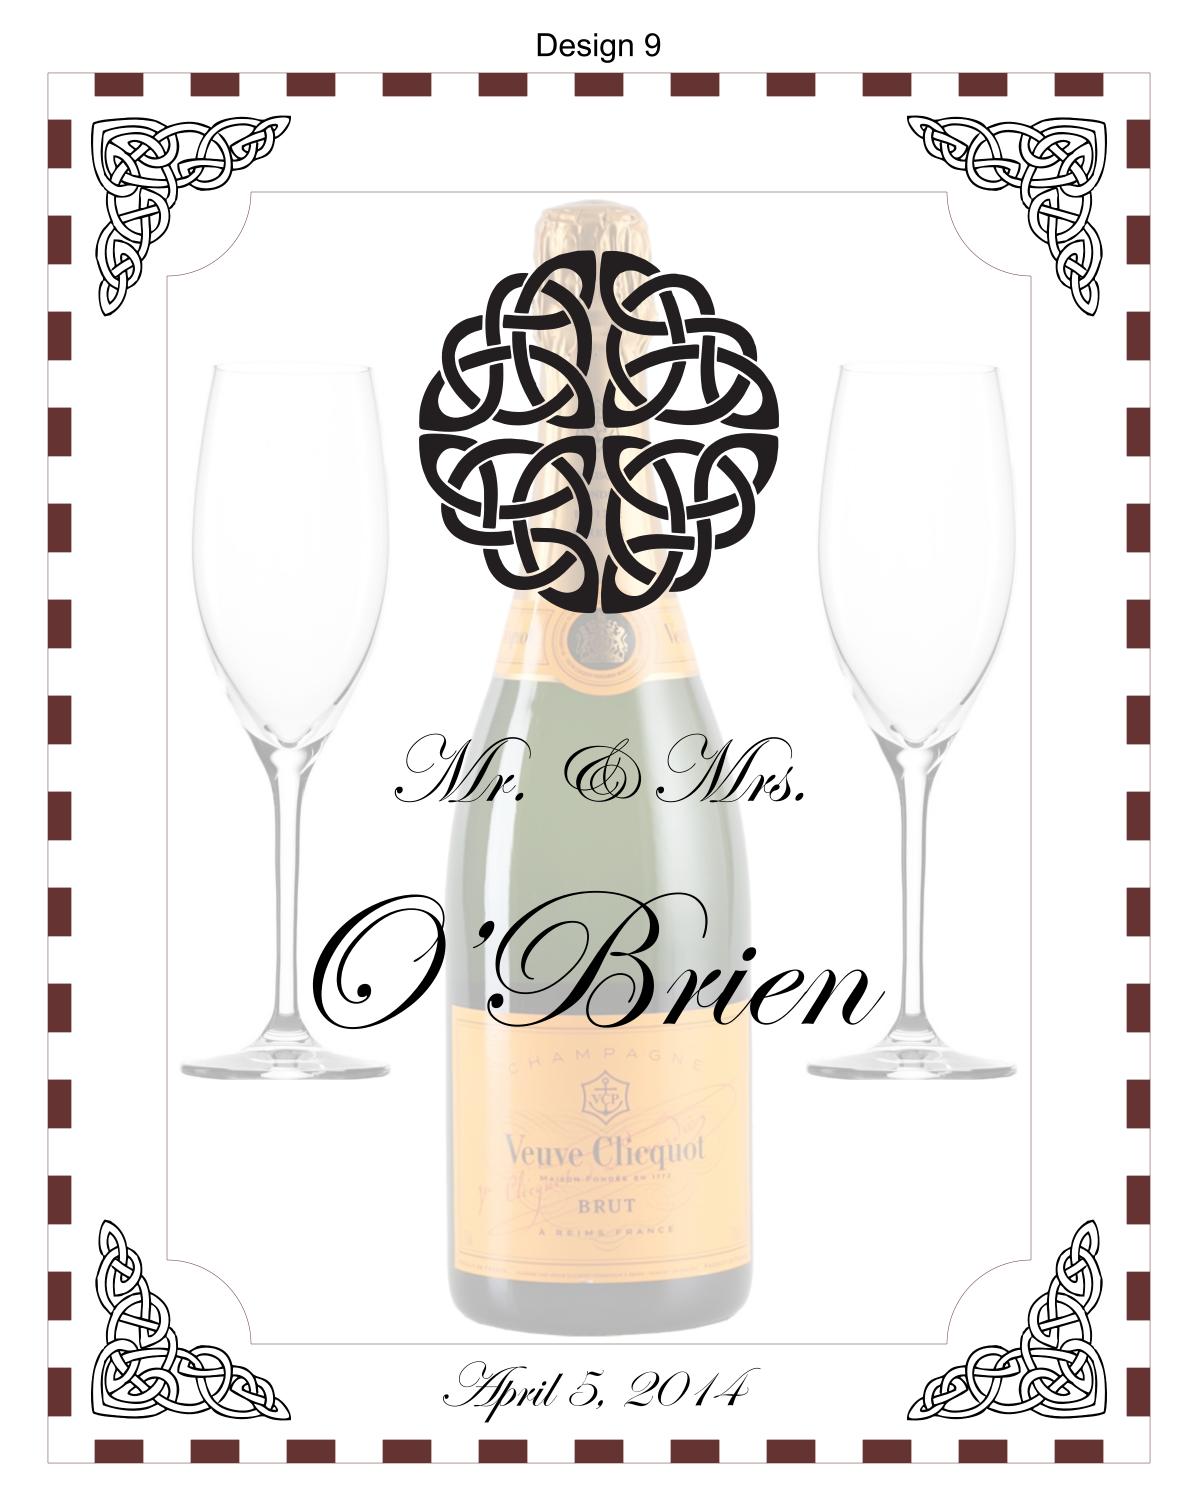

Inside 1



Inside 2





Inside 3



# Fonts

## 1 Alfa Slab One

- 2 ALGERIAN
- **3** BALLOON BD BT
- 4 Bernhard Fashion BT
- **5 BIONDI**
- **6** Clarendon BT
- 7 Coda
- 8 DAVID BD BT
- 9 Diplomata
- 10 ECUYERDAX
- **11 ENGRAVRS ROMAN BD BT**
- **12 ENGRAVERS MT**
- 13 **Impact**
- **14 MARKET DECO**
- 15 Perry Gothic
- 16 Playbill

- 21 Alex Brush
- 22 Brushscript B7
- 23 Commercial Script
- 24 Courgette
- 25 Edwardian Script
- 26 English 111 Presto BT
- 27 Flemish Script BT
- 28 Jenna Sue
- 29 Lavanderia Sturdy
- 30 Leckerli One
- 31 Lucía Callígraphy
- 32 Murryhill Bd BT
- 33 Niconne
- 34 Darchment
- 35 Rage
- 36 Rochester

## **17 Rockwell Extra Bold**

## 18 Seagull Hv BT

19 Jango BJ

**20** Times New Roman



40 Zapfino Extra LTX PRO



39 Meddingtext BT