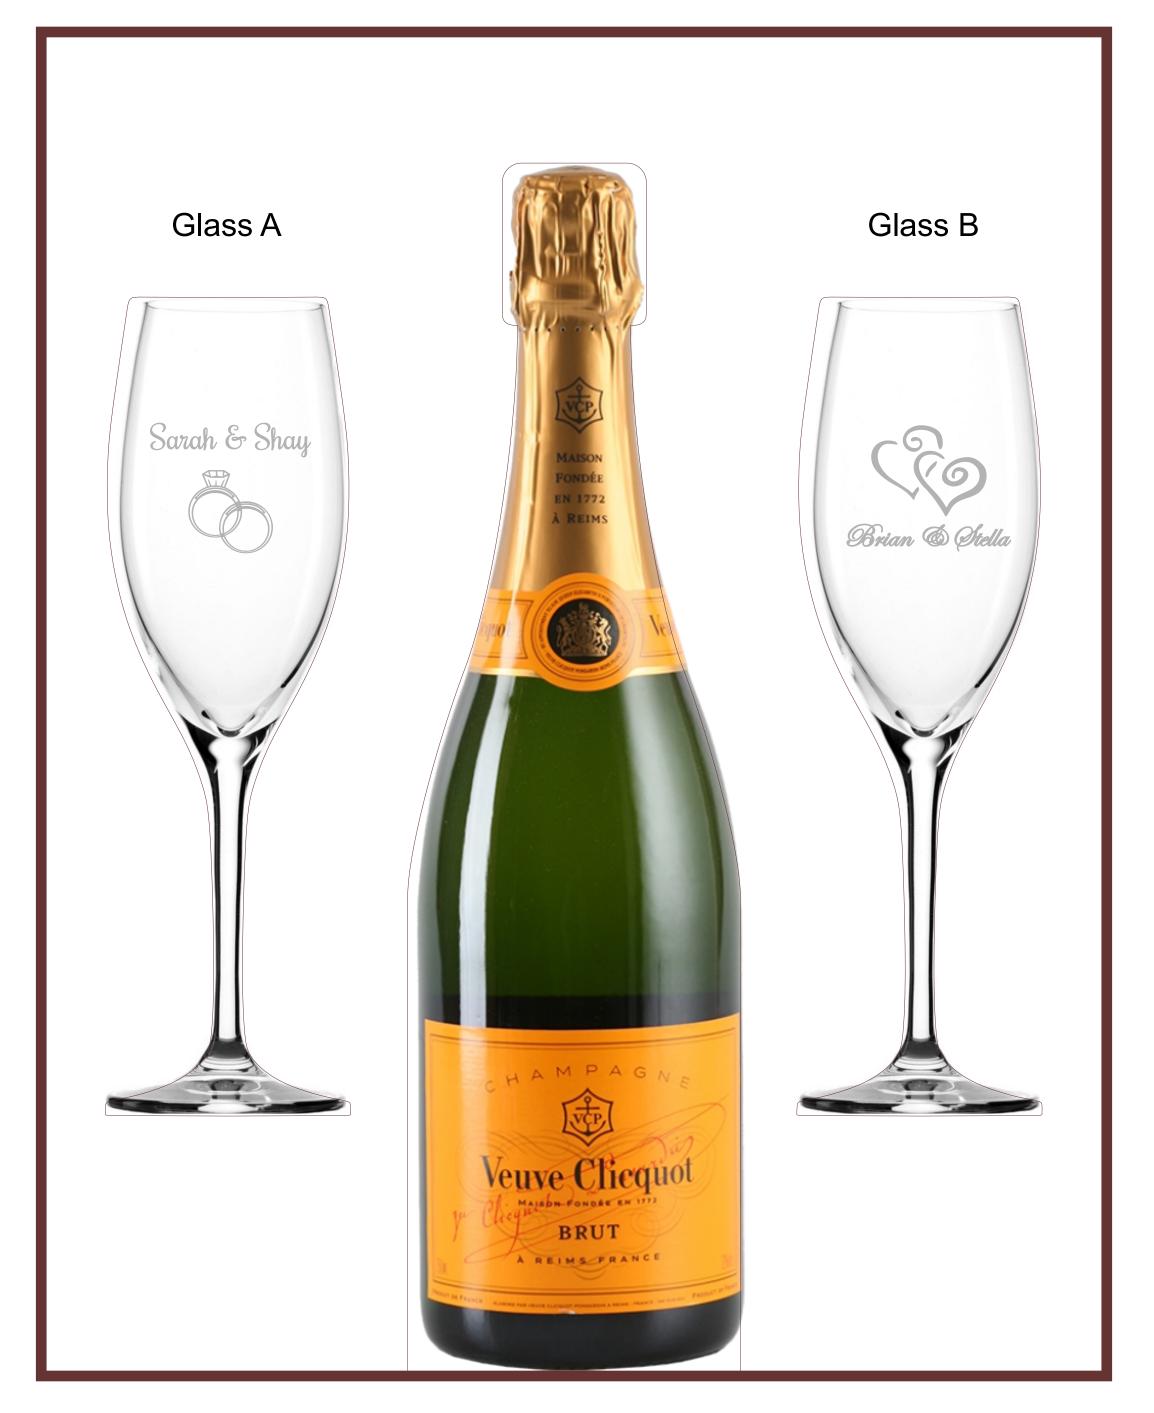

Inside 1



Inside 2





Inside 3



# Fonts

## 1 Alfa Slab One

- 2 ALGERIAN
- **3** BALLOON BD BT
- 4 Bernhard Fashion BT
- **5 BIONDI**
- **6** Clarendon BT
- 7 Coda
- 8 DAVID BD BT
- 9 Diplomata
- 10 ECUYERDAX
- **11 ENGRAVRS ROMAN BD BT**
- **12 ENGRAVERS MT**
- 13 **Impact**
- **14 MARKET DECO**
- 15 Perry Gothic
- 16 Playbill

- 21 Alex Brush
- 22 Brushscript B7
- 23 Commercial Script
- 24 Courgette
- 25 Edwardian Script
- 26 English 111 Presto BT
- 27 Flemish Script BT
- 28 Jenna Sue
- 29 Lavanderia Sturdy
- 30 Leckerli One
- 31 Lucía Callígraphy
- 32 Murryhill Bd BT
- 33 Niconne
- 34 Darchment
- 35 Rage
- 36 Rochester

## **17 Rockwell Extra Bold**

## 18 Seagull Hv BT

19 Jango BJ

**20** Times New Roman



40 Zapfino Extra LTX PRO



39 Meddingtext BT