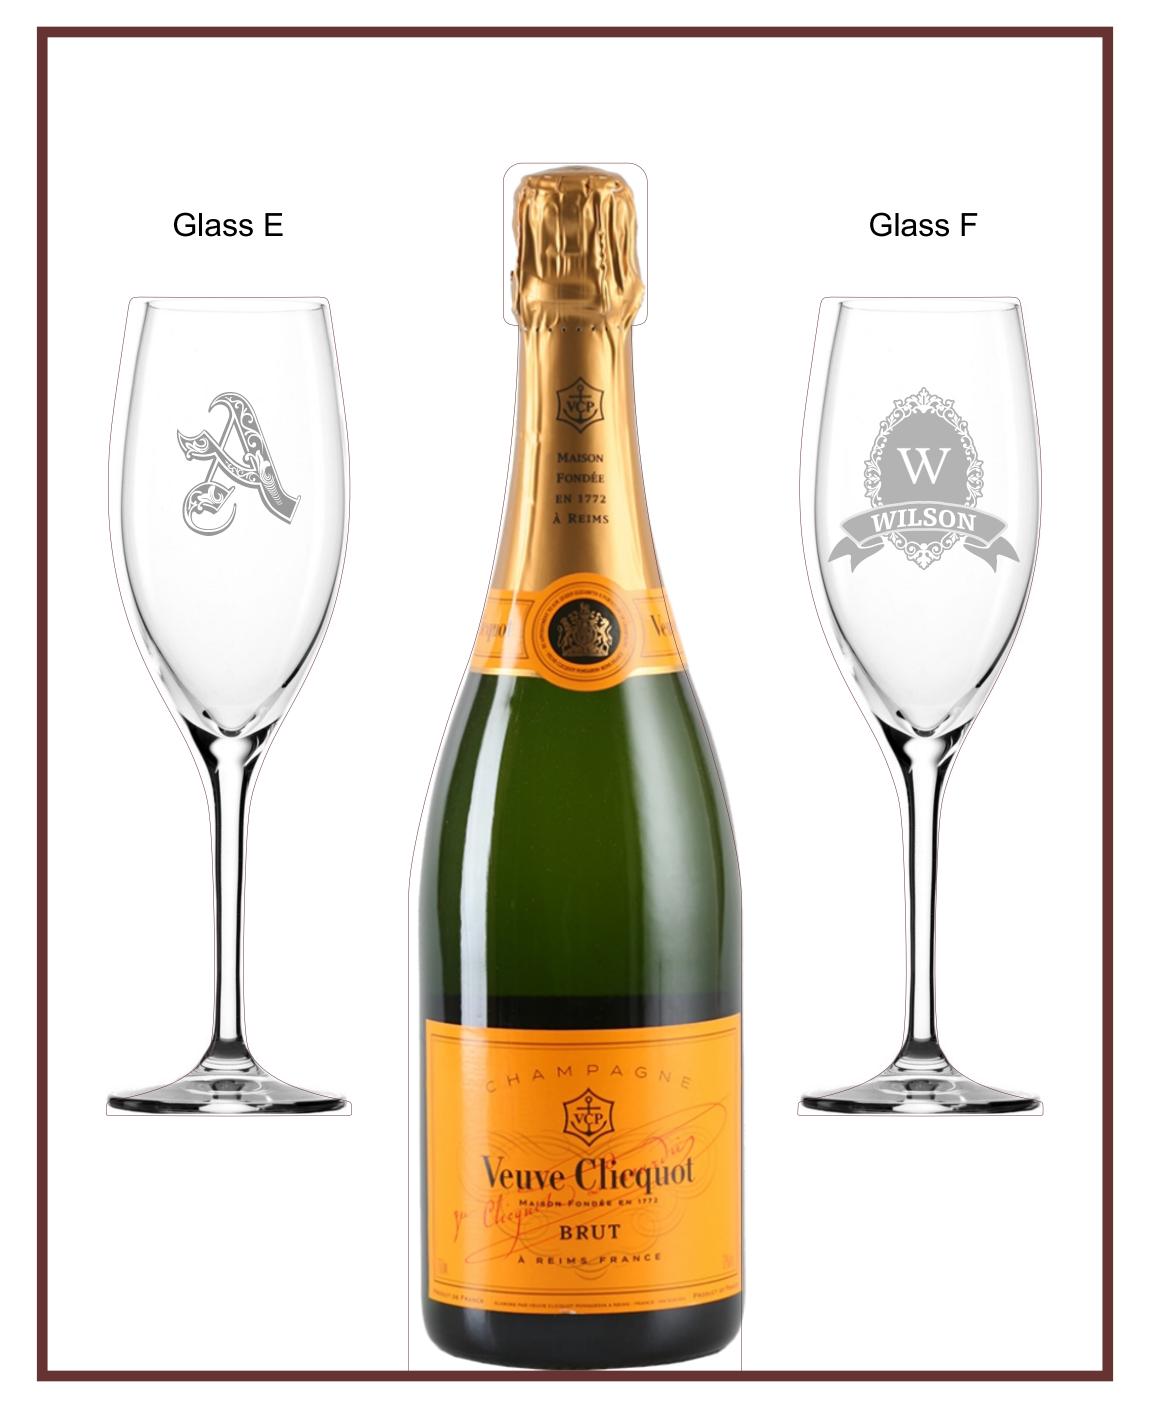

Inside 1



Inside 2





Inside 3



# Fonts

## 1 Alfa Slab One

- 2 ALGERIAN
- **3** BALLOON BD BT
- 4 Bernhard Fashion BT
- **5 BIONDI**
- **6** Clarendon BT
- 7 Coda
- 8 DAVID BD BT
- 9 Diplomata
- 10 ECUYERDAX
- **11 ENGRAVRS ROMAN BD BT**
- **12 ENGRAVERS MT**
- 13 **Impact**
- **14 MARKET DECO**
- 15 Perry Gothic
- 16 Playbill

- 21 Alex Brush
- 22 Brushscript B7
- 23 Commercial Script
- 24 Courgette
- 25 Edwardian Script
- 26 English 111 Presto BT
- 27 Flemish Script BT
- 28 Jenna Sue
- 29 Lavanderia Sturdy
- 30 Leckerli One
- 31 Lucía Callígraphy
- 32 Murryhill Bd BT
- 33 Niconne
- 34 Darchment
- 35 Rage
- 36 Rochester

## **17 Rockwell Extra Bold**

## 18 Seagull Hv BT

19 Jango BJ

**20** Times New Roman



40 Zapfino Extra LTX PRO



39 Meddingtext BT