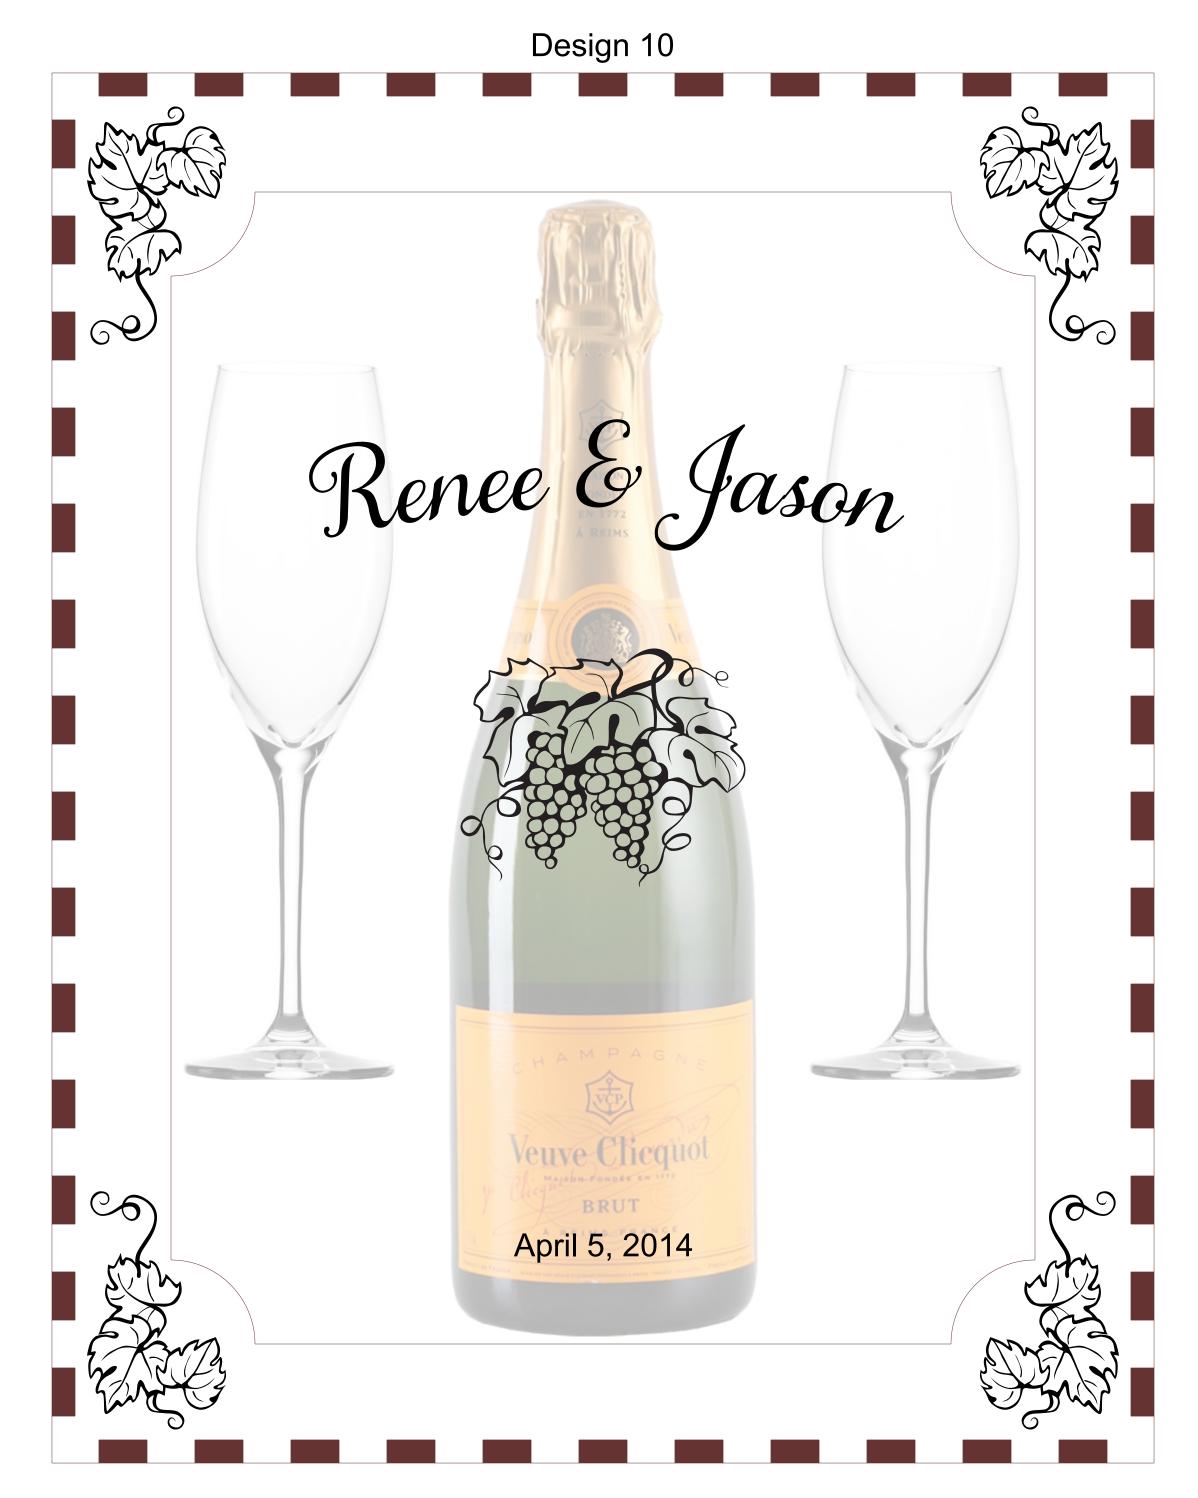

Inside 1



Inside 2





Inside 3



# Fonts

## 1 Alfa Slab One

- 2 ALGERIAN
- **3** BALLOON BD BT
- 4 Bernhard Fashion BT
- **5 BIONDI**
- **6** Clarendon BT
- 7 Coda
- 8 DAVID BD BT
- 9 Diplomata
- 10 ECUYERDAX
- **11 ENGRAVRS ROMAN BD BT**
- **12 ENGRAVERS MT**
- 13 **Impact**
- **14 MARKET DECO**
- 15 Perry Gothic
- 16 Playbill

- 21 Alex Brush
- 22 Brushscript B7
- 23 Commercial Script
- 24 Courgette
- 25 Edwardian Script
- 26 English 111 Presto BT
- 27 Flemish Script BT
- 28 Jenna Sue
- 29 Lavanderia Sturdy
- 30 Leckerli One
- 31 Lucía Callígraphy
- 32 Murryhill Bd BT
- 33 Niconne
- 34 Darchment
- 35 Rage
- 36 Rochester

## **17 Rockwell Extra Bold**

## 18 Seagull Hv BT

19 Jango BJ

**20** Times New Roman



40 Zapfino Extra LTX PRO



39 Meddingtext BT