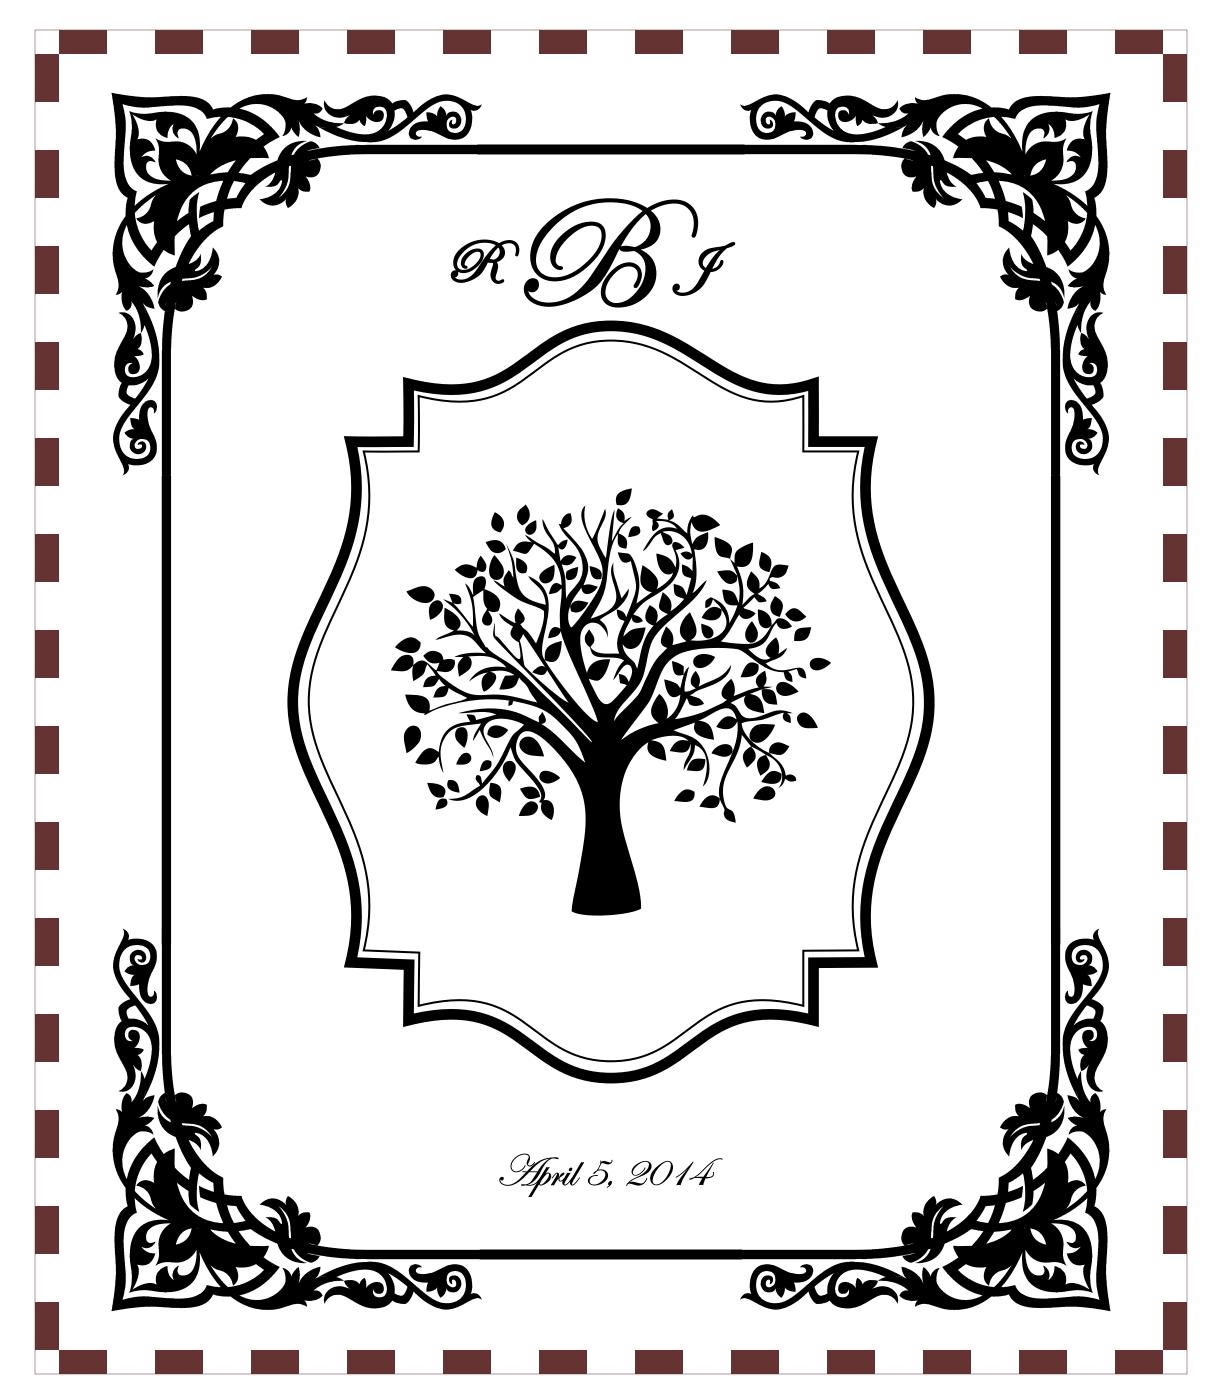

## Established

(04.05.2014)



Renee and Jason





Inside 1



Inside 2



Inside 3



# Fonts

## 1 Alfa Slab One

- 2 ALGERIAN
- **3** BALLOON BD BT
- 4 Bernhard Fashion BT
- **5 BIONDI**
- **6** Clarendon BT
- 7 Coda
- 8 DAVID BD BT
- 9 Diplomata
- 10 ECUYERDAX
- **11 ENGRAVRS ROMAN BD BT**
- **12 ENGRAVERS MT**
- 13 **Impact**
- **14 MARKET DECO**
- 15 Perry Gothic
- 16 Playbill

- 21 Alex Brush
- 22 Brushscript B7
- 23 Commercial Script
- 24 Courgette
- 25 Edwardian Script
- 26 English 111 Presto BT
- 27 Flemish Script BT
- 28 Jenna Sue
- 29 Lavanderia Sturdy
- 30 Leckerli One
- 31 Lucía Callígraphy
- 32 Murryhill Bd BT
- 33 Niconne
- 34 Darchment
- 35 Rage
- 36 Rochester

### **17 Rockwell Extra Bold**

### 18 Seagull Hv BT

19 Jango BJ

**20** Times New Roman



40 Zapfino Extra LTX PRO



39 Meddingtext BT