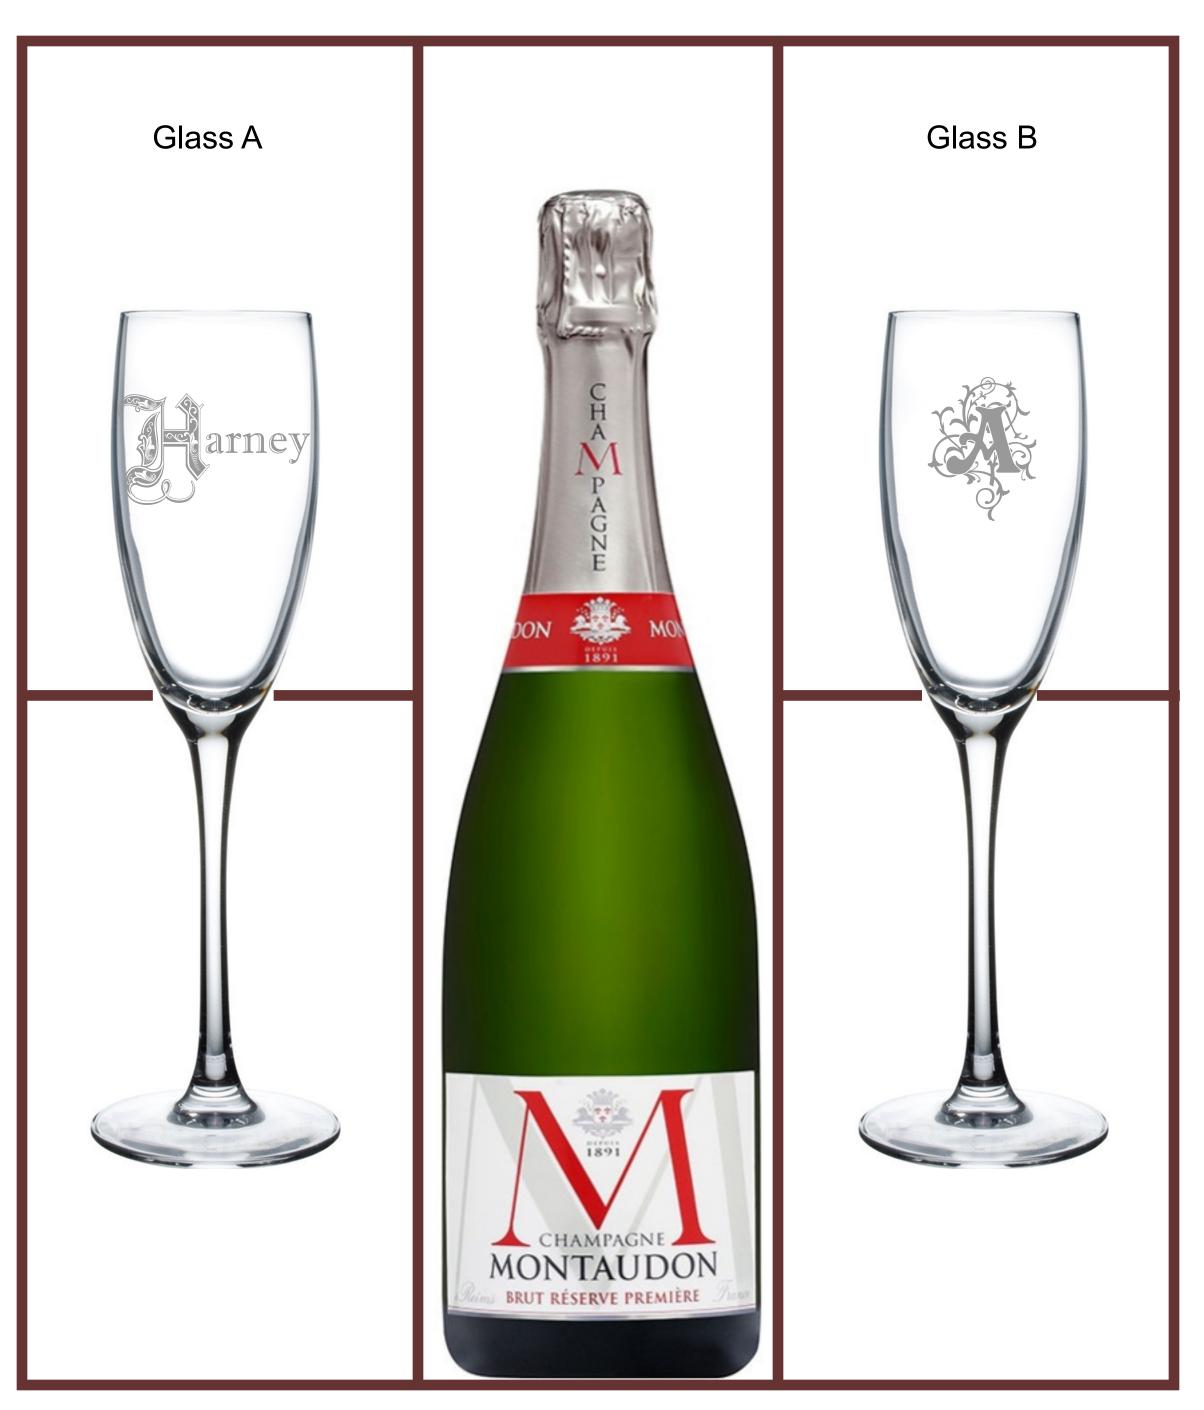

## Established

(04.05.2014)



Renee and Jason





Inside 1



Inside 2



Inside 3



# Fonts

## 1 Alfa Slab One

- 2 ALGERIAN
- **3** BALLOON BD BT
- 4 Bernhard Fashion BT
- **5 BIONDI**
- **6** Clarendon BT
- 7 Coda
- 8 DAVID BD BT
- 9 Diplomata
- 10 ECUYERDAX
- **11 ENGRAVRS ROMAN BD BT**
- **12 ENGRAVERS MT**
- 13 **Impact**
- **14 MARKET DECO**
- 15 Perry Gothic
- 16 Playbill

- 21 Alex Brush
- 22 Brushscript B7
- 23 Commercial Script
- 24 Courgette
- 25 Edwardian Script
- 26 English 111 Presto BT
- 27 Flemish Script BT
- 28 Jenna Sue
- 29 Lavanderia Sturdy
- 30 Leckerli One
- 31 Lucía Callígraphy
- 32 Murryhill Bd BT
- 33 Niconne
- 34 Darchment
- 35 Rage
- 36 Rochester

### **17 Rockwell Extra Bold**

### 18 Seagull Hv BT

19 Jango BJ

**20** Times New Roman



40 Zapfino Extra LTX PRO



39 Meddingtext BT