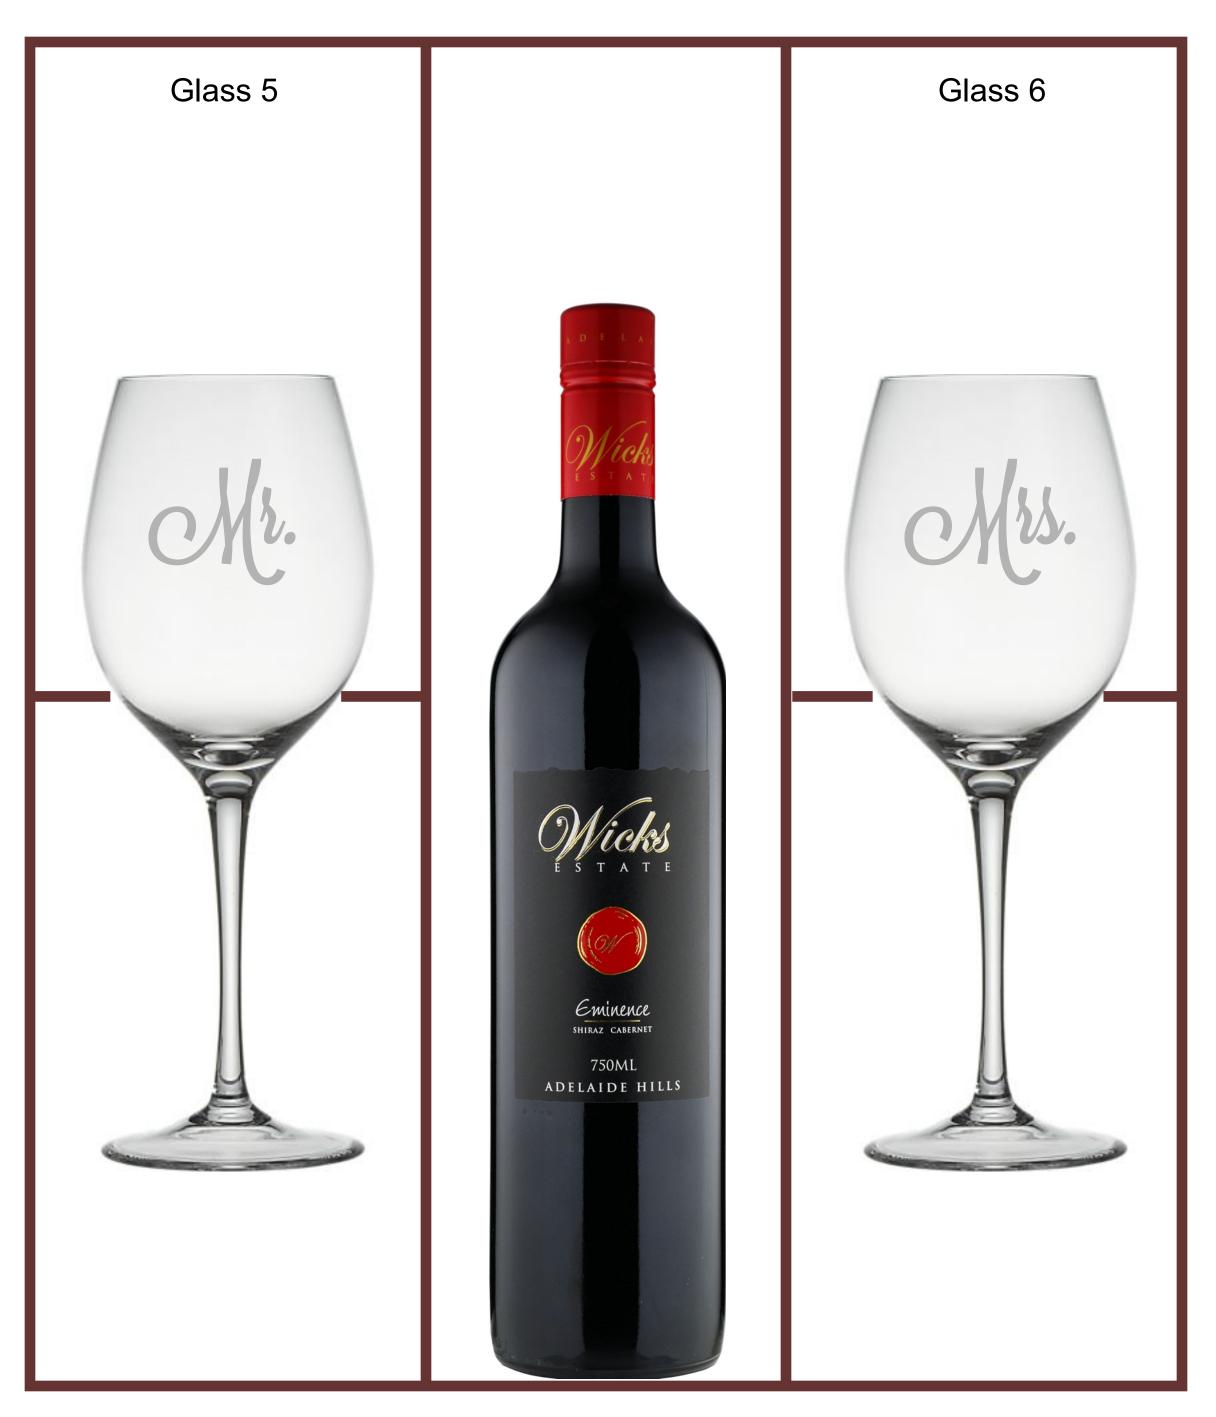

# Established

(04.05.2014)



Renee and Jason















# Fonts

## 1 Alfa Slab One

- 2 ALGERIAN
- **3** BALLOON BD BT
- 4 Bernhard Fashion BT
- **5 BIONDI**
- **6** Clarendon BT
- 7 Coda
- 8 DAVID BD BT
- 9 Diplomata
- 10 ECUYERDAX
- **11 ENGRAVRS ROMAN BD BT**
- **12 ENGRAVERS MT**
- 13 **Impact**
- **14 MARKET DECO**
- 15 Perry Gothic
- 16 Playbill

- 21 Alex Brush
- 22 Brushscript B7
- 23 Commercial Script
- 24 Courgette
- 25 Edwardian Script
- 26 English 111 Presto BT
- 27 Flemish Script BT
- 28 Jenna Sue
- 29 Lavanderia Sturdy
- 30 Leckerli One
- 31 Lucía Callígraphy
- 32 Murryhill Bd BT
- 33 Niconne
- 34 Darchment
- 35 Rage
- 36 Rochester

### **17 Rockwell Extra Bold**

### 18 Seagull Hv BT

19 Jango BJ

**20** Times New Roman



40 Zapfino Extra LTX PRO



39 Meddingtext BT