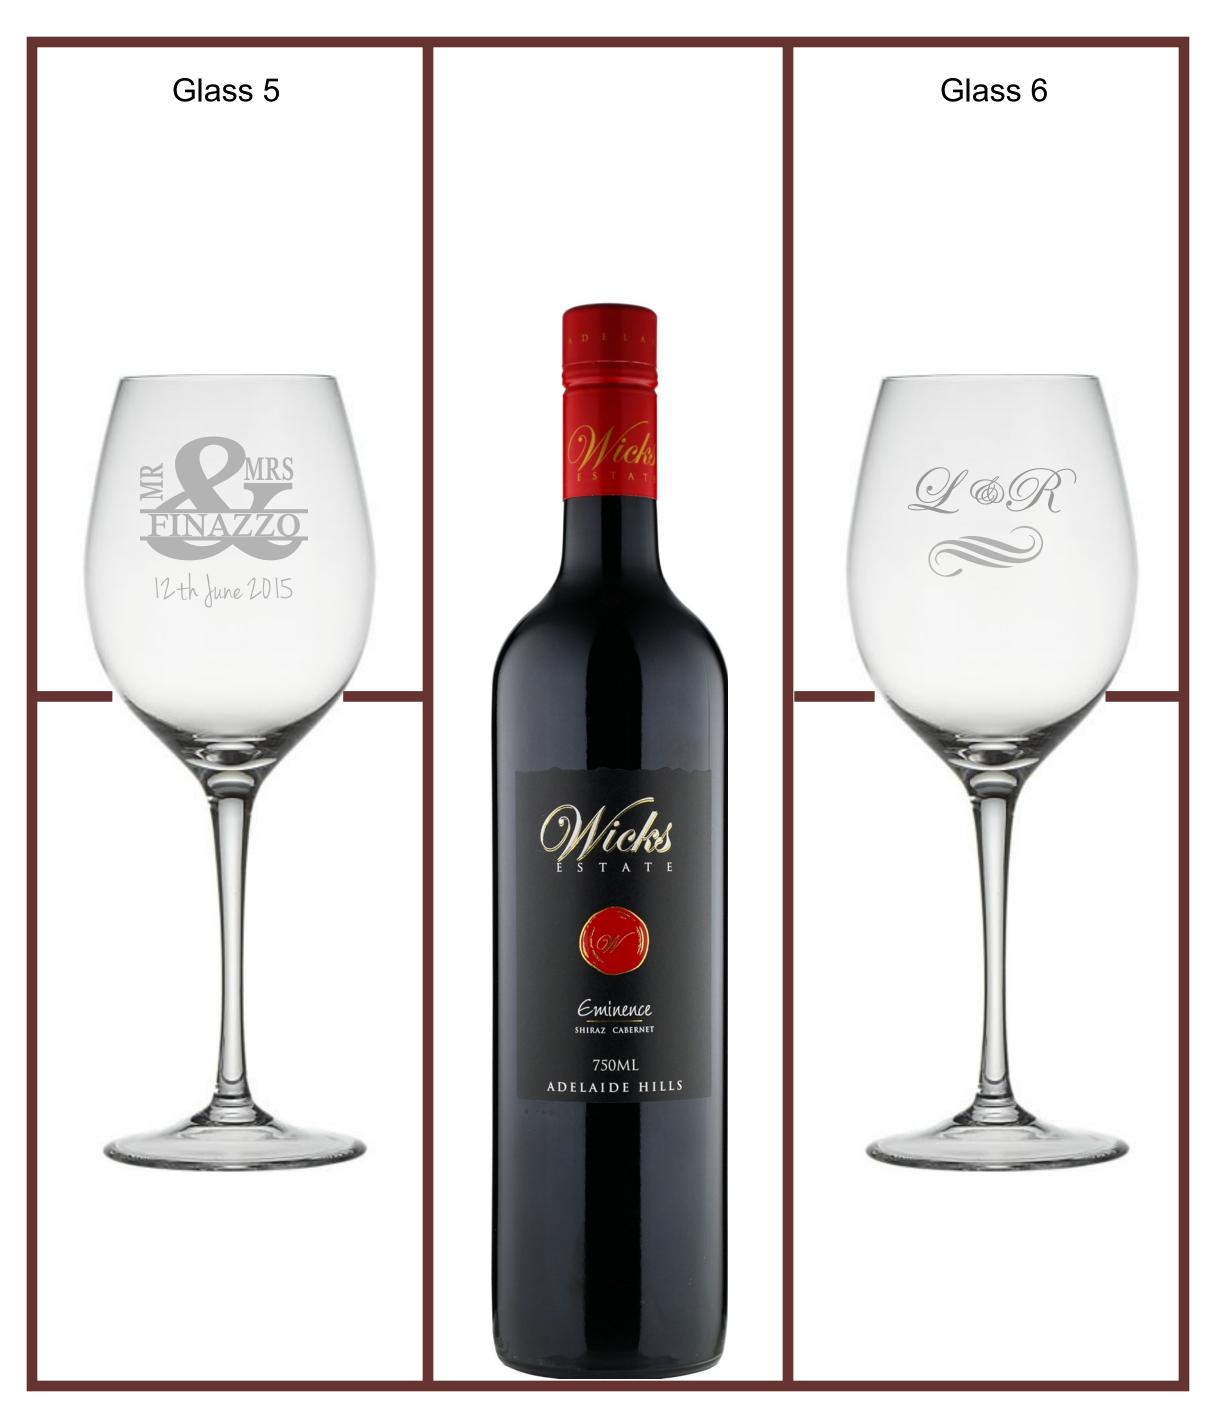

# Established

(04.05.2014)



Renee and Jason















# Fonts

## 1 Alfa Slab One

- 2 ALGERIAN
- **3** BALLOON BD BT
- 4 Bernhard Fashion BT
- **5 BIONDI**
- **6** Clarendon BT
- 7 Coda
- 8 DAVID BD BT
- 9 Diplomata
- 10 ECUYERDAX
- **11 ENGRAVRS ROMAN BD BT**
- **12 ENGRAVERS MT**
- 13 **Impact**
- **14 MARKET DECO**
- 15 Perry Gothic
- 16 Playbill

- 21 Alex Brush
- 22 Brushscript B7
- 23 Commercial Script
- 24 Courgette
- 25 Edwardian Script
- 26 English 111 Presto BT
- 27 Flemish Script BT
- 28 Jenna Sue
- 29 Lavanderia Sturdy
- 30 Leckerli One
- 31 Lucía Callígraphy
- 32 Murryhill Bd BT
- 33 Niconne
- 34 Darchment
- 35 Rage
- 36 Rochester

### **17 Rockwell Extra Bold**

### 18 Seagull Hv BT

19 Jango BJ

**20** Times New Roman



40 Zapfino Extra LTX PRO



39 Meddingtext BT