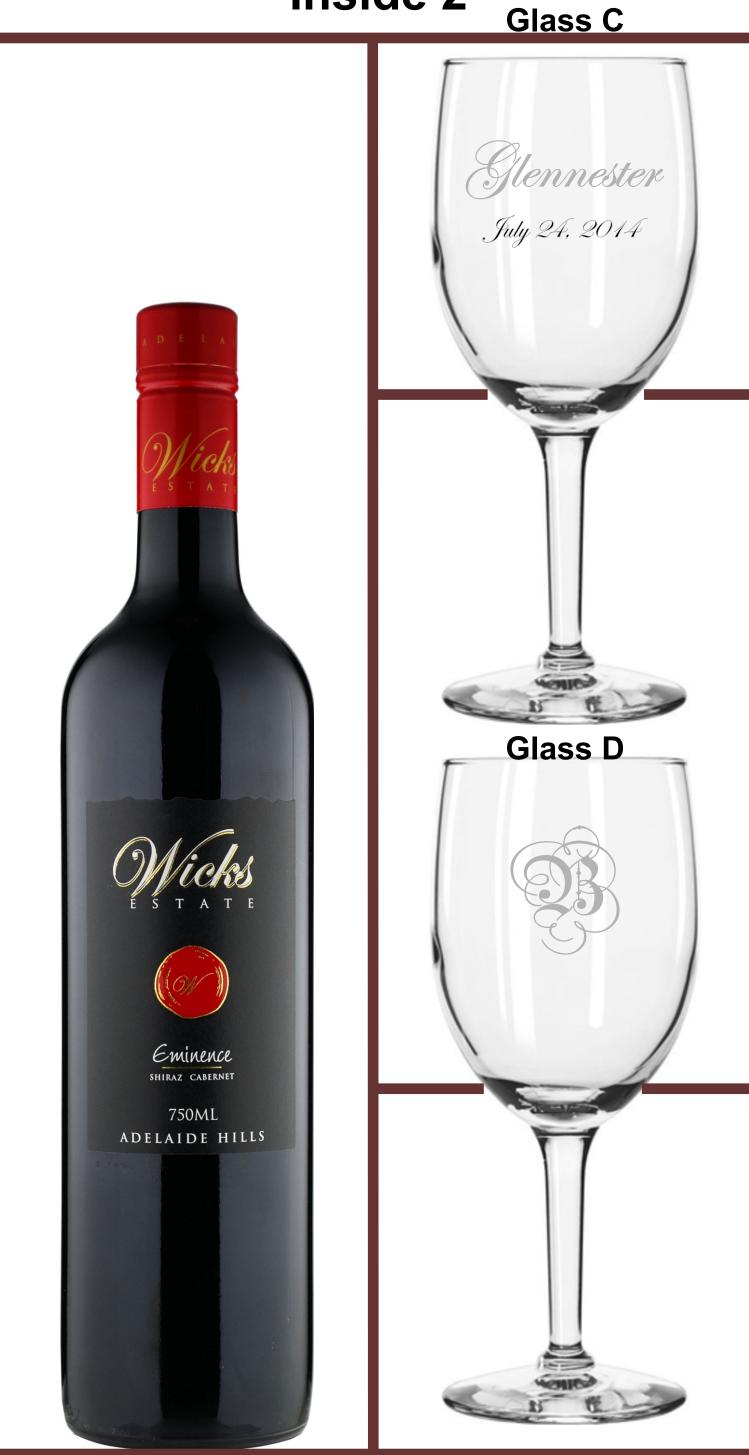

2 HACE



### Mr. & Mrs.

# Glennester





Eminence Shiraz cabernet

'50MI



### Established

(09.29.2013)



### Inside 1

Glass A



### Inside 2



## Fonts

### 1 Alfa Slab One

- 2 ALGERIAN
- **3** BALLOON BD BT
- 4 Bernhard Fashion BT
- **5 BIONDI**
- **6** Clarendon BT
- 7 Coda
- 8 DAVID BD BT
- 9 Diplomata
- 10 ECUYERDAX
- **11 ENGRAVRS ROMAN BD BT**
- **12 ENGRAVERS MT**
- 13 **Impact**
- **14 MARKET DECO**
- 15 Perry Gothic
- 16 Playbill

- 21 Alex Brush
- 22 Brushscript B7
- 23 Commercial Script
- 24 Courgette
- 25 Edwardian Script
- 26 English 111 Presto BT
- 27 Flemish Script BT
- 28 Jenna Sue
- 29 Lavanderia Sturdy
- 30 Leckerli One
- 31 Lucía Callígraphy
- 32 Murryhill Bd BT
- 33 Niconne
- 34 Darchment
- 35 Rage
- 36 Rochester

#### **17 Rockwell Extra Bold**

### 18 Seagull Hv BT

19 Jango BJ

**20** Times New Roman



40 Zapfino Extra LTX PRO



39 Meddingtext BT