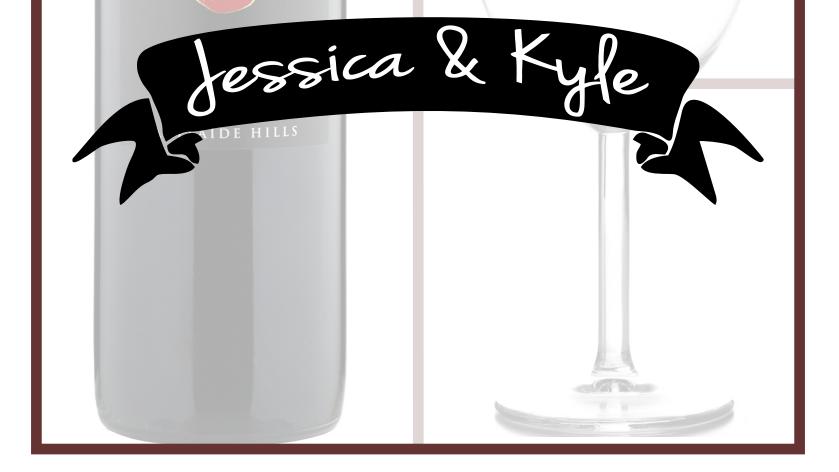

2 HACE



### Mr. & Mrs.

# Glennester





Eminence Shiraz cabernet

'50MI



### Established

(09.29.2013)



### Inside 1

Glass A



### Inside 2



## Fonts

### 1 Alfa Slab One

- 2 ALGERIAN
- **3** BALLOON BD BT
- 4 Bernhard Fashion BT
- **5 BIONDI**
- **6** Clarendon BT
- 7 Coda
- 8 DAVID BD BT
- 9 Diplomata
- 10 ECUYERDAX
- **11 ENGRAVRS ROMAN BD BT**
- **12 ENGRAVERS MT**
- 13 **Impact**
- **14 MARKET DECO**
- 15 Perry Gothic
- 16 Playbill

- 21 Alex Brush
- 22 Brushscript B7
- 23 Commercial Script
- 24 Courgette
- 25 Edwardian Script
- 26 English 111 Presto BT
- 27 Flemish Script BT
- 28 Jenna Sue
- 29 Lavanderia Sturdy
- 30 Leckerli One
- 31 Lucía Callígraphy
- 32 Murryhill Bd BT
- 33 Niconne
- 34 Darchment
- 35 Rage
- 36 Rochester

#### **17 Rockwell Extra Bold**

### 18 Seagull Hv BT

19 Jango BJ

**20** Times New Roman



40 Zapfino Extra LTX PRO



39 Meddingtext BT