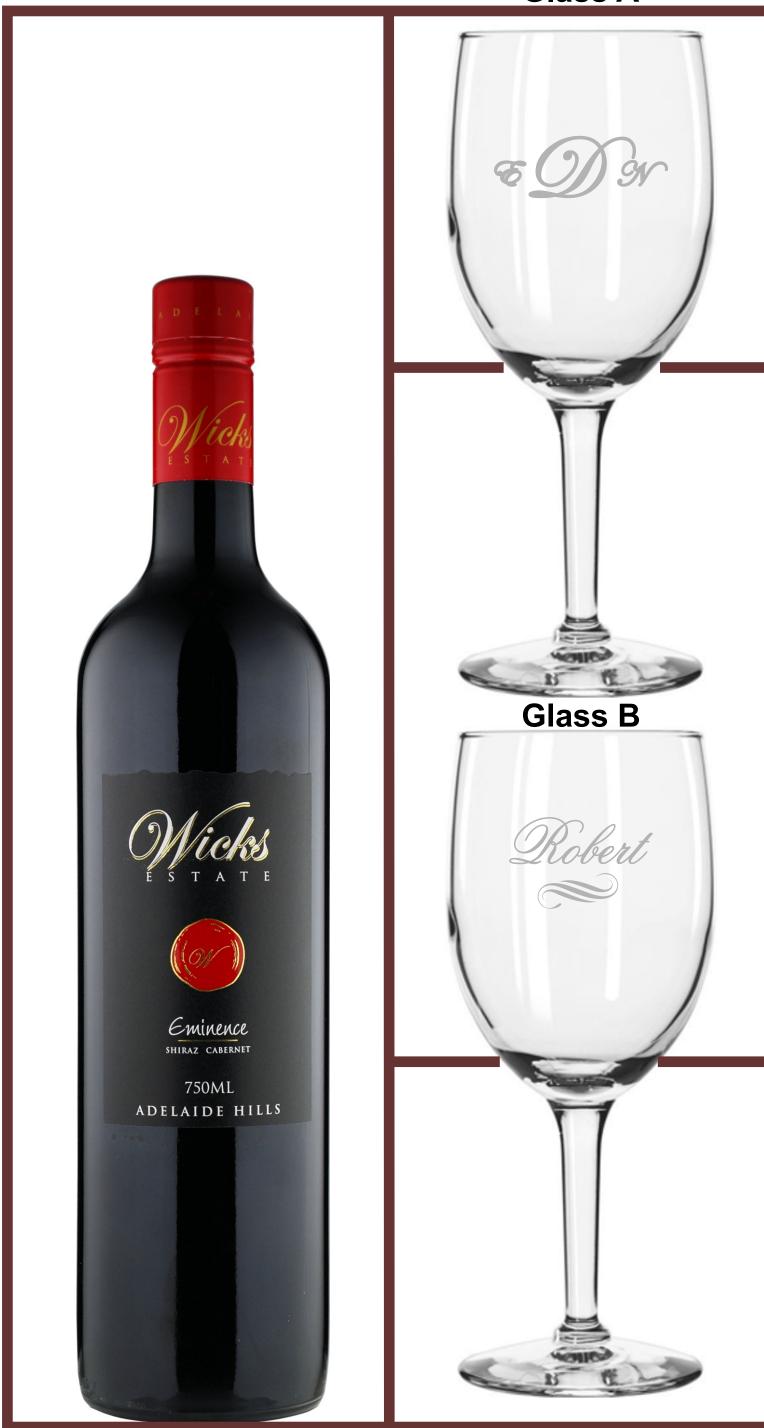

2 HACE



### Mr. & Mrs.

# Glennester





Eminence Shiraz cabernet

'50MI



### Established

(09.29.2013)



### Inside 1

Glass A



### Inside 2



## Fonts

### 1 Alfa Slab One

- 2 ALGERIAN
- **3** BALLOON BD BT
- 4 Bernhard Fashion BT
- **5 BIONDI**
- **6** Clarendon BT
- 7 Coda
- 8 DAVID BD BT
- 9 Diplomata
- 10 ECUYERDAX
- **11 ENGRAVRS ROMAN BD BT**
- **12 ENGRAVERS MT**
- 13 **Impact**
- **14 MARKET DECO**
- 15 Perry Gothic
- 16 Playbill

- 21 Alex Brush
- 22 Brushscript B7
- 23 Commercial Script
- 24 Courgette
- 25 Edwardian Script
- 26 English 111 Presto BT
- 27 Flemish Script BT
- 28 Jenna Sue
- 29 Lavanderia Sturdy
- 30 Leckerli One
- 31 Lucía Callígraphy
- 32 Murryhill Bd BT
- 33 Niconne
- 34 Darchment
- 35 Rage
- 36 Rochester

#### **17 Rockwell Extra Bold**

### 18 Seagull Hv BT

19 Jango BJ

**20** Times New Roman



40 Zapfino Extra LTX PRO



39 Meddingtext BT