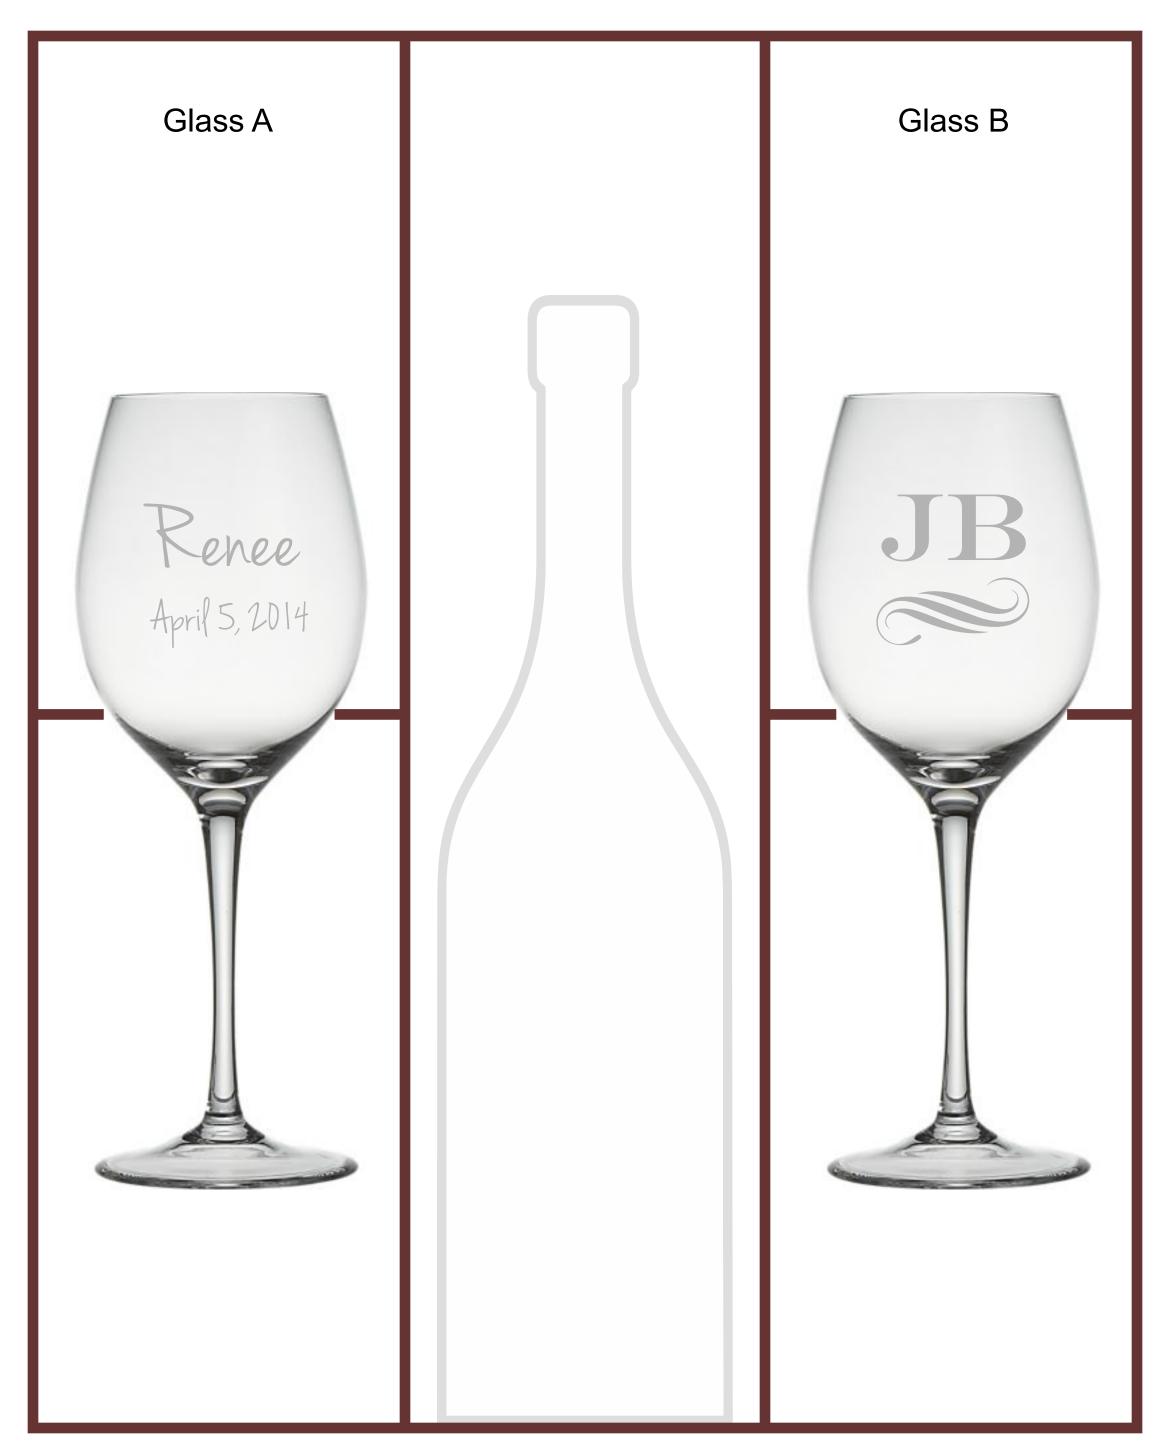

Alcohol in not included



Michael & Jennifer 8-19-17





### Maerson



April 5, 2014



Alcohol in not included

 $\mathcal{M}_{v}$ . &  $\mathcal{M}_{w}$ .

# everson



Xappy Birtxday



Have a toast. You made it to 50!





## Renee & Jason





April 5, 2014





Mr. & Mrs.

## Bowen

April 5, 2014



#### Established

(04.05.2014)





Alcohol in not included



Inside 1



Alcohol in not included

Inside 2



Alcohol in not included

Inside 3



Alcohol in not included

#### **Fonts**

| 21 Alex Brush               |
|-----------------------------|
| 22 Brushscript B7           |
| 23 Commercial Script        |
| 24 Courgette                |
| <b>25</b> Edwardian Script  |
| 26 English 111 Presto BO    |
| 27 Flemish Script BT        |
| 28 Jenna Sue                |
| 29 Lavanderia Sturdy        |
| 30 Leckerli One             |
| <b>31</b> Lucia Calligraphy |
| 32 Murryhill Bd BT          |
| 33 Niconne                  |
| 34 Farchment                |
| 35 Rage                     |
| 36 Rochester                |
| <b>37</b> Roundhand BD BT   |
| 38 Ruthie                   |
| 39 Meddingtext BT           |
|                             |

20 Times N