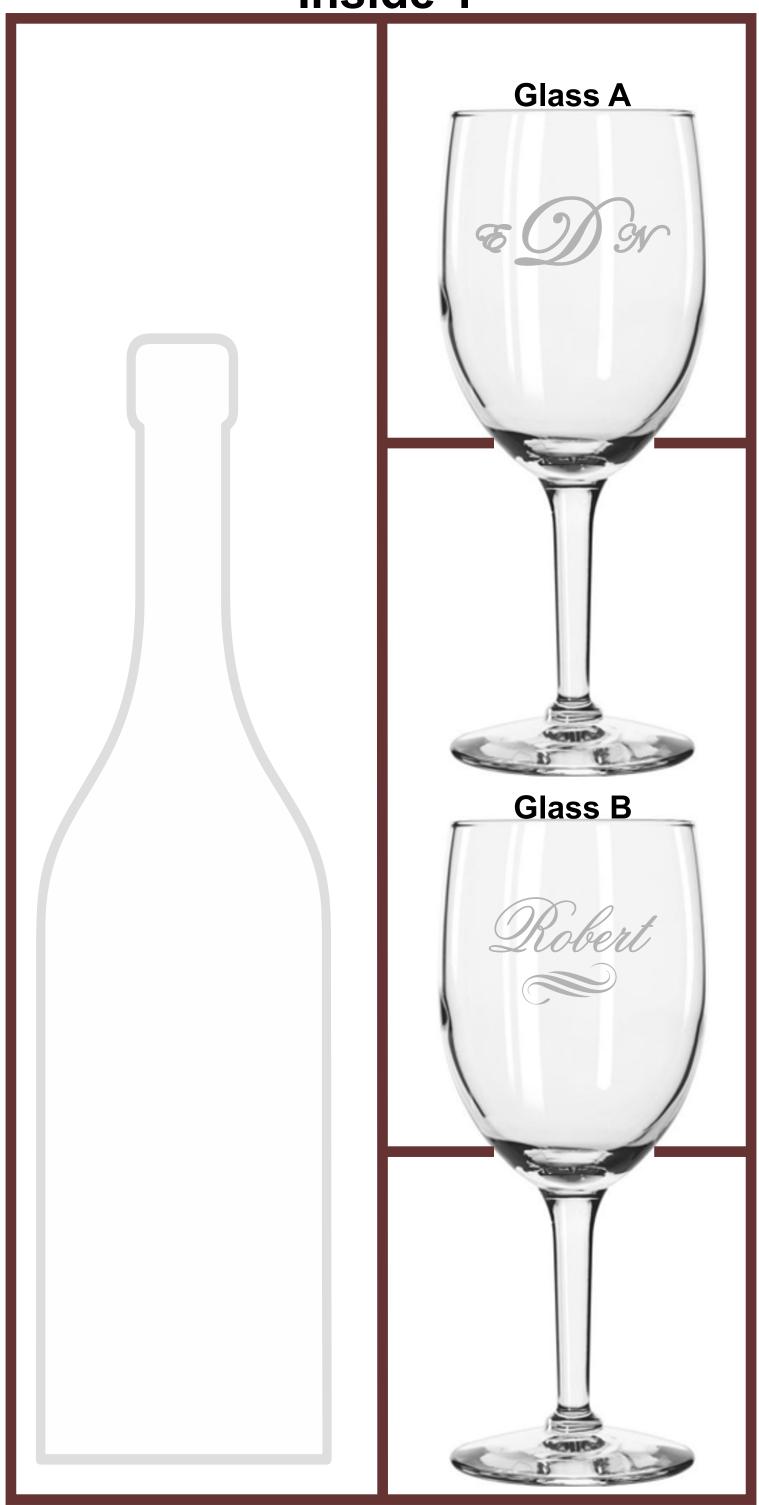

•0•

Alcohol in not included

Inside 1

Alcohol in not included

Inside 2

Alcohol in not included

Inside 2

Alcohol in not included