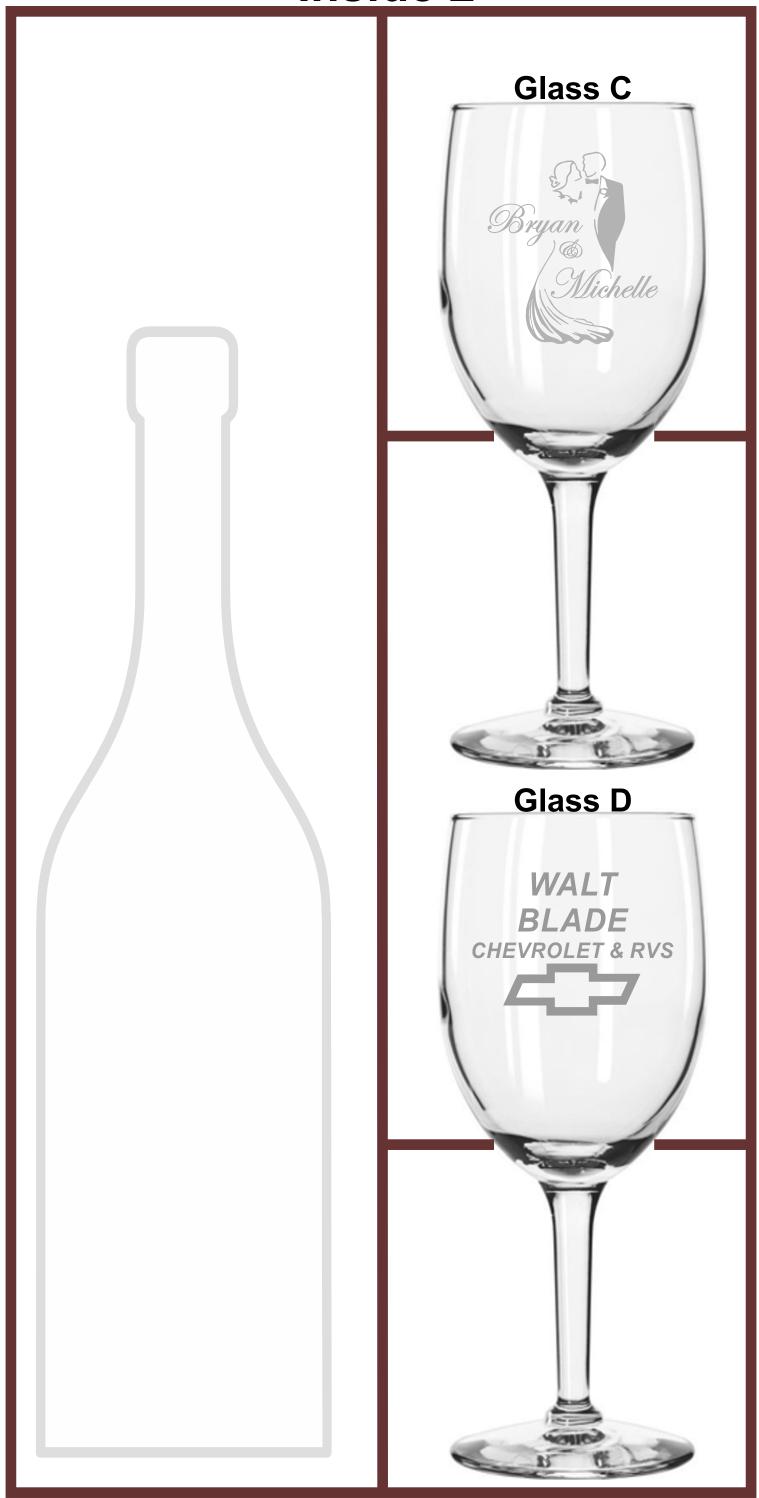

•0•

Alcohol in not included

Inside 1

Alcohol in not included

Inside 2

Alcohol in not included

Inside 2

Alcohol in not included