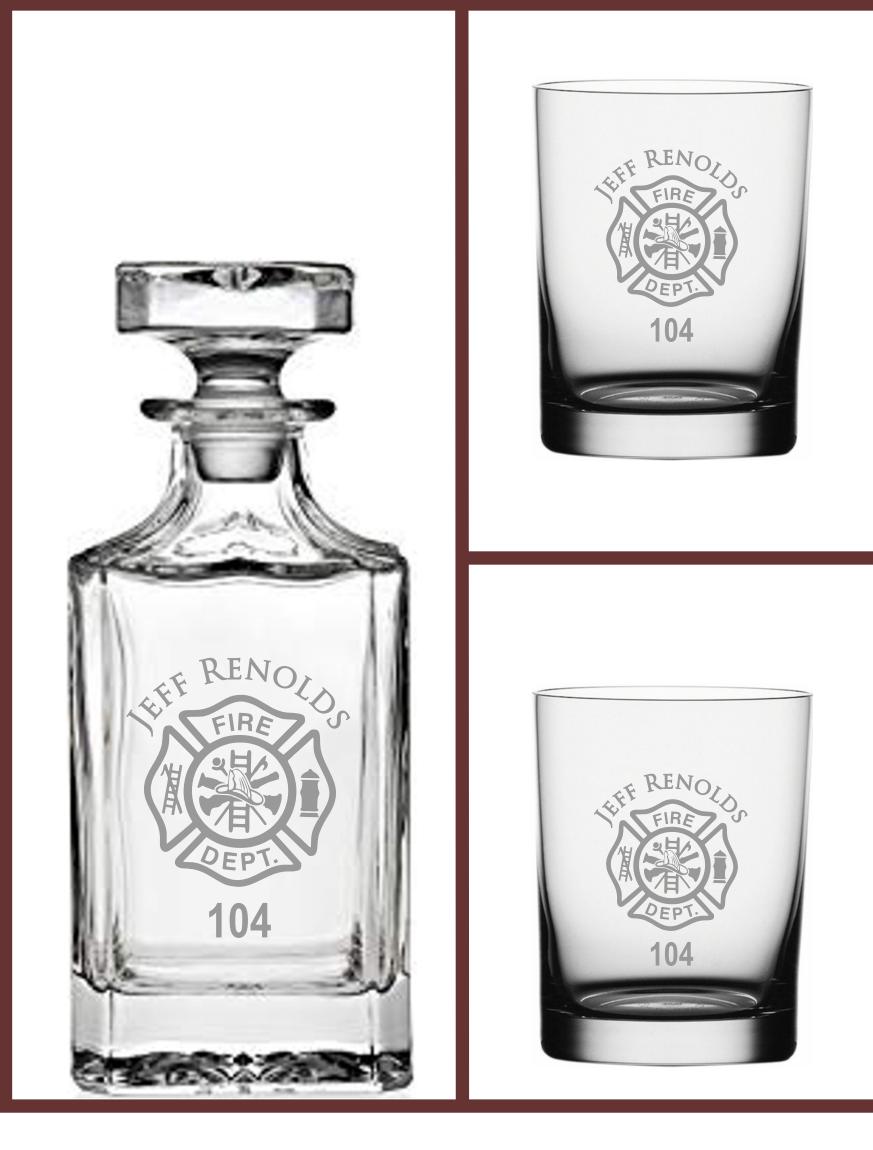

#### **GLASSWARE CHOICES**

Double Old Fashioned 14oz

Crystal Rocks 13oz

Glencairn Crystal Whiskey 6oz

Shot 2oz