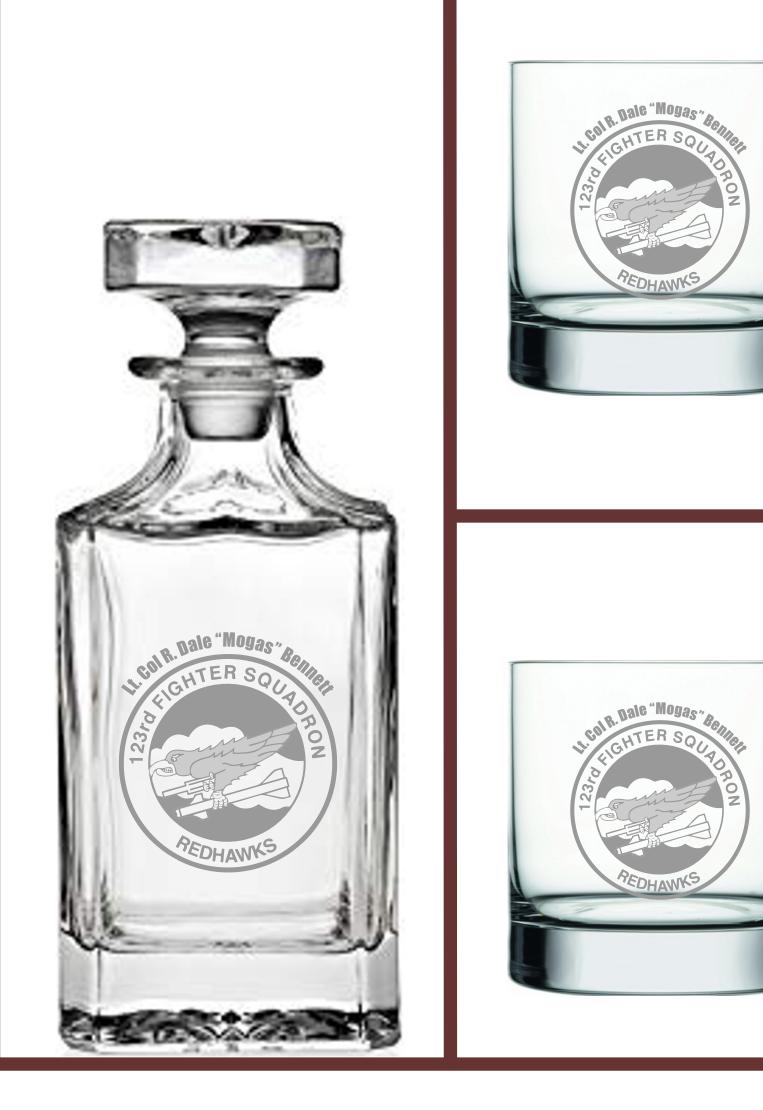

#### **GLASSWARE CHOICES**

Double Old Fashioned 14oz

Crystal Rocks 13oz

Glencairn Crystal Whiskey 6oz

Shot 2oz