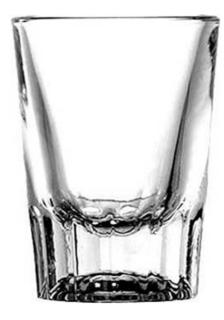

#### **GLASSWARE CHOICES**

Double Old Fashioned 14oz

Crystal Rocks 13oz

Glencairn Crystal Whiskey 6oz

Shot 2oz