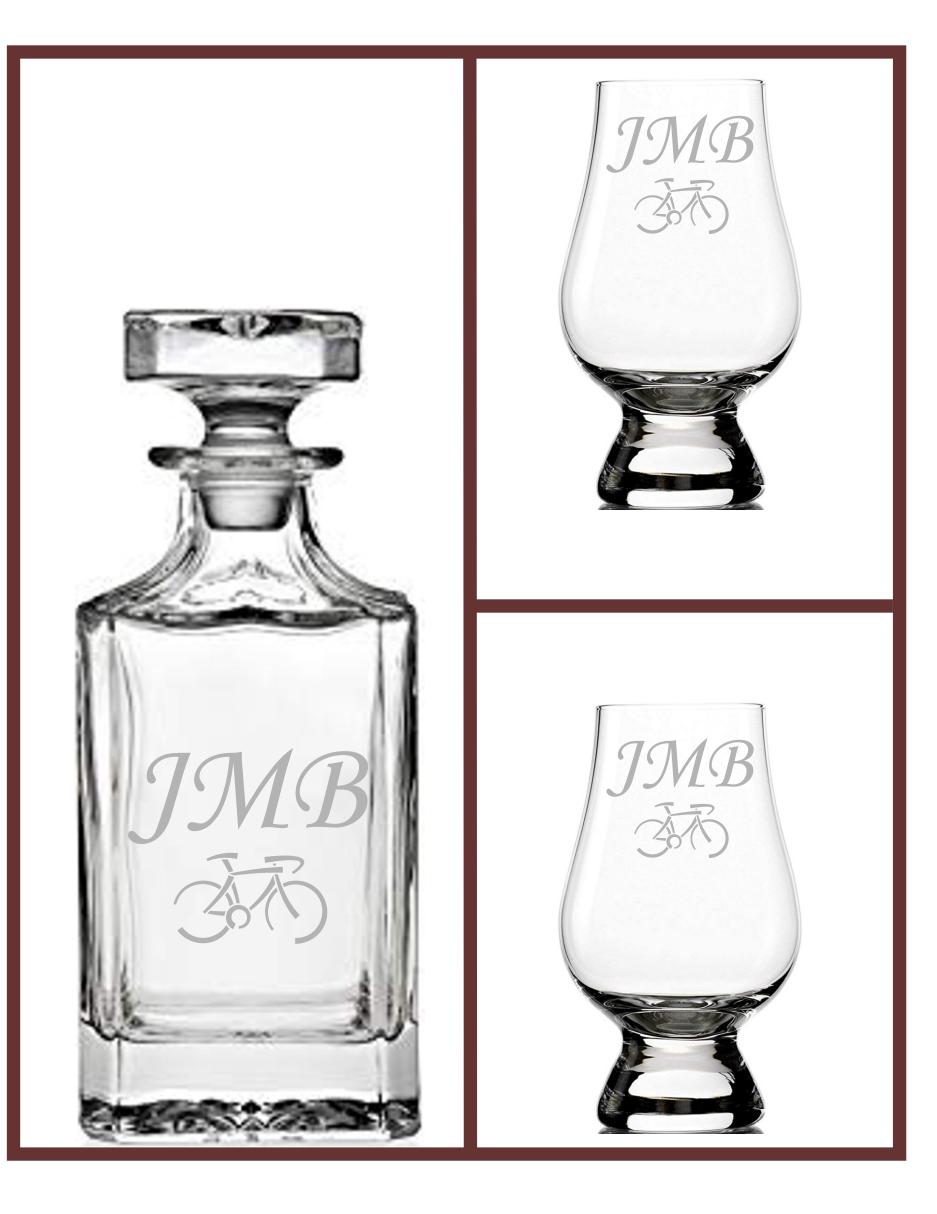

#### **GLASSWARE CHOICES**

Double Old Fashioned 14oz

Crystal Rocks 13oz

Glencairn Crystal Whiskey 6oz

Shot 2oz