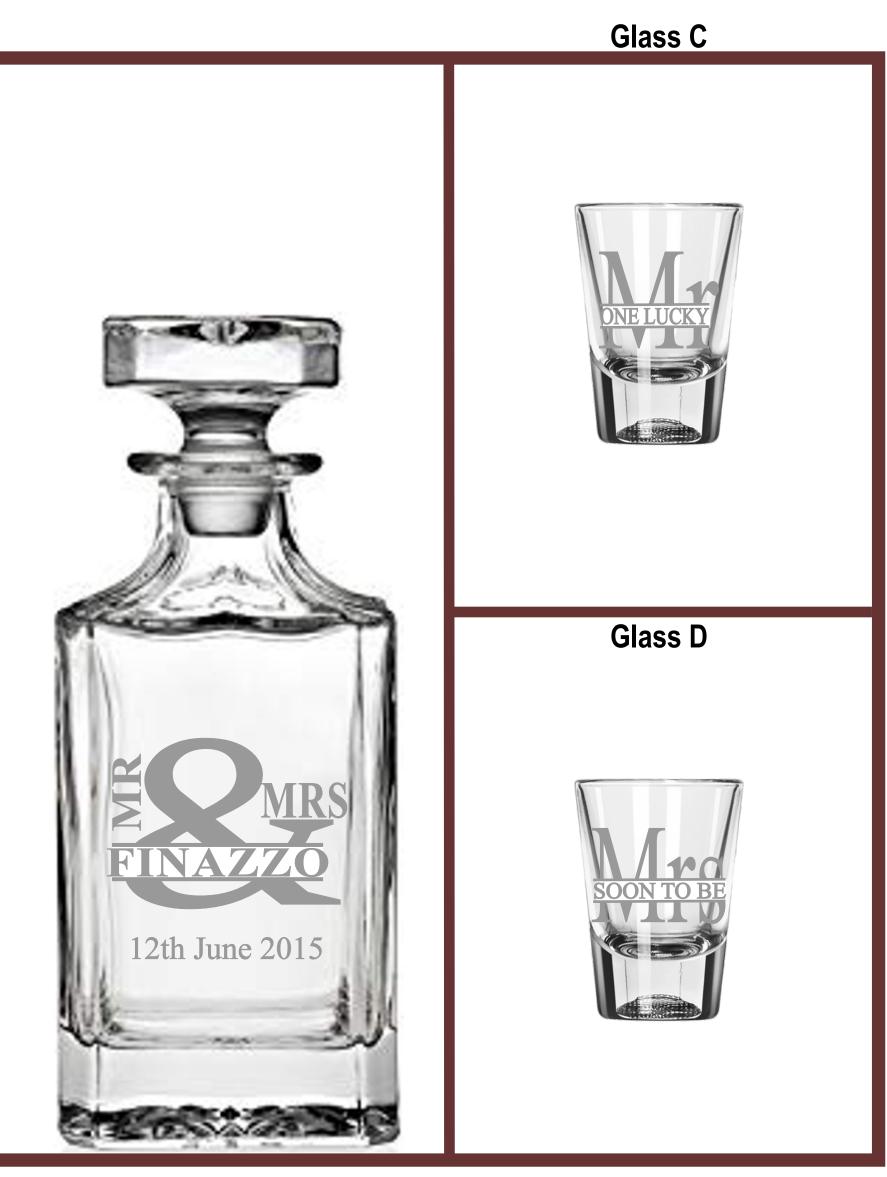

#### **GLASSWARE CHOICES**

Double Old Fashioned 14oz

Crystal Rocks 13oz

Glencairn Crystal Whiskey 6oz

Shot 2oz