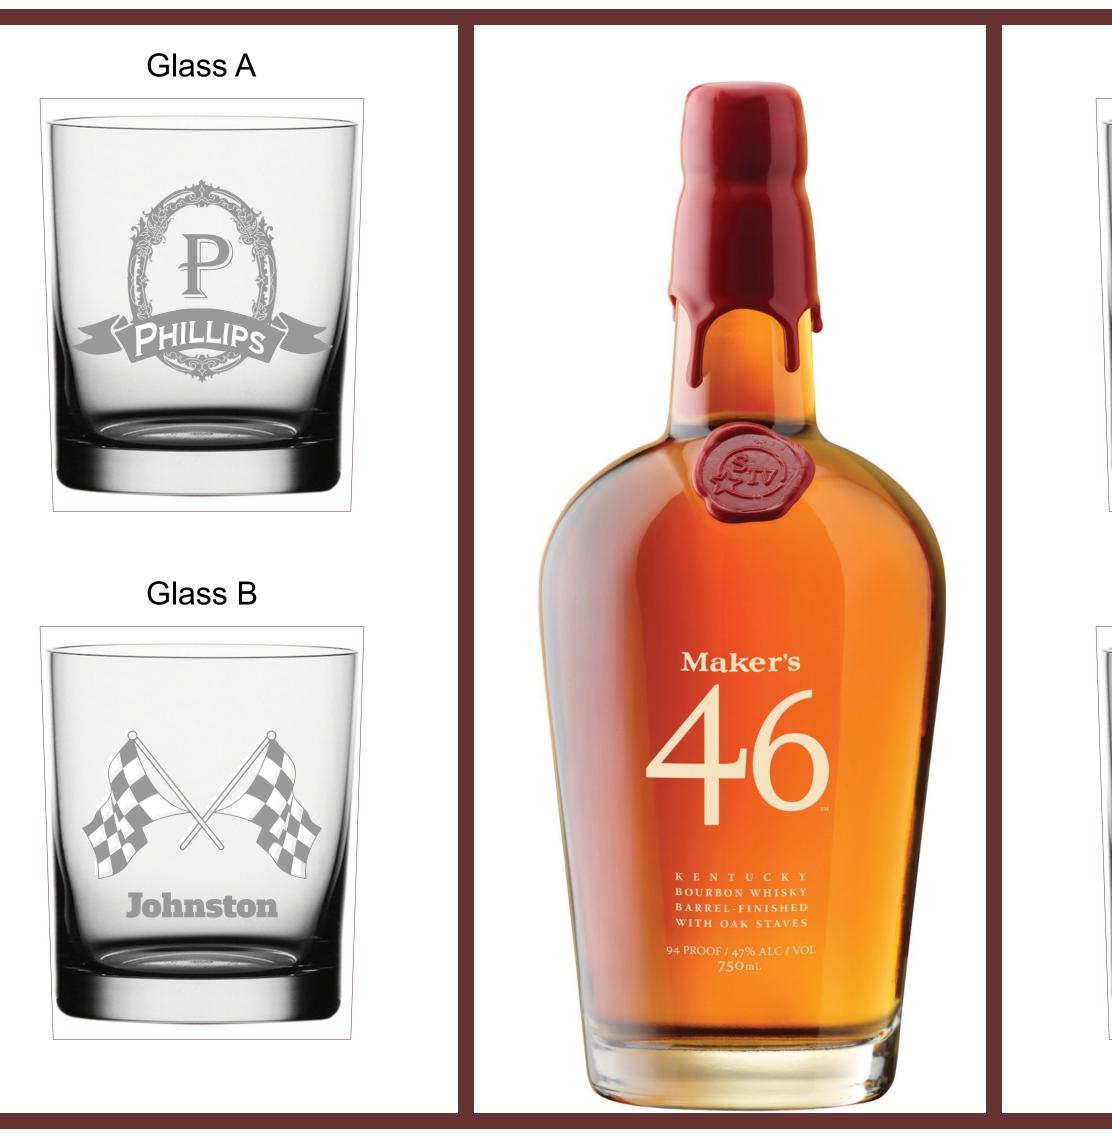

## Inside 1

Alcohol is not included

### Glass D

Inside 2

Alcohol is not included

#### Glass H