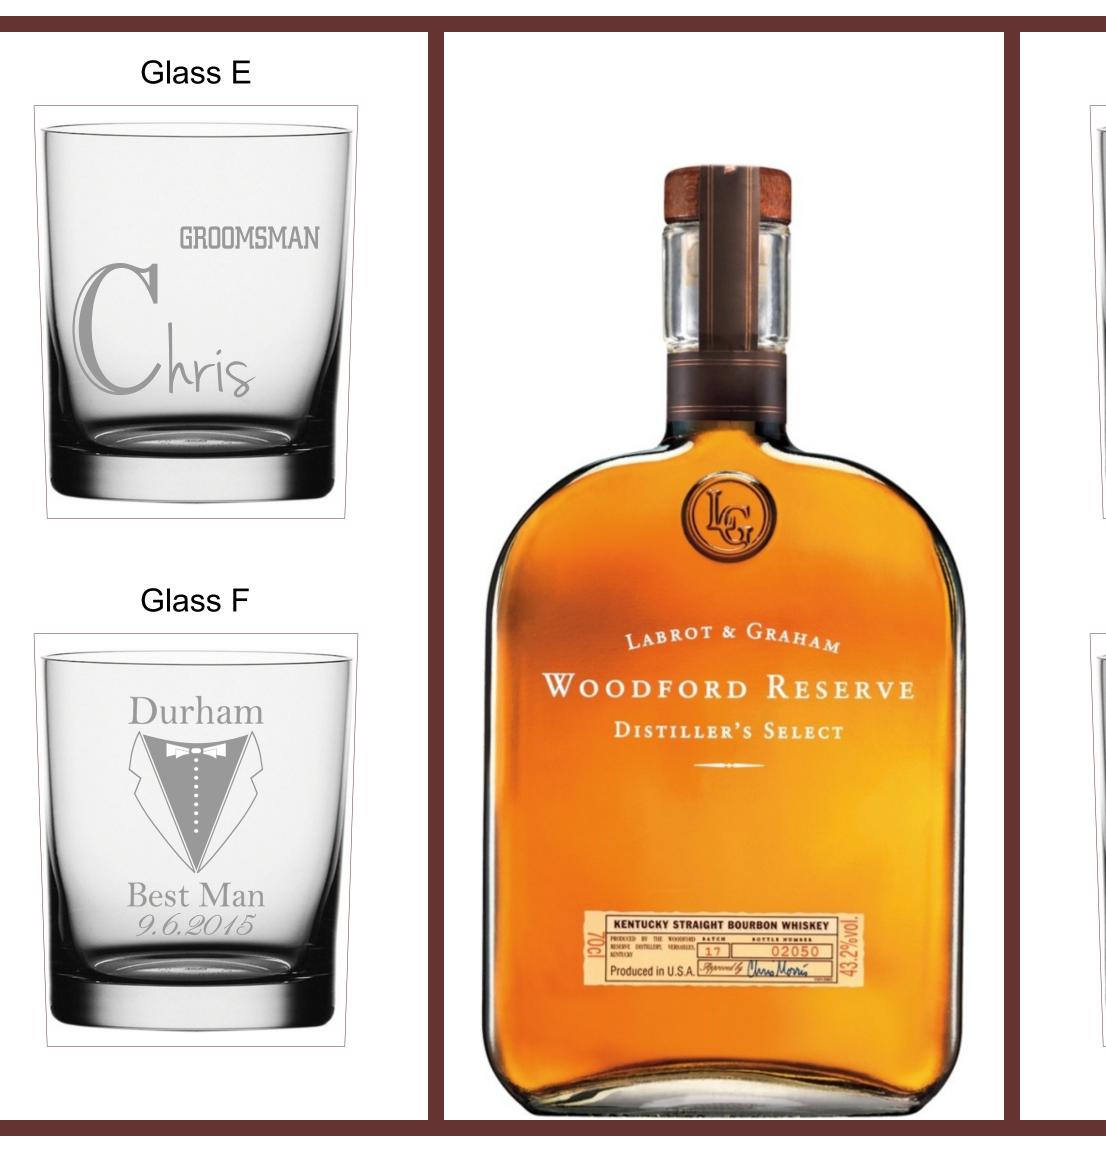

## Inside 1



Alcohol is not included



### Glass D



Inside 2



Alcohol is not included



#### Glass H



# Fonts

## 1 Alfa Slab One

- 2 ALGERIAN
- **3** BALLOON BD BT
- 4 Bernhard Fashion BT
- **5 BIONDI**
- **6** Clarendon BT
- 7 Coda
- 8 DAVID BD BT
- 9 Diplomata
- 10 ECUYERDAX
- **11 ENGRAVRS ROMAN BD BT**
- **12 ENGRAVERS MT**
- 13 **Impact**
- **14 MARKET DECO**
- 15 Perry Gothic
- 16 Playbill

- 21 Alex Brush
- 22 Brushscript B7
- 23 Commercial Script
- 24 Courgette
- 25 Edwardian Script
- 26 English 111 Presto BT
- 27 Flemish Script BT
- 28 Jenna Sue
- 29 Lavanderia Sturdy
- 30 Leckerli One
- 31 Lucía Callígraphy
- 32 Murryhill Bd BT
- 33 Niconne
- 34 Darchment
- 35 Rage
- 36 Rochester

## **17 Rockwell Extra Bold**

## 18 Seagull Hv BT

19 Jango BJ

**20** Times New Roman



40 Zapfino Extra LTX PRO



39 Meddingtext BT