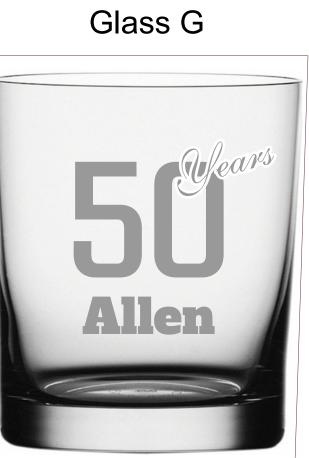

## Inside 1



Alcohol is not included



### Glass D



Inside 2



Alcohol is not included



#### Glass H



# Fonts

## 1 Alfa Slab One

- 2 ALGERIAN
- **3** BALLOON BD BT
- 4 Bernhard Fashion BT
- **5 BIONDI**
- **6** Clarendon BT
- 7 Coda
- 8 DAVID BD BT
- 9 Diplomata
- 10 ECUYERDAX
- **11 ENGRAVRS ROMAN BD BT**
- **12 ENGRAVERS MT**
- 13 **Impact**
- **14 MARKET DECO**
- 15 Perry Gothic
- 16 Playbill

- 21 Alex Brush
- 22 Brushscript B7
- 23 Commercial Script
- 24 Courgette
- 25 Edwardian Script
- 26 English 111 Presto BT
- 27 Flemish Script BT
- 28 Jenna Sue
- 29 Lavanderia Sturdy
- 30 Leckerli One
- 31 Lucía Callígraphy
- 32 Murryhill Bd BT
- 33 Niconne
- 34 Darchment
- 35 Rage
- 36 Rochester

## **17 Rockwell Extra Bold**

## 18 Seagull Hv BT

19 Jango BJ

**20** Times New Roman



40 Zapfino Extra LTX PRO



39 Meddingtext BT