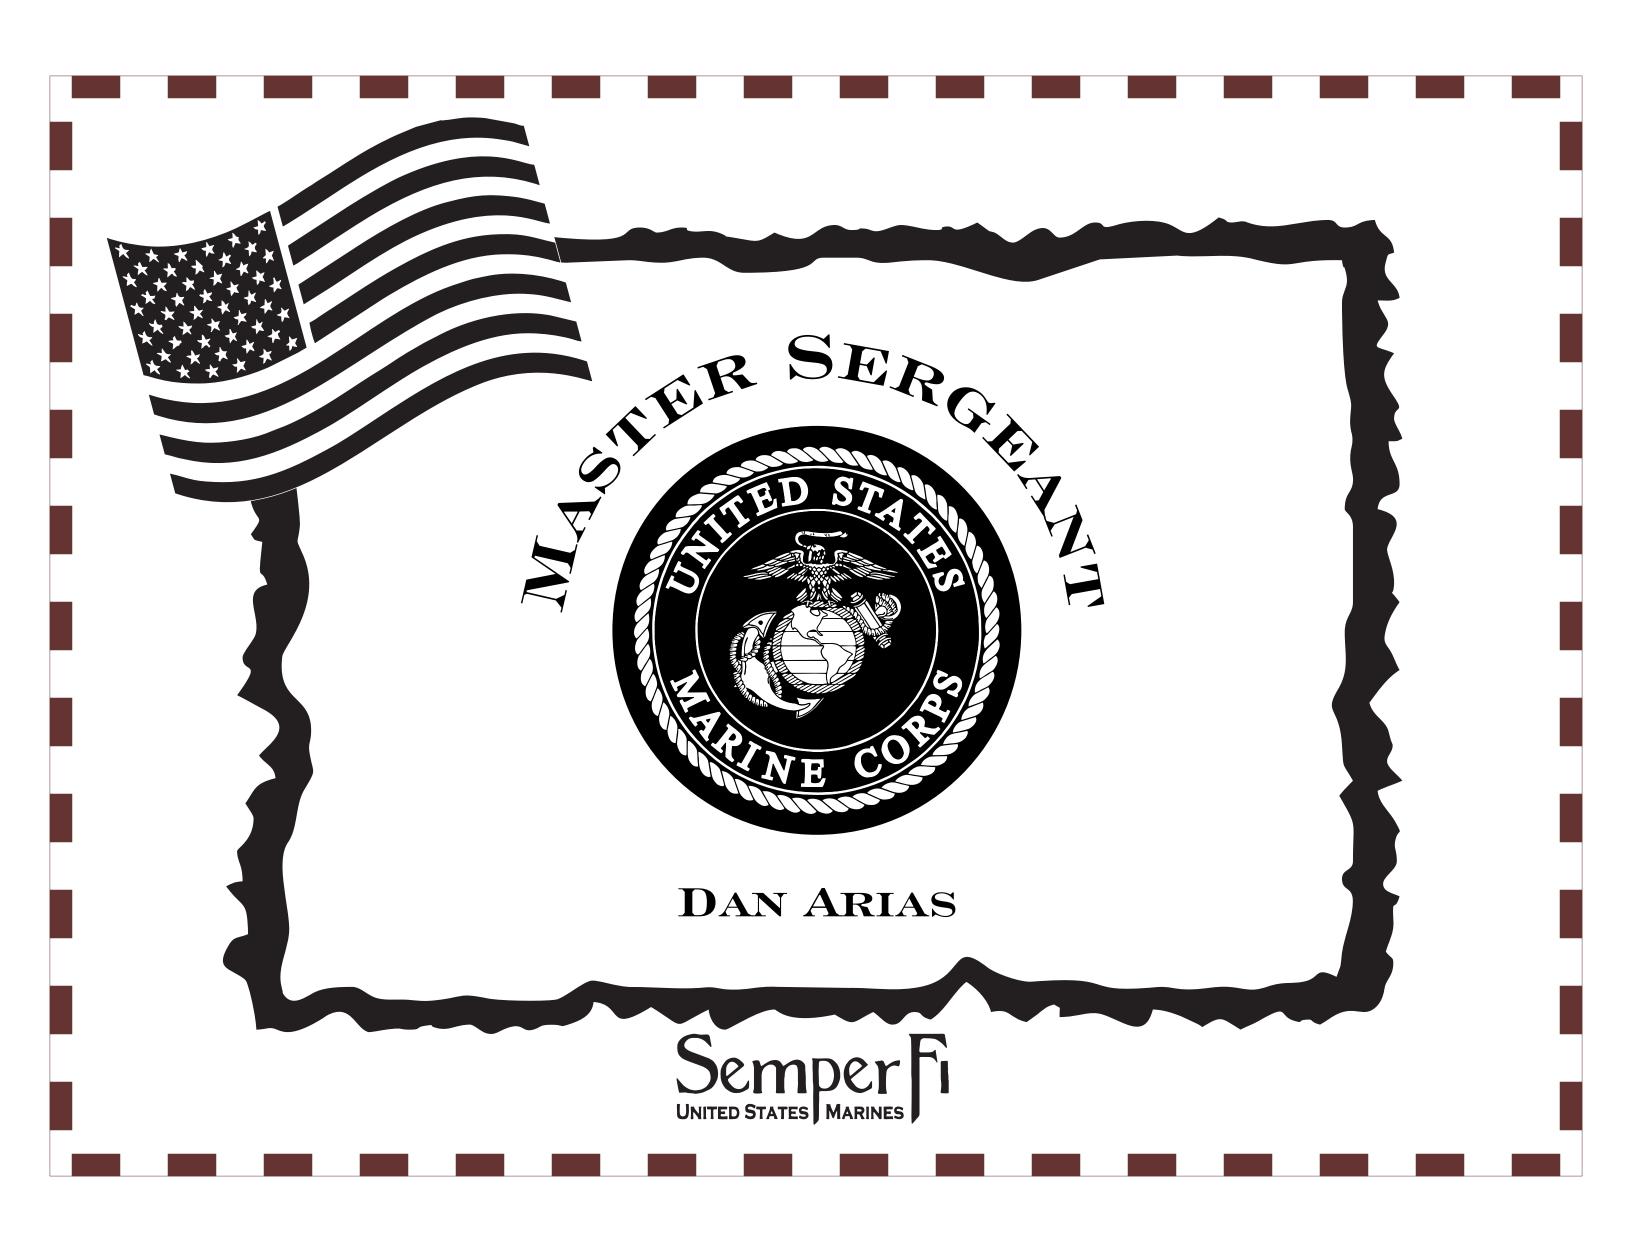

## Inside 1



Alcohol is not included



### Glass D



Inside 2



Alcohol is not included



#### Glass H



# Fonts

## 1 Alfa Slab One

- 2 ALGERIAN
- **3** BALLOON BD BT
- 4 Bernhard Fashion BT
- **5 BIONDI**
- **6** Clarendon BT
- 7 Coda
- 8 DAVID BD BT
- 9 Diplomata
- 10 ECUYERDAX
- **11 ENGRAVRS ROMAN BD BT**
- **12 ENGRAVERS MT**
- 13 **Impact**
- **14 MARKET DECO**
- 15 Perry Gothic
- 16 Playbill

- 21 Alex Brush
- 22 Brushscript B7
- 23 Commercial Script
- 24 Courgette
- 25 Edwardian Script
- 26 English 111 Presto BT
- 27 Flemish Script BT
- 28 Jenna Sue
- 29 Lavanderia Sturdy
- 30 Leckerli One
- 31 Lucía Callígraphy
- 32 Murryhill Bd BT
- 33 Niconne
- 34 Darchment
- 35 Rage
- 36 Rochester

## **17 Rockwell Extra Bold**

## 18 Seagull Hv BT

19 Jango BJ

**20** Times New Ro