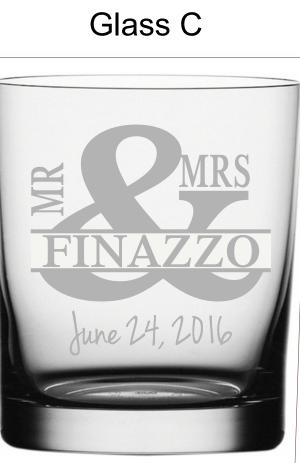

## Inside 1



Alcohol is not included



### Glass D



Inside 2



Alcohol is not included



#### Glass H



# Fonts

## 1 Alfa Slab One

- 2 ALGERIAN
- **3** BALLOON BD BT
- 4 Bernhard Fashion BT
- **5 BIONDI**
- **6** Clarendon BT
- 7 Coda
- 8 DAVID BD BT
- 9 Diplomata
- 10 ECUYERDAX
- **11 ENGRAVRS ROMAN BD BT**
- **12 ENGRAVERS MT**
- 13 **Impact**
- **14 MARKET DECO**
- 15 Perry Gothic
- 16 Playbill

- 21 Alex Brush
- 22 Brushscript B7
- 23 Commercial Script
- 24 Courgette
- 25 Edwardian Script
- 26 English 111 Presto BT
- 27 Flemish Script BT
- 28 Jenna Sue
- 29 Lavanderia Sturdy
- 30 Leckerli One
- 31 Lucía Callígraphy
- 32 Murryhill Bd BT
- 33 Niconne
- 34 Darchment
- 35 Rage
- 36 Rochester

## **17 Rockwell Extra Bold**

## 18 Seagull Hv BT

19 Jango BJ

**20** Times New Roman



40 Zapfino Extra LTX PRO



39 Meddin