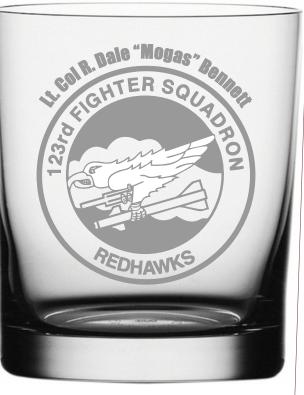

## Inside 1

Alcohol is not included

### Glass D

Inside 2

Alcohol is not included

#### Glass H