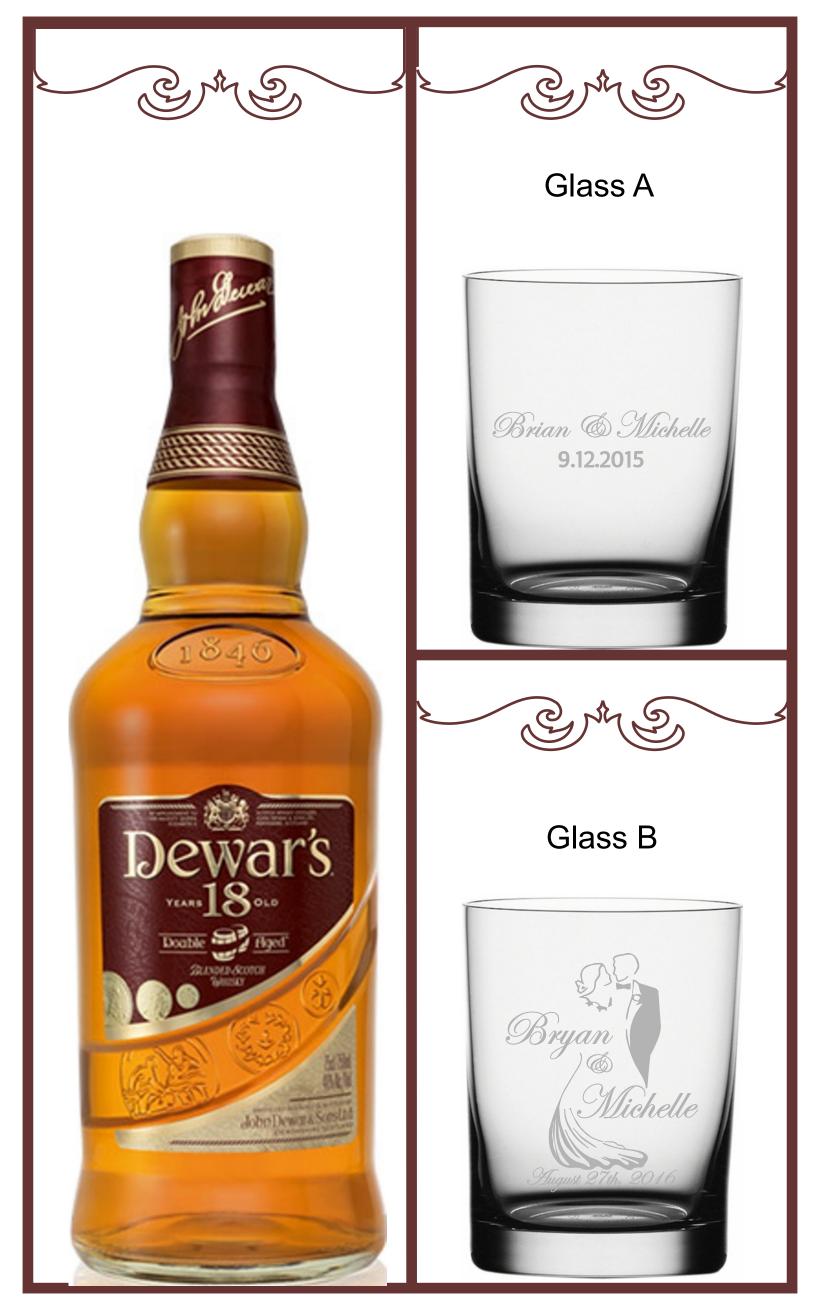

Alcohol is not included



Mr. & Mrs.

# Ianella

June 26th, 2015



Alcohol is not included



Alcohol is not included



Alcohol is not included



Alcohol is not included



Brad & Jenny.

## Freeman





### Sawyer & Tiffany

### Undreesan

June 26th, 2000







Alcohol is not included



Alcohol is not included

#### Inside 1



Alcohol is not included

#### Inside 2



Alcohol is not included

#### Inside 3



Alcohol is not included

#### **Fonts**

| 1 Alfa Slab One         | 21 CAlex Brush              |
|-------------------------|-----------------------------|
| 2 ALGERIAN              | 22 Brushscript B7           |
| 3 BALLOON BD BT         | 23 Commercial Script        |
| 4 Bernhard Fashion BT   | 24 Courgette                |
| 5 BIONDI                | 25 Edwardian Script         |
| 6 Clarendon BT          | 26 English 111 Presto BT    |
| 7 Coda                  | 27 Flemish Script BT        |
| 8 DAVID BD BT           | 28 Jenna Sue                |
| 9 miplomata             | 29 Lavanderia Sturdy        |
| 10 ECUYERDAX            | 30 Leckerli One             |
| 11 ENGRAVRS ROMAN BD BT | <b>31</