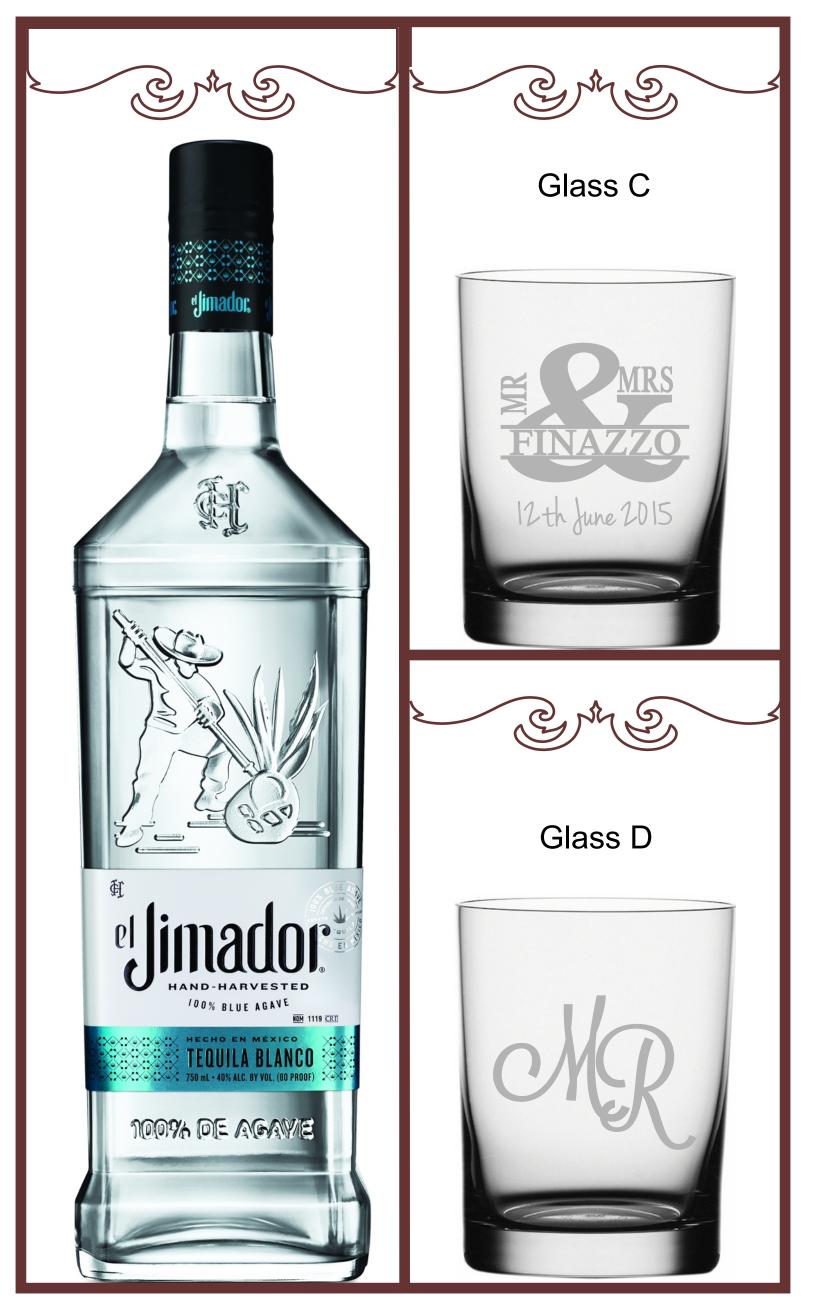

Alcohol is not included



Mr. & Mrs.

# Ianella

June 26th, 2015



Alcohol is not included



Alcohol is not included



Alcohol is not included



Alcohol is not included



Brad & Jenny.

## Freeman





### Sawyer & Tiffany

### Undreesan

June 26th, 2000







Alcohol is not included



Alcohol is not included

#### Inside 1



Alcohol is not included

#### Inside 2



Alcohol is not included

#### Inside 3



Alcohol is not included

#### **Fonts**

| 1 Alfa Slab One         | 21 CAlex Brush              |
|-------------------------|-----------------------------|
| 2 ALGERIAN              | 22 Brushscript B7           |
| 3 BALLOON BD BT         | 23 Commercial Script        |
| 4 Bernhard Fashion BT   | 24 Courgette                |
| 5 BIONDI                | 25 Edwardian Script         |
| 6 Clarendon BT          | 26 English 111 Presto BT    |
| 7 Coda                  | 27 Flemish Script BT        |
| 8 DAVID BD BT           | 28 Jenna Sue                |
| 9 miplomata             | 29 Lavanderia Sturdy        |
| 10 ECUYERDAX            | 30 Leckerli One             |
| 11 ENGRAVRS ROMAN BD BT | <b>31</b> Lucia Calligraphy |
| 12 ENGRAVERS MT