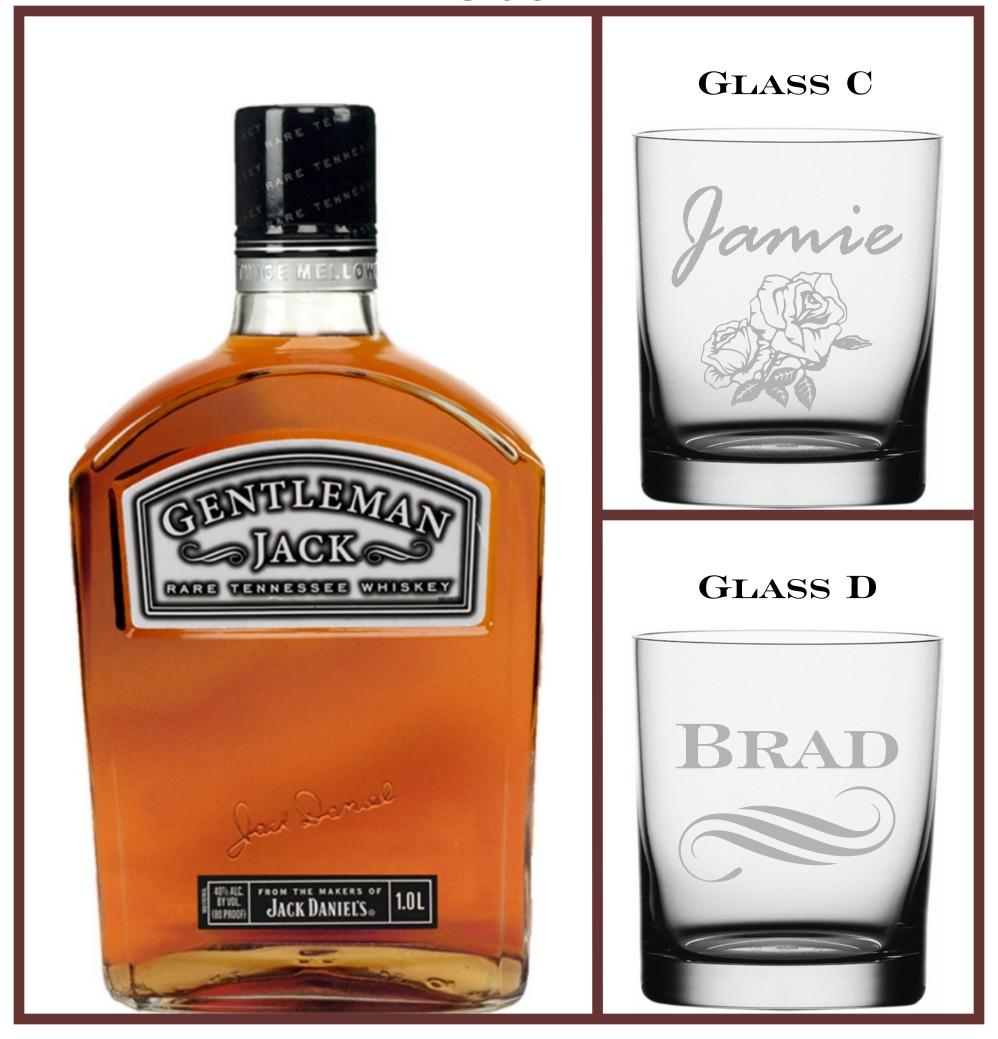

Design 1



Design 2



Alcohol is not included

Design 3





est. 2013



Alcohol is not included

Design 5



Alcohol is not included



Alcohol is not included

Design 7



Alexander & Tiffany

Hastings

June 26th, 2015





Alcohol is not included





Alcohol is not included



## **Inside 1**



Alcohol is not included

## Inside 2



Alcohol is not included

## Inside 3



GLASS E



GLASS F



Alcohol is not included

## **Fonts**

| 1 Alfa Slab One         | 21 Alex Brush               |
|-------------------------|-----------------------------|
| 2 ALGERIAN              | 22 Brushscript B7           |
| 3 BALLOON BD BT         | 23 Commercial Script        |
| 4 Bernhard Fashion BT   | 24 Courgette                |
| 5 BIONDI                | 25 Edwardian Script         |
| 6 Clarendon BT          | 26 English 111 Presto BT    |
| 7 Coda                  | 27 Flemish Script BT        |
| 8 DAVID BD BT           | 28 Jenna Sue                |
| 9 miplomata             | 29 Lavanderia Sturdy        |
| 10 ECUYERDAX            | 30 Leckerli One             |
| 11 ENGRAVRS ROMAN BD BT | <b>31</b> Lucia Calligraphy |
|