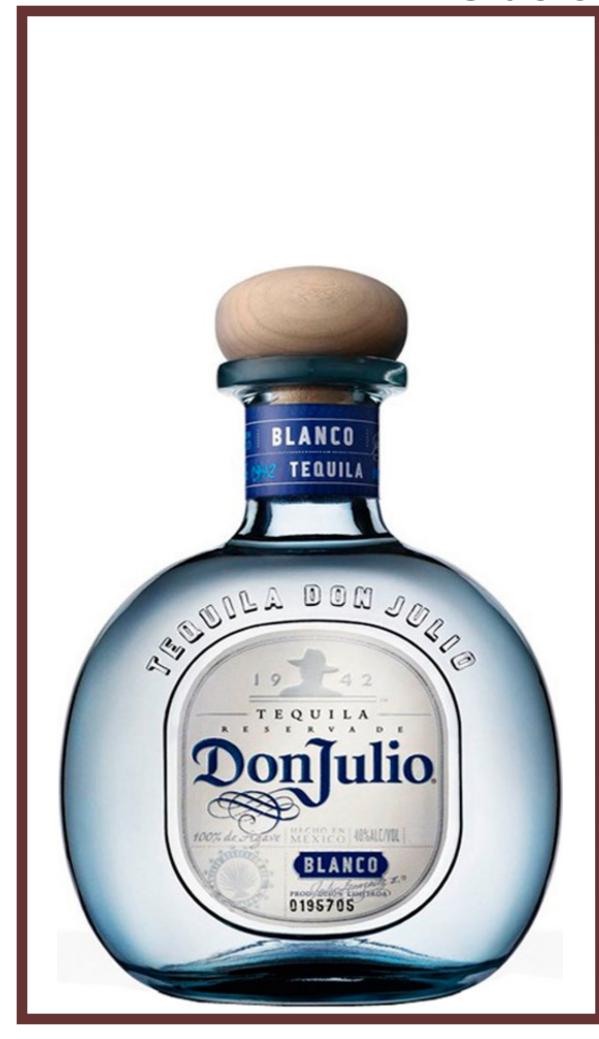

Design 1



Design 2



Alcohol is not included

Design 3





est. 2013



Alcohol is not included

Design 5



Alcohol is not included



Alcohol is not included

Design 7



Alexander & Tiffany

Hastings

June 26th, 2015





Alcohol is not included





Alcohol is not included



## **Inside 1**



Alcohol is not included

## Inside 2



Alcohol is not included

## Inside 3



GLASS E



GLASS F



Alcohol is not included

## **Fonts**

| 1 Alfa Slab One         | 21 Alex Brush               |
|-------------------------|-----------------------------|
| 2 ALGERIAN              | 22 Brushscript B7           |
| 3 BALLOON BD BT         | 23 Commercial Script        |
| 4 Bernhard Fashion BT   | 24 Courgette                |
| 5 BIONDI                | 25 Edwardian Script         |
| 6 Clarendon BT          | 26 English 111 Presto BT    |
| 7 Coda                  | 27 Flemish Script BT        |
| 8 DAVID BD BT           | 28 Jenna Sue                |
| 9 miplomata             | 29 Lavanderia Sturdy        |
| 10 ECUYERDAX            | 30 Leckerli One             |
| 11 ENGRAVRS ROMAN BD BT | <b>31</b> Lucia Calligraphy |
| 12 ENGRAVERS MT         | 32 Murryhill