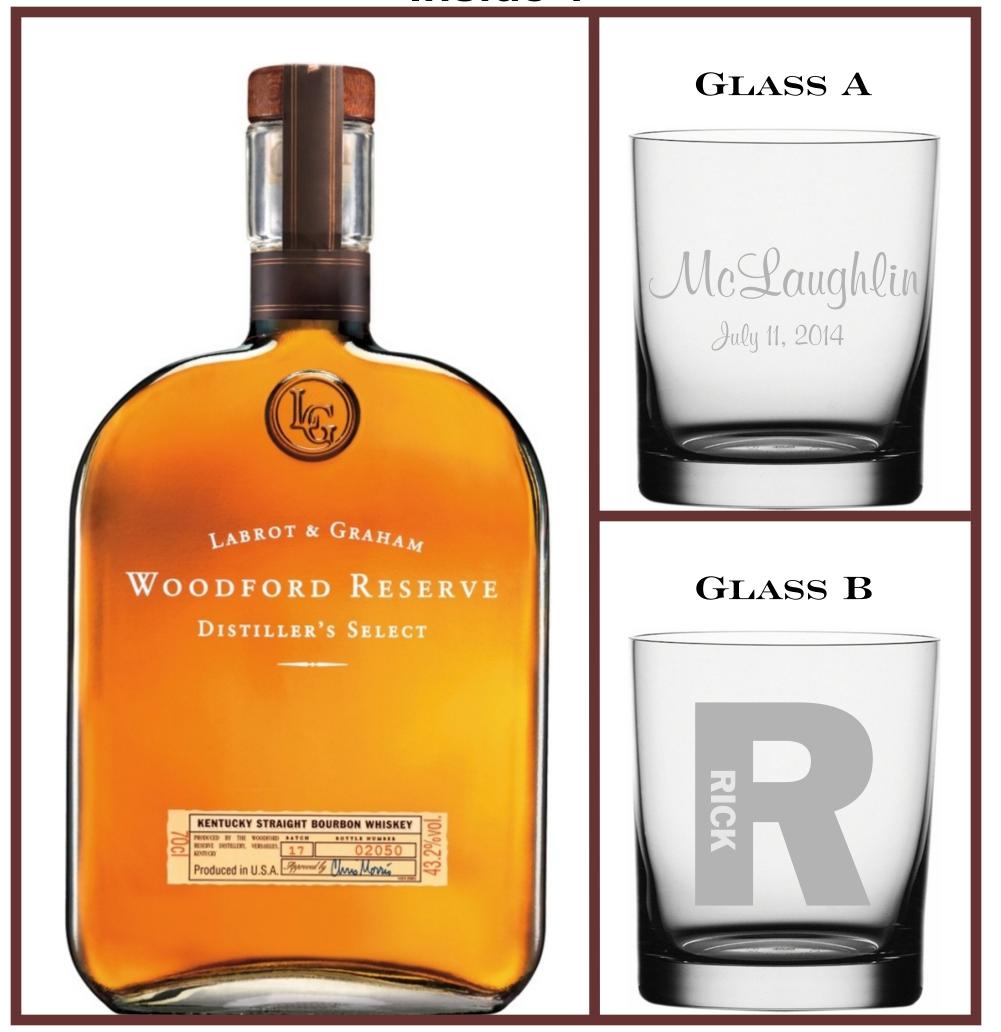

Design 1



Design 2



Alcohol is not included

Design 3





est. 2013



Alcohol is not included

Design 5



Alcohol is not included



Alcohol is not included

Design 7



Alexander & Tiffany

Hastings

June 26th, 2015





Alcohol is not included





Alcohol is not included



## **Inside 1**



Alcohol is not included

## Inside 2



Alcohol is not included

## Inside 3



GLASS E



GLASS F



Alcohol is not included

## **Fonts**

| 1 Alfa Slab One         | 21 Alex Brush               |
|-------------------------|-----------------------------|
| 2 ALGERIAN              | 22 Brushscript B7           |
| 3 BALLOON BD BT         | 23 Commercial Script        |
| 4 Bernhard Fashion BT   | 24 Courgette                |
| 5 BIONDI                | 25 Edwardian Script         |
| 6 Clarendon BT          | 26 English 111 Presto BT    |
| 7 Coda                  | 27 Flemish Script BT        |
| 8 DAVID BD BT           | 28 Jenna Sue                |
| 9 miplomata             | 29 Lavanderia Sturdy        |
| 10 ECUYERDAX            | 30 Leckerli One             |
| 11 ENGRAVRS ROMAN