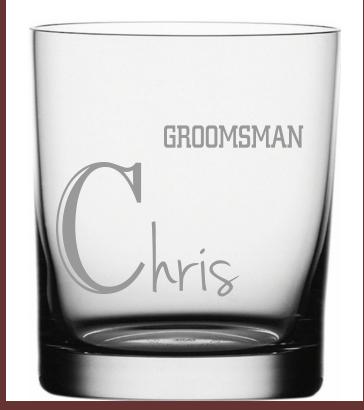

### Inside 1

Glass B

Glass C

Glass D

Alcohol is not included

#### **Inside 1**

Glass F

Glass G

Glass H

Alcohol is not included