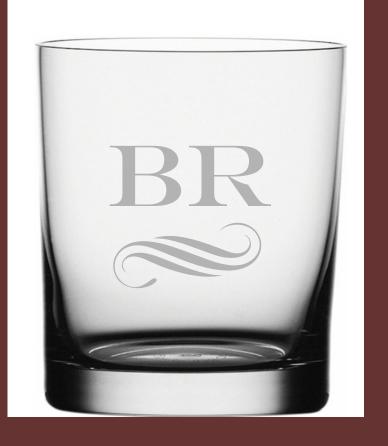

### Inside 1

Glass B

Glass C

Glass D

Alcohol is not included

#### **Inside 1**

Glass F

Glass G

Glass H

Alcohol is not included