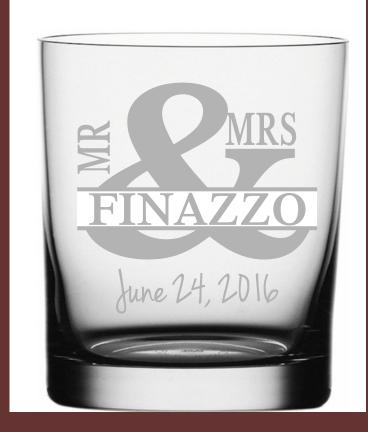

Mr. & Mrs.



July 12, 2013







# Stephen Bishop



Always Drink with Friends





## Established

(04.05.2014)











### Inside 1





Glass B





Glass C



Glass D



Alcohol is not included

#### **Inside 1**





Glass F





Glass G



Glass H



Alcohol is not included

# **Fonts**

| 1 Alfa Slab One         | 21 Alex Brush               |
|-------------------------|-----------------------------|
| 2 ALGERIAN              | 22 Brushscript B7           |
| 3 BALLOON BD BT         | 23 Commercial Script        |
| 4 Bernhard Fashion BT   | 24 Courgette                |
| 5 BIONDI                | 25 Edwardian Script         |
| 6 Clarendon BT          | 26 English 111 Presto BT    |
| 7 Coda                  | 27 Flemish Script BT        |
| 8 DAVID BD BT           | 28 Jenna Sue                |
| 9 miplomata             | 29 Lavanderia Sturdy        |
| 10 ECUYERDAX            | 30 Leckerli One             |
| 11 ENGRAVRS ROMAN BD BT |