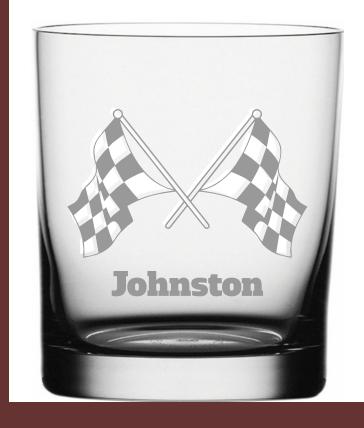

### Inside 1

Glass B

Glass C

Glass D

Alcohol is not included

#### **Inside 1**

Glass F

Glass G

Glass H

Alcohol is not included