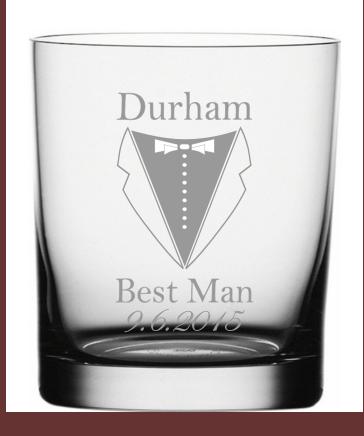

### Inside 1

Glass B

Glass C

Glass D

Alcohol is not included

#### **Inside 1**

Glass F

Glass G

Glass H

Alcohol is not included