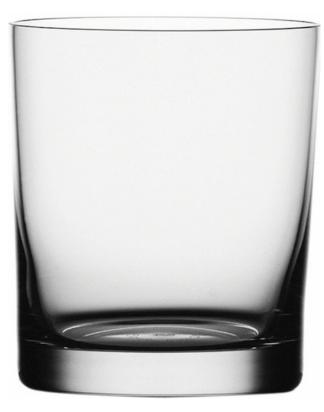

## GLASSWARE CHOICES

Double Old Fashioned 14oz

Crystal Rocks 13oz

Glencairn Crystal Whiskey 6oz

Shot 2oz