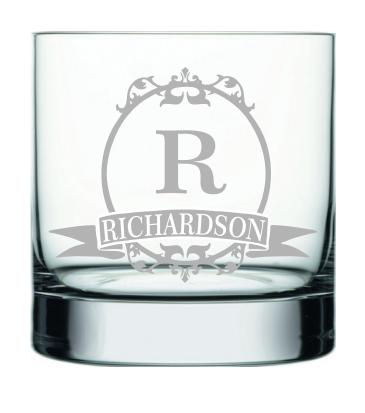

## GLASSWARE CHOICES

Double Old Fashioned 14oz

Crystal Rocks 13oz

Glencairn Crystal Whiskey 6oz

Shot 2oz