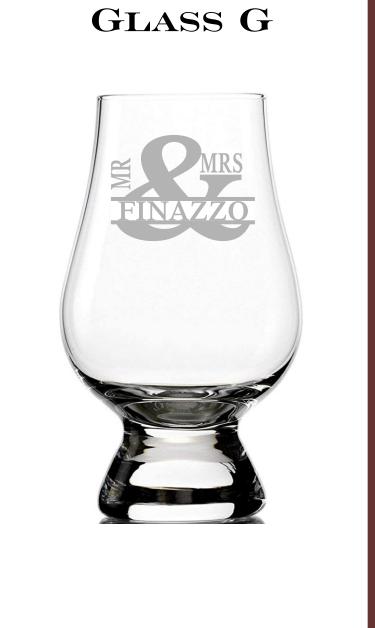

**Design 1** 



Alcohol Not Included

Design 2



Alcohol Not Included





est. 2013

# Design 4



Alcohol Not Included



# Design 6



Alcohol Not Included



Alexander & Tiffany

Billings

June 26th, 2015



Alcohol Not Included



Alcohol Not Included



Alcohol Not Included



Alcohol Not Included



Alcohol Not Included



Alcohol Not Included



Alcohol Not Included







GLASS F



Alcohol Not Included







Alcohol Not Included

## GLASSWARE CHOICES



Double Old Fashioned 14oz



Crystal Rocks 13oz



Glencairn Crystal Whiskey 6oz



Shot 2oz

# **Fonts**

| 1 Alfa Slab One         | 21 Alex Brush               |
|-------------------------|-----------------------------|
| 2 ALGERIAN              | 22 Brushscript B7           |
| 3 BALLOON BD BT         | 23 Commercial Script        |
| 4 Bernhard Fashion BT   | 24 Courgette                |
| 5 BIONDI                | 25 Edwardian Script         |
| 6 Clarendon BT          | 26 English 111 Presto BT    |
| 7 Coda                  | 27 Flemish Script BT        |
| 8 DAVID BD BT           | 28 Jenna Sue                |
| 9 miplomata             | 29 Lavanderia Sturdy        |
| 10 ECUYERDAX            | 30 Leckerli One             |
| 11