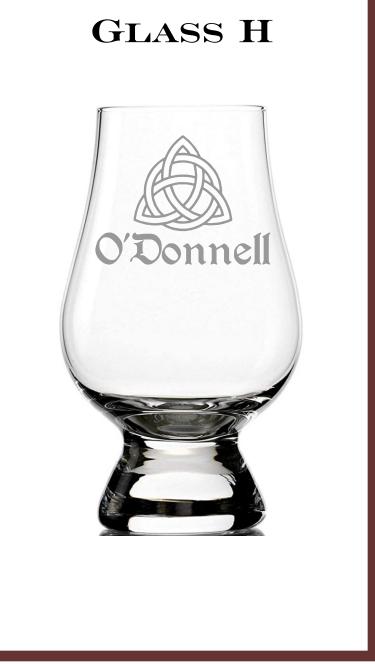

**Design 1** 



Alcohol Not Included

Design 2



Alcohol Not Included





est. 2013

# Design 4



Alcohol Not Included



# Design 6



Alcohol Not Included



Alexander & Tiffany

Billings

June 26th, 2015



Alcohol Not Included



Alcohol Not Included



Alcohol Not Included



Alcohol Not Included



Alcohol Not Included



Alcohol Not Included



Alcohol Not Included







GLASS F



Alcohol Not Included







Alcohol Not Included

## GLASSWARE CHOICES



Double Old Fashioned 14oz



Crystal Rocks 13oz



Glencairn Crystal Whiskey 6oz



Shot 2oz

# **Fonts**

| 1 Alfa Slab One         | 21 Alex Brush               |
|-------------------------|-----------------------------|
| 2 ALGERIAN              | 22 Brushscript B7           |
| 3 BALLOON BD BT         | 23 Commercial Script        |
| 4 Bernhard Fashion BT   | 24 Courgette                |
| 5 BIONDI                | 25 Edwardian Script         |
| 6 Clarendon BT          | 26 English 111 Presto BT    |
| 7 Coda                  | 27 Flemish Script BT        |
| 8 DAVID BD BT           | 28 Jenna Sue                |
| 9 miplomata             | 29 Lavanderia Sturdy        |
| 10 ECUYERDAX            | 30 Leckerli One             |
| 11 EN