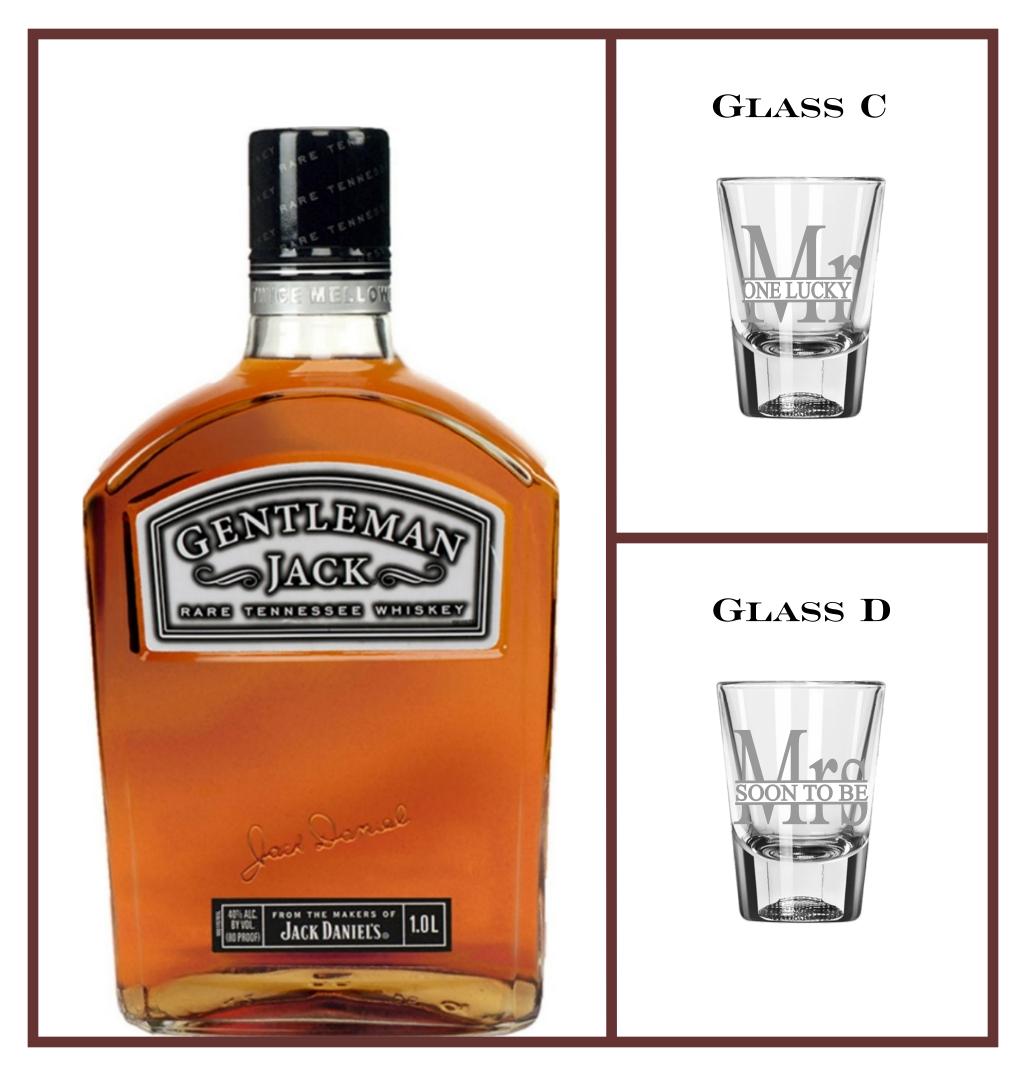

## GLASSWARE CHOICES

Double Old Fashioned 14oz

Crystal Rocks 13oz

Glencairn Crystal Whiskey 6oz

Shot 2oz