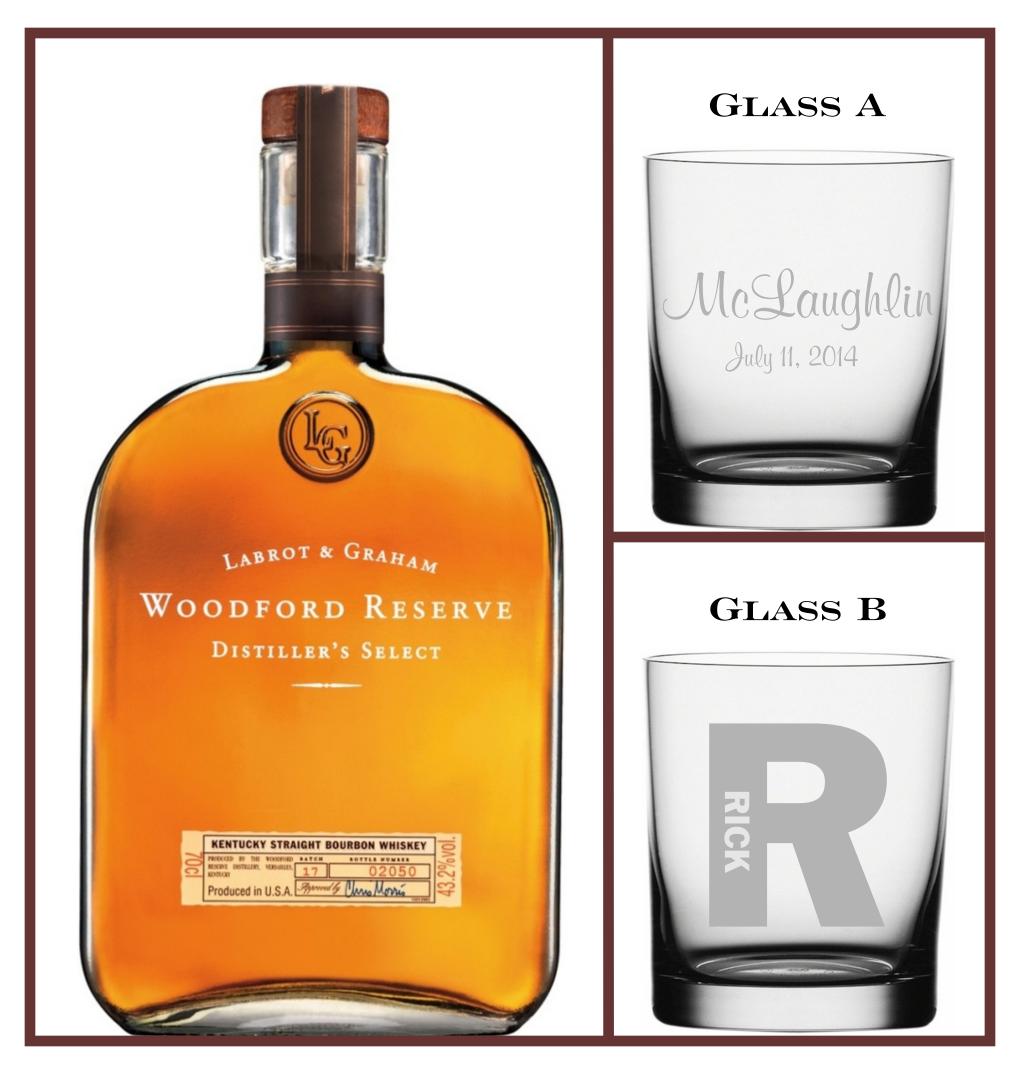

## GLASSWARE CHOICES

Double Old Fashioned 14oz

Crystal Rocks 13oz

Glencairn Crystal Whiskey 6oz

Shot 2oz