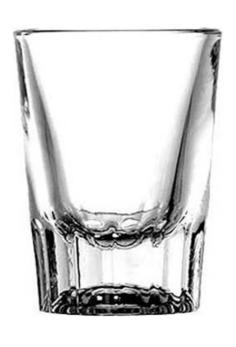

## GLASSWARE CHOICES

Double Old Fashioned 14oz

Crystal Rocks 13oz

Glencairn Crystal Whiskey 6oz

Shot 2oz