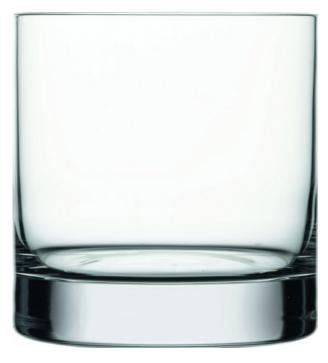

## GLASSWARE CHOICES

Double Old Fashioned 14oz

Crystal Rocks 13oz

Glencairn Crystal Whiskey 6oz

Shot 2oz