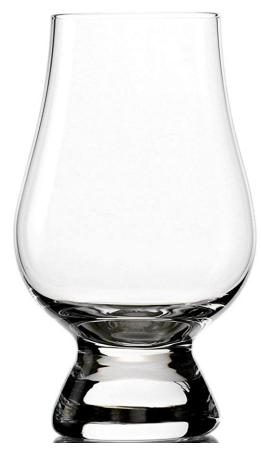

## GLASSWARE CHOICES

Double Old Fashioned 14oz

Crystal Rocks 13oz

Glencairn Crystal Whiskey 6oz

Shot 2oz