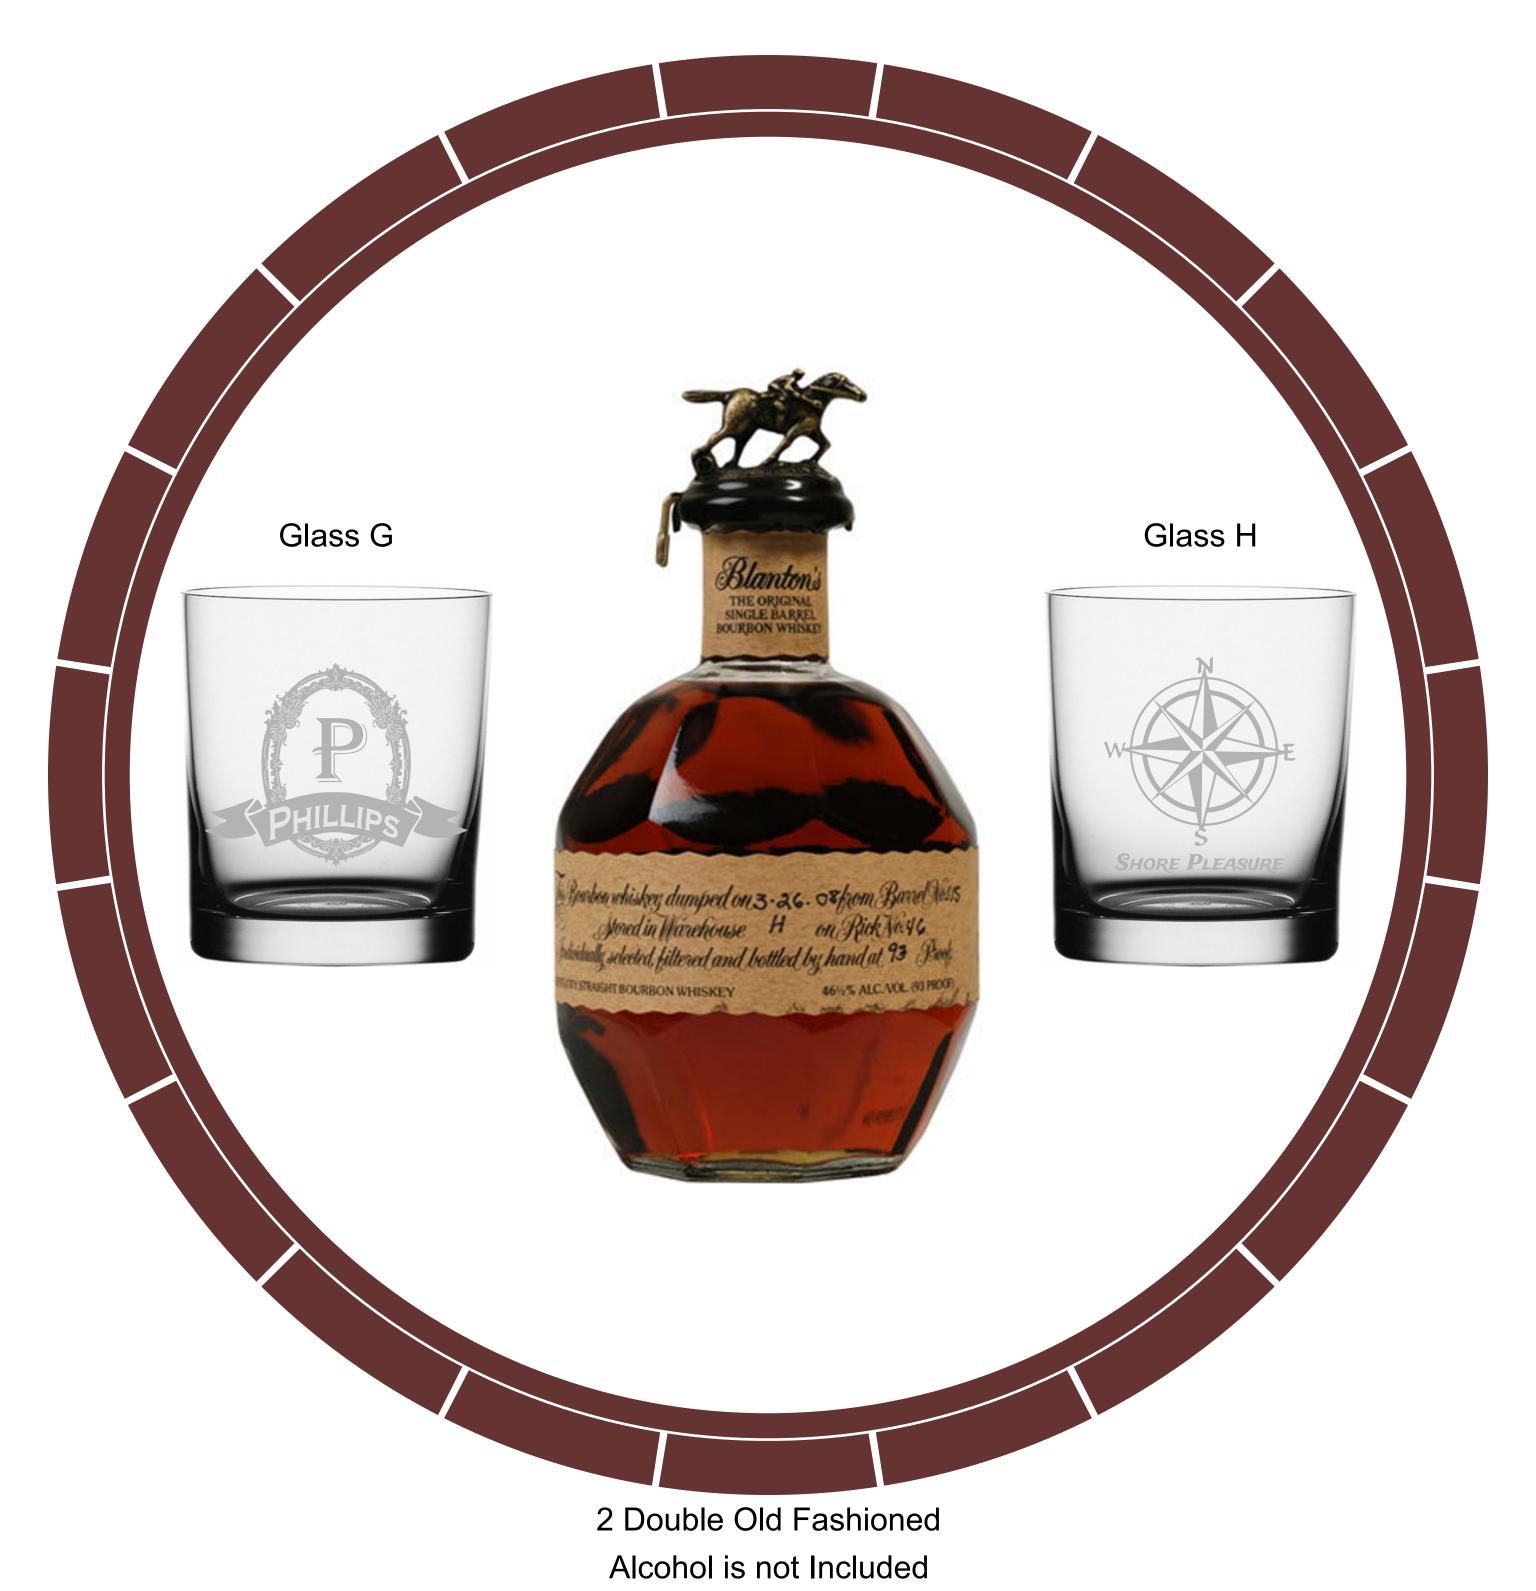

# Fonts

## 1 Alfa Slab One

- 2 ALGERIAN
- **3** BALLOON BD BT
- 4 Bernhard Fashion BT
- **5 BIONDI**
- **6** Clarendon BT
- 7 Coda
- 8 DAVID BD BT
- 9 Diplomata
- 10 ECUYERDAX
- **11 ENGRAVRS ROMAN BD BT**
- **12 ENGRAVERS MT**
- 13 **Impact**
- **14 MARKET DECO**
- 15 Perry Gothic
- 16 Playbill

- 21 Alex Brush
- 22 Brushscript B7
- 23 Commercial Script
- 24 Courgette
- 25 Edwardian Script
- 26 English 111 Presto BT
- 27 Flemish Script BT
- 28 Jenna Sue
- 29 Lavanderia Sturdy
- 30 Leckerli One
- 31 Lucía Callígraphy
- 32 Murryhill Bd BT
- 33 Niconne
- 34 Darchment
- 35 Rage
- 36 Rochester

### **17 Rockwell Extra Bold**

## 18 Seagull Hv BT

19 Jango BJ

**20** Times New Roman



40 Zapfino Extra LTX PRO



39 Meddingtext BT