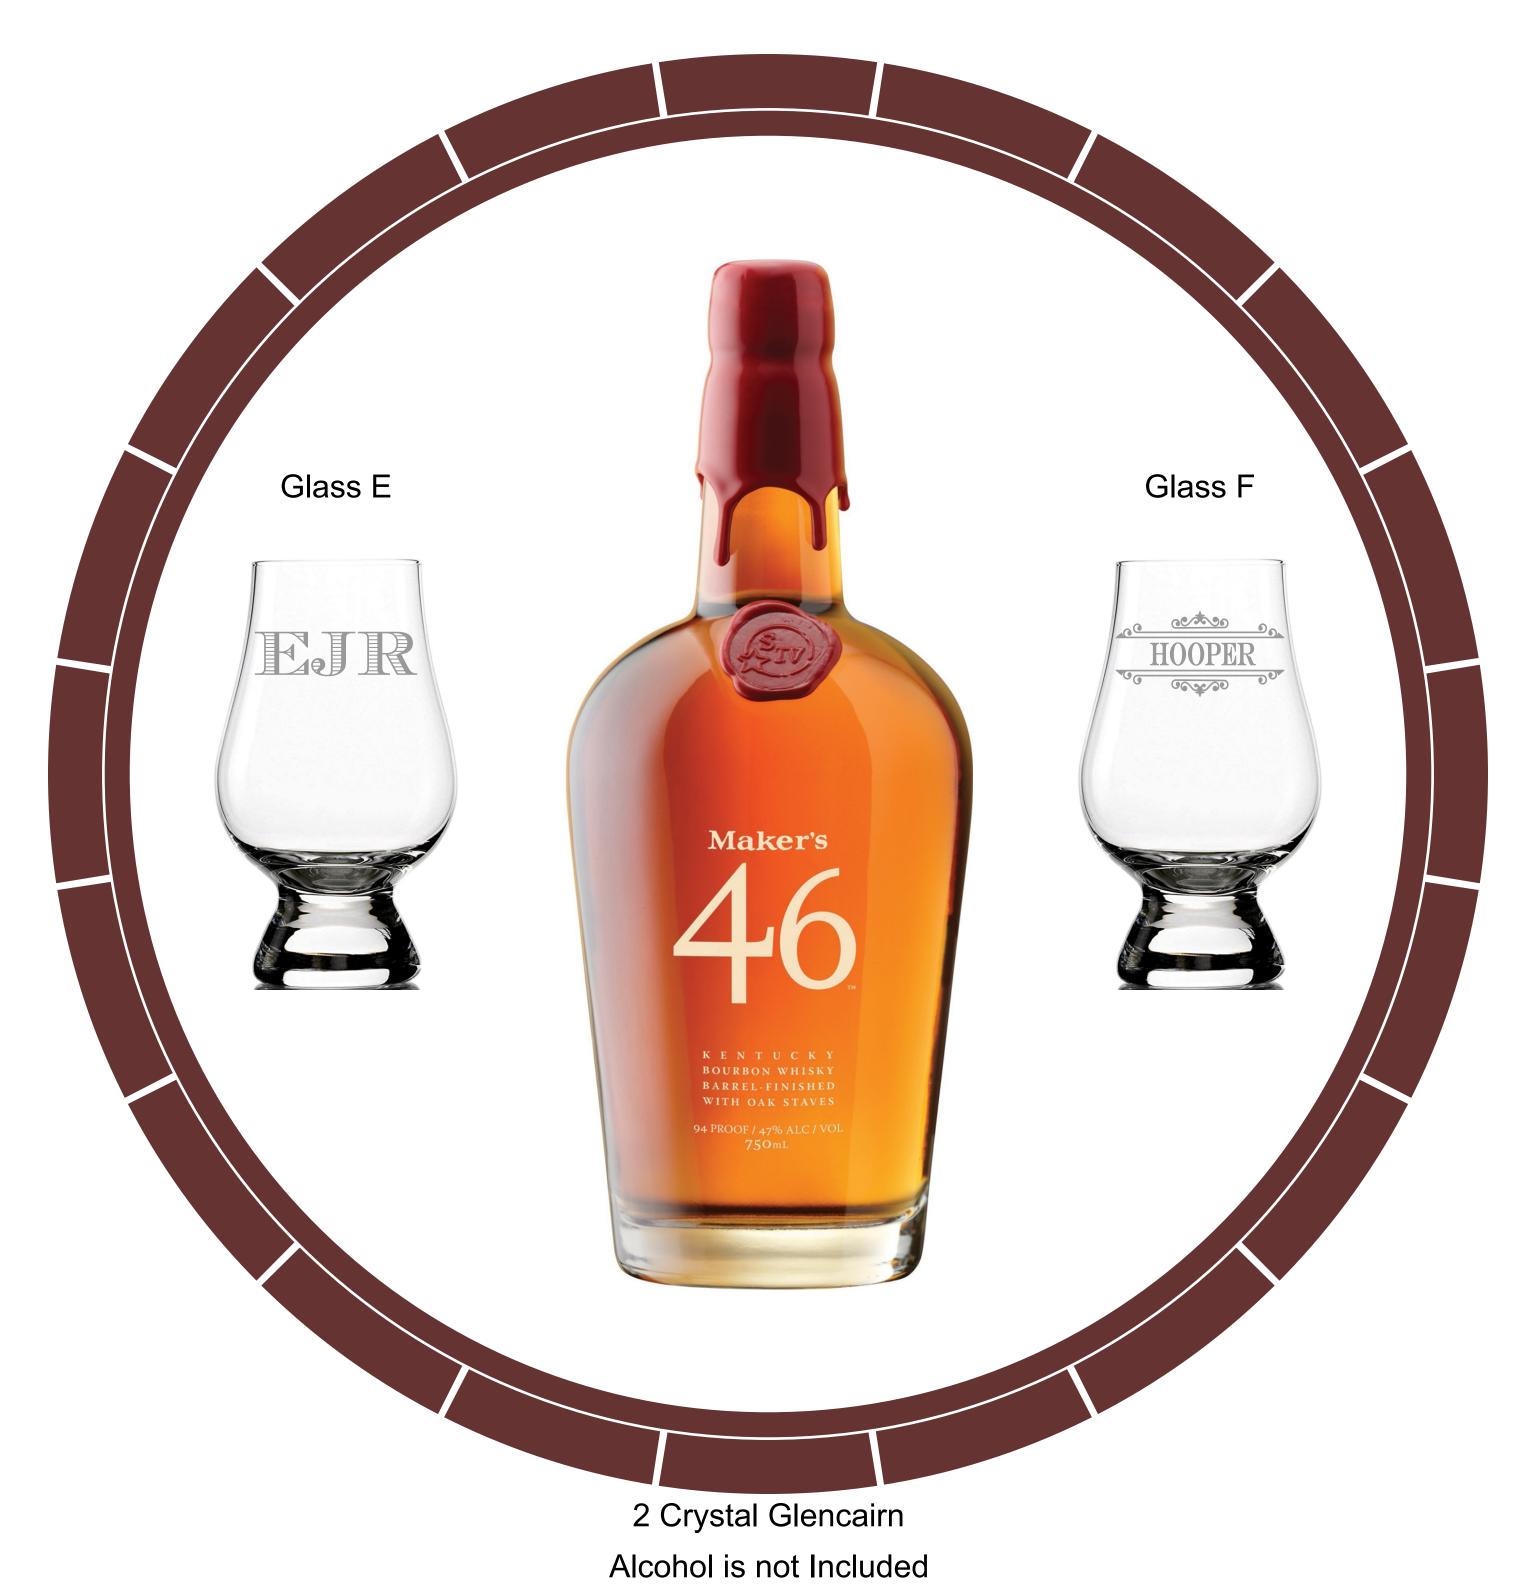

# Fonts

## 1 Alfa Slab One

- 2 ALGERIAN
- **3** BALLOON BD BT
- 4 Bernhard Fashion BT
- **5 BIONDI**
- **6** Clarendon BT
- 7 Coda
- 8 DAVID BD BT
- 9 Diplomata
- 10 ECUYERDAX
- **11 ENGRAVRS ROMAN BD BT**
- **12 ENGRAVERS MT**
- 13 **Impact**
- **14 MARKET DECO**
- 15 Perry Gothic
- 16 Playbill

- 21 Alex Brush
- 22 Brushscript B7
- 23 Commercial Script
- 24 Courgette
- 25 Edwardian Script
- 26 English 111 Presto BT
- 27 Flemish Script BT
- 28 Jenna Sue
- 29 Lavanderia Sturdy
- 30 Leckerli One
- 31 Lucía Callígraphy
- 32 Murryhill Bd BT
- 33 Niconne
- 34 Darchment
- 35 Rage
- 36 Rochester

### **17 Rockwell Extra Bold**

## 18 Seagull Hv BT

19 Jango BJ

**20** Times New Roman



40 Zapfino Extra LTX PRO



39 Meddingtext BT