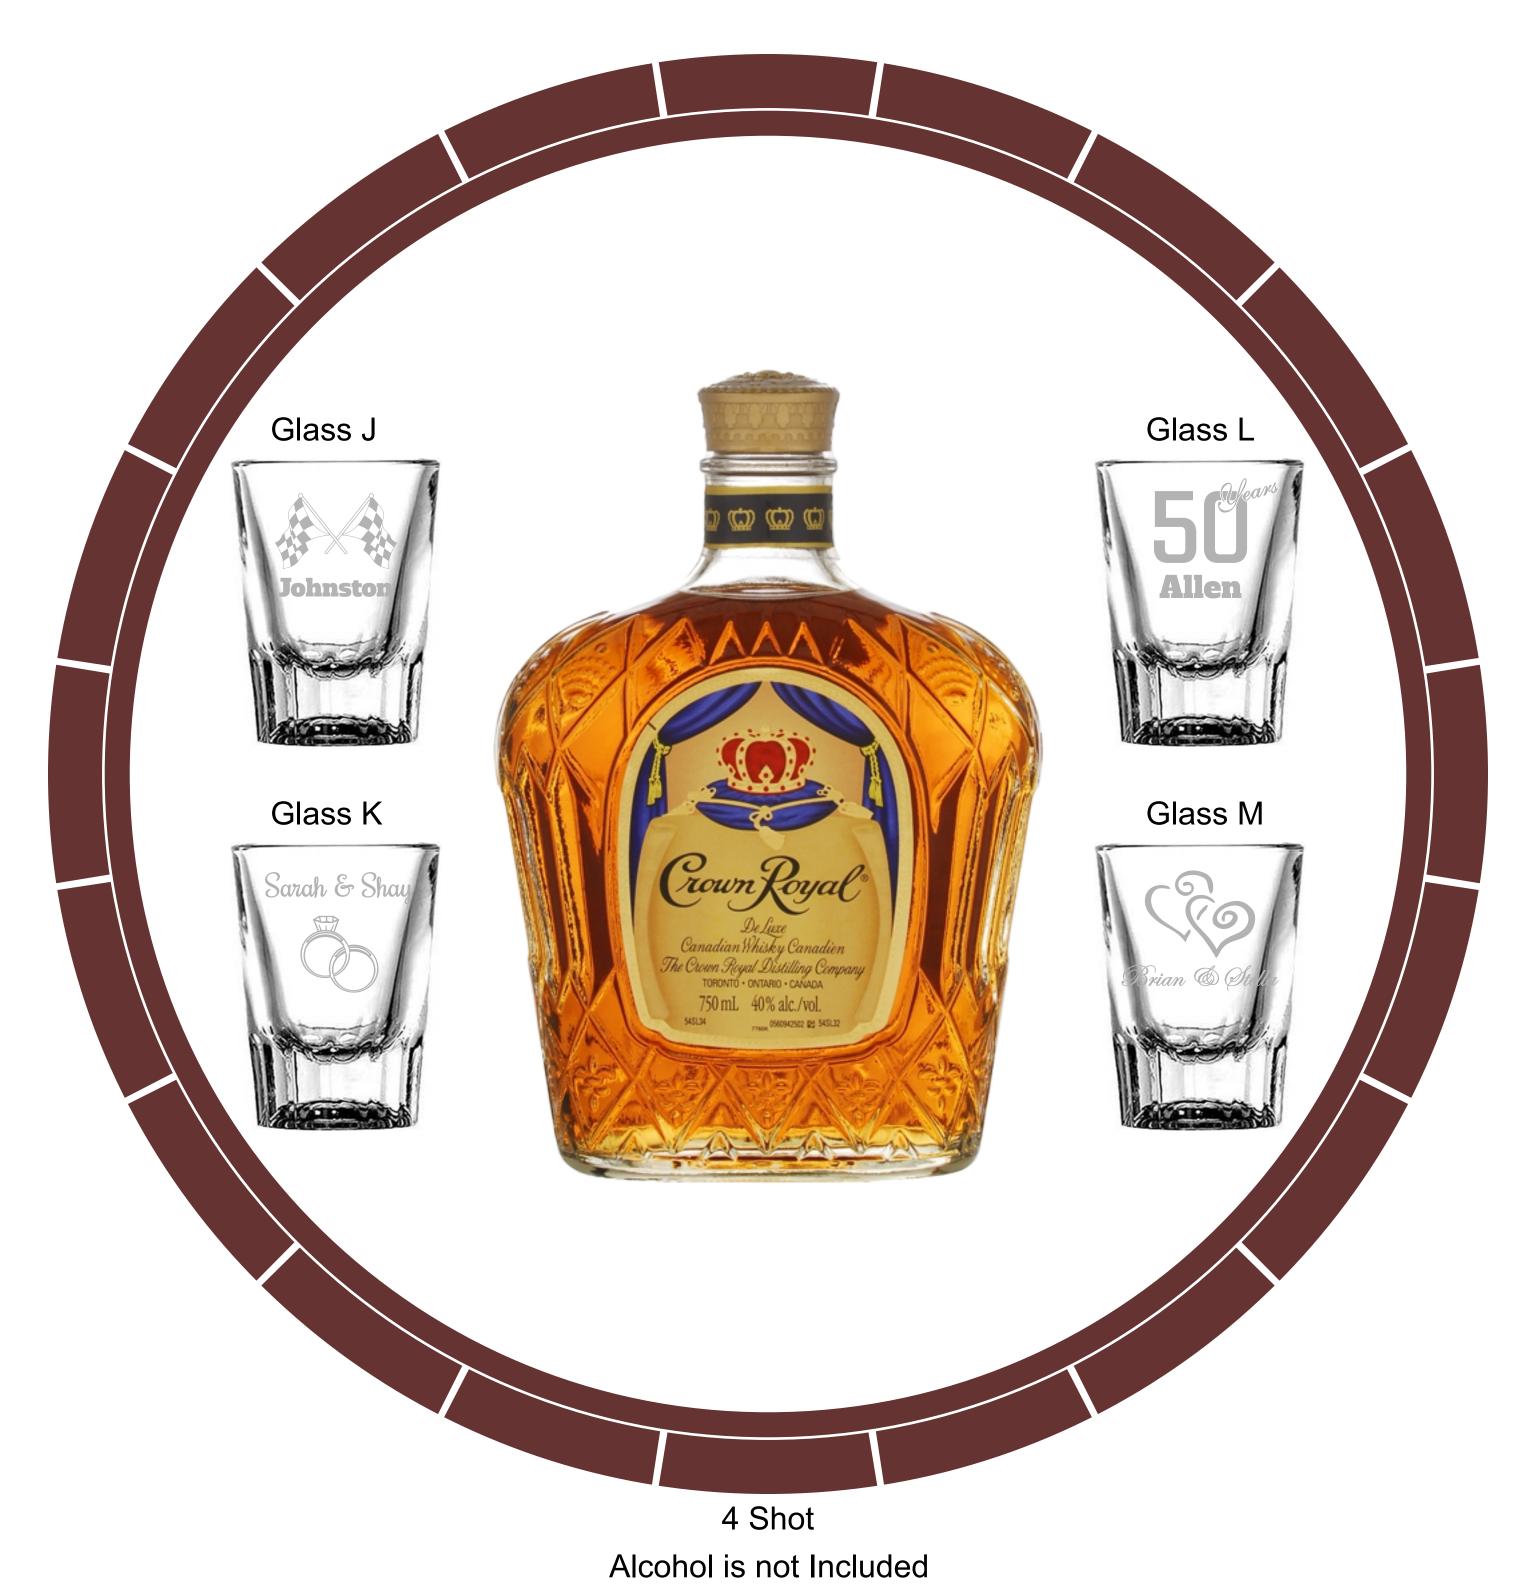

# Fonts

## 1 Alfa Slab One

- 2 ALGERIAN
- **3** BALLOON BD BT
- 4 Bernhard Fashion BT
- **5 BIONDI**
- **6** Clarendon BT
- 7 Coda
- 8 DAVID BD BT
- 9 Diplomata
- 10 ECUYERDAX
- **11 ENGRAVRS ROMAN BD BT**
- **12 ENGRAVERS MT**
- 13 **Impact**
- **14 MARKET DECO**
- 15 Perry Gothic
- 16 Playbill

- 21 Alex Brush
- 22 Brushscript B7
- 23 Commercial Script
- 24 Courgette
- 25 Edwardian Script
- 26 English 111 Presto BT
- 27 Flemish Script BT
- 28 Jenna Sue
- 29 Lavanderia Sturdy
- 30 Leckerli One
- 31 Lucía Callígraphy
- 32 Murryhill Bd BT
- 33 Niconne
- 34 Darchment
- 35 Rage
- 36 Rochester

### **17 Rockwell Extra Bold**

## 18 Seagull Hv BT

19 Jango BJ

**20** Times New Roman



40 Zapfino Extra LTX PRO



39 Meddingtext BT