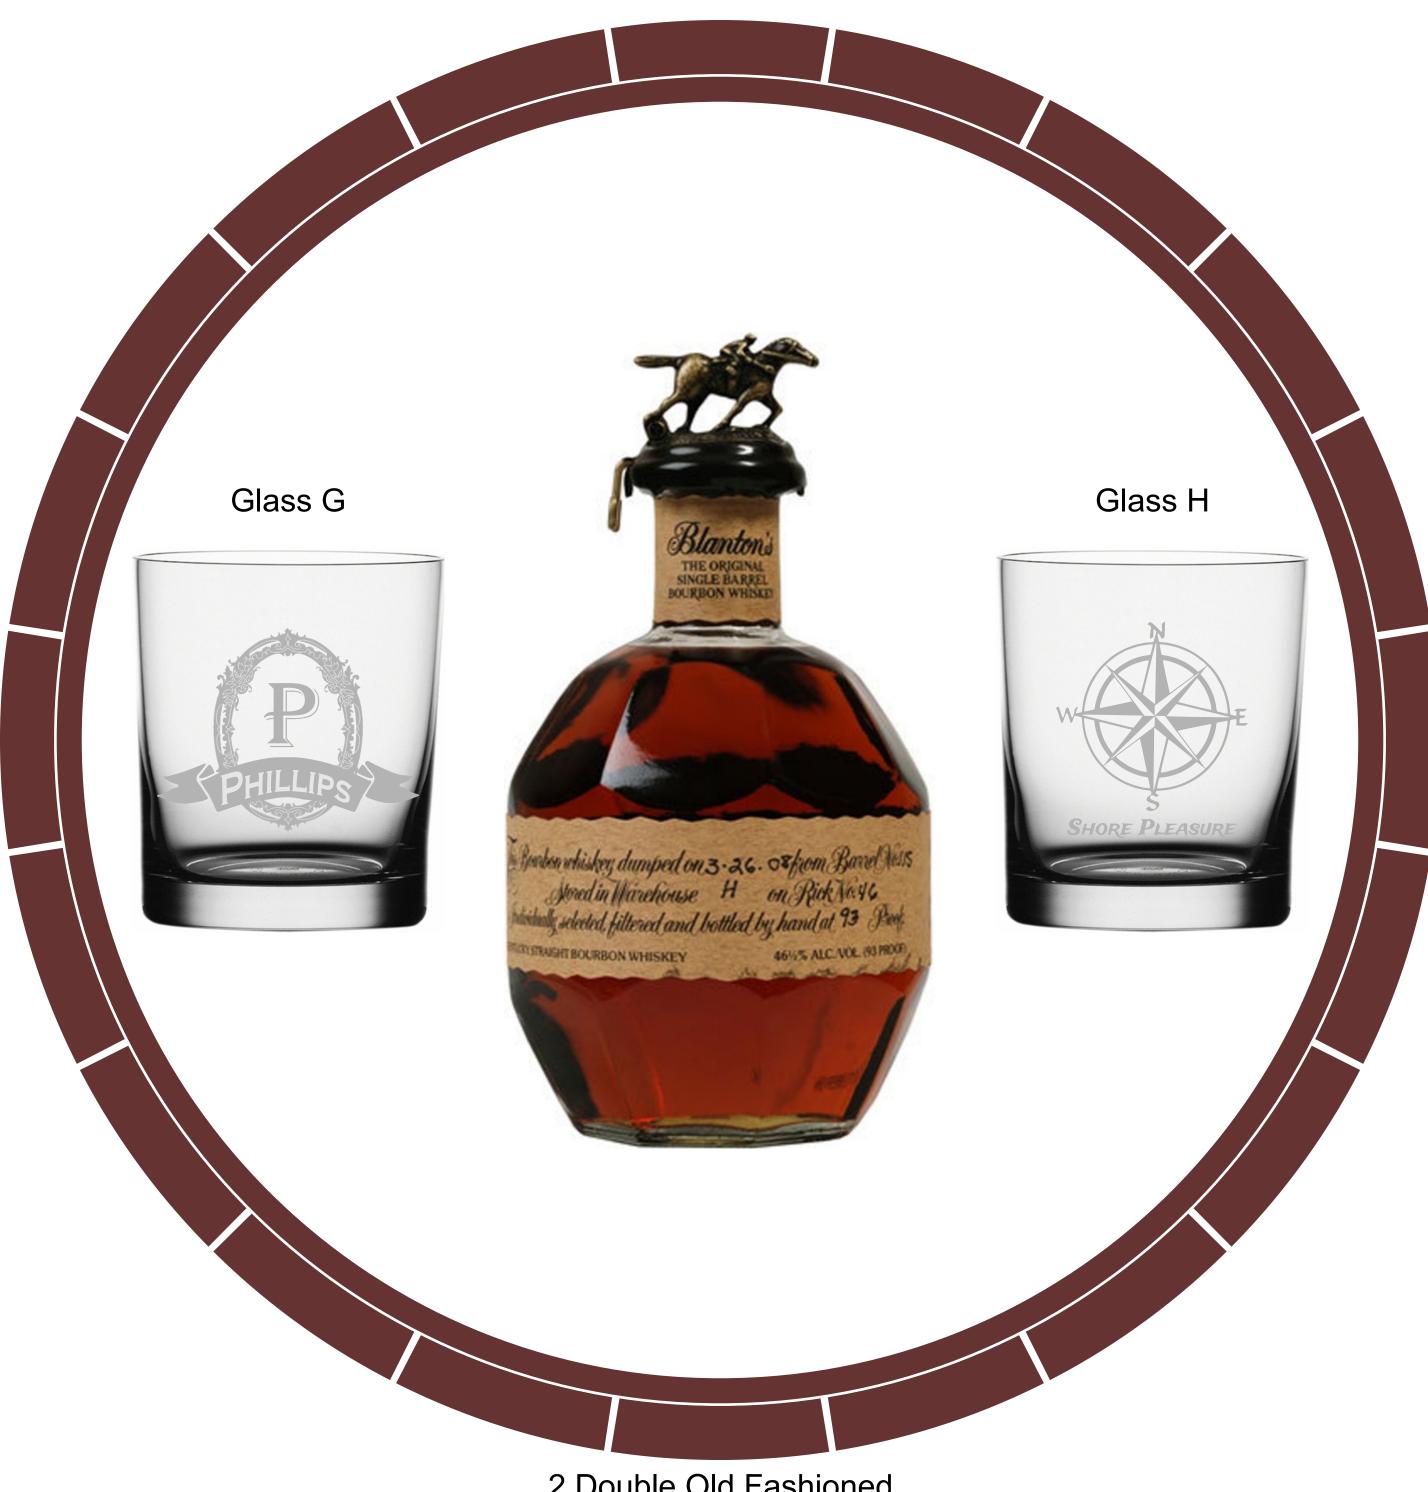

## Maneeson

Design 10

Alcohol is not Included

Inside Design 1

Alcohol is not Included

Alcohol is not Included

2 Crystal Glencairn
Alcohol is not Included

2 Double Old Fashioned Alcohol is not Included