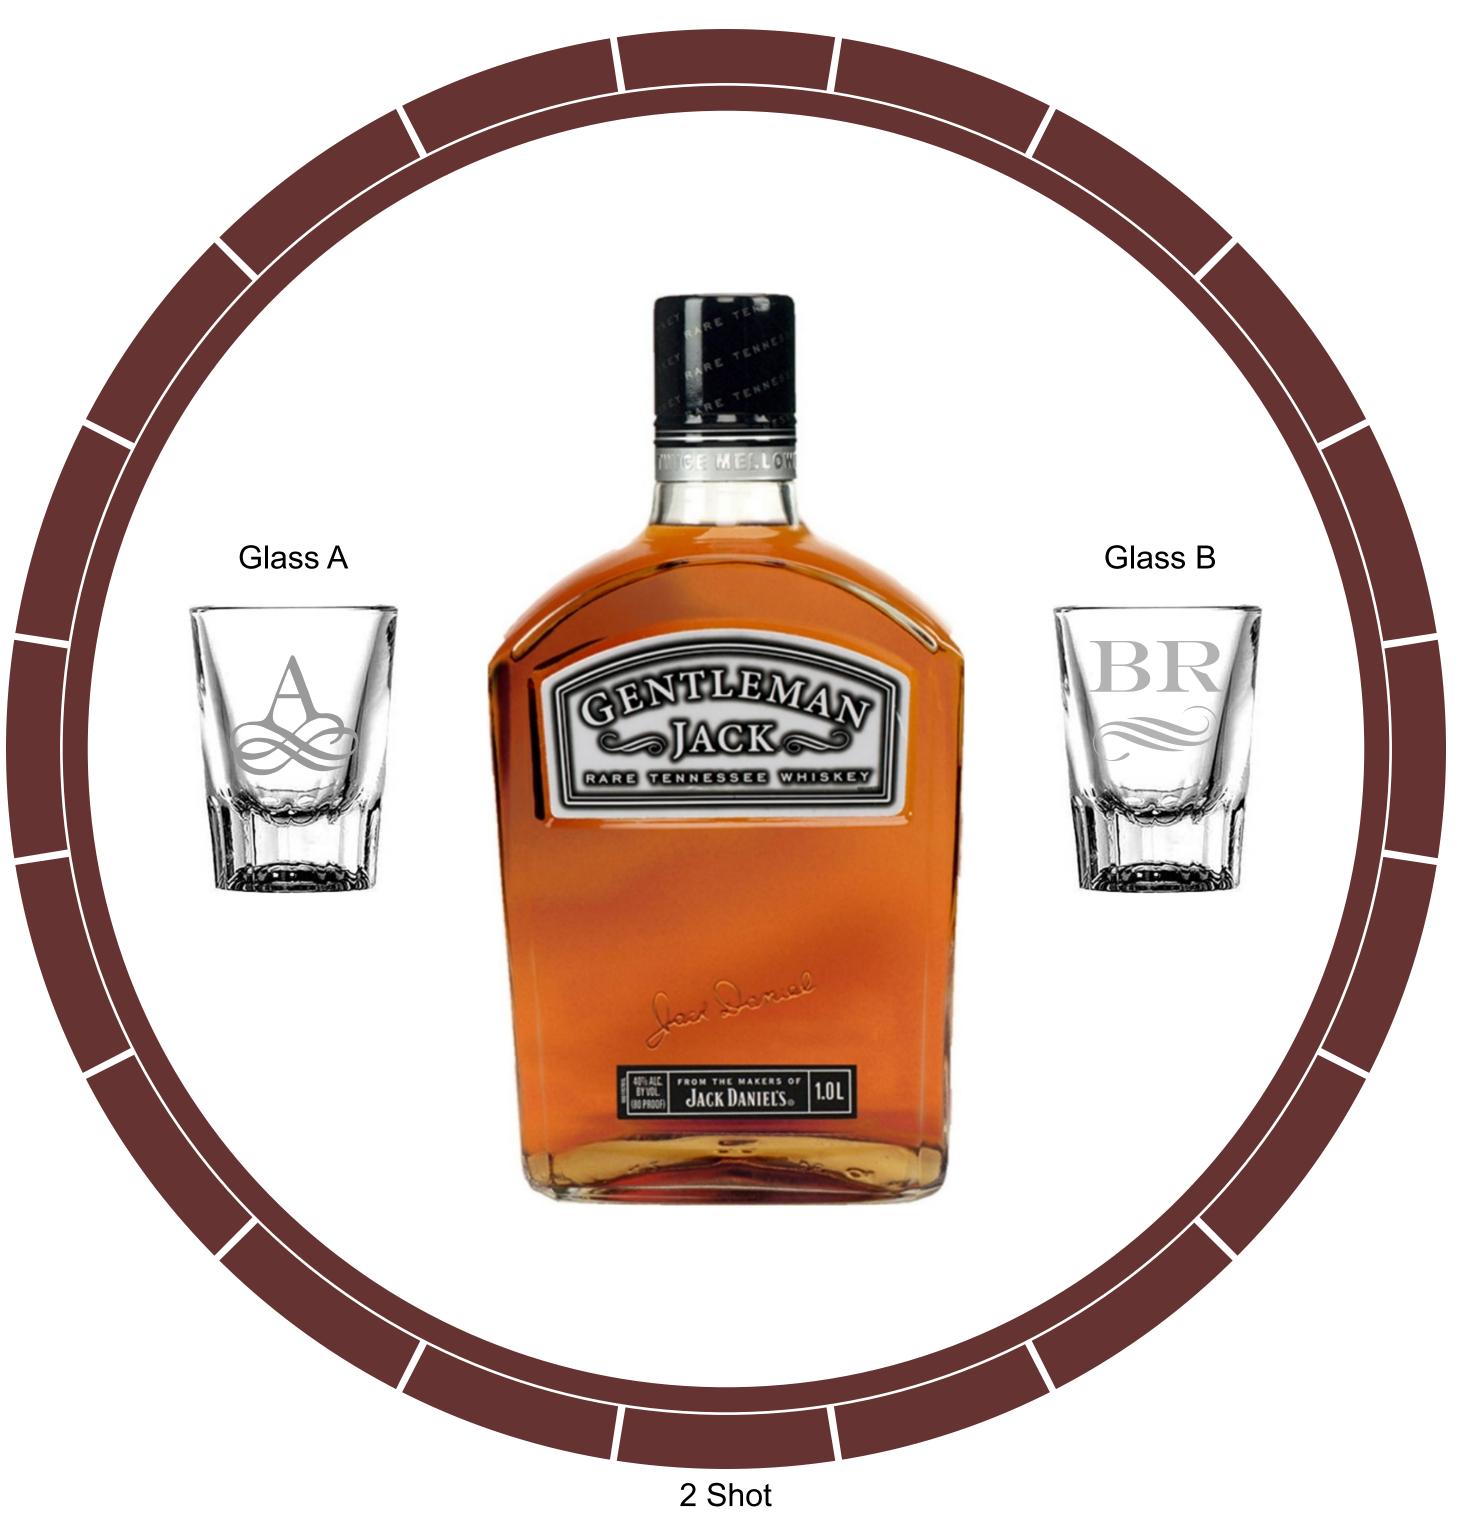

4 Shot Alcohol is not Included

| FOIILS                 |                             |
|------------------------|-----------------------------|
| 1 Alfa Slab One        | 21 Alex Brush               |
| 2 ALGERIAN             | 22 Brushscript B7           |
| 3 BALLOON BD BT        | 23 Commercial Script        |
| 4 Bernhard Fashion BT  | 24 Courgette                |
| 5 BIONDI               | 25 Edwardian Script         |
| 6 Clarendon BT         | 26 English 111 Presto BT    |
| 7 Coda                 | 27 Flemish Script BT        |
| 8 DAVID BD BT          | 28 Jenna Sue                |
| 9 miplomata            | 29 Lavanderia Sturdy        |
| 0 ECUYERDAX            | 30 Leckerli One             |
| 1 ENGRAVRS ROMAN BD BT | <b>31</b> Lucia Calligraphy |
| 2 ENGRAVERS MT         | 32 Murryhill Bd BT          |
| 3 Impact               | 33 Niconne                  |
| 4 MARKET DECO          | 34 Farchment                |
| 5 Perry Gothic         | 35 Rage                     |
| 6 Playbill             | 36 Rochester                |
| 7 Rockwell Extra Bold  | 37 Roundhand BD BT          |
| 8 Seagull Hv BT        | 38 Ruthie                   |