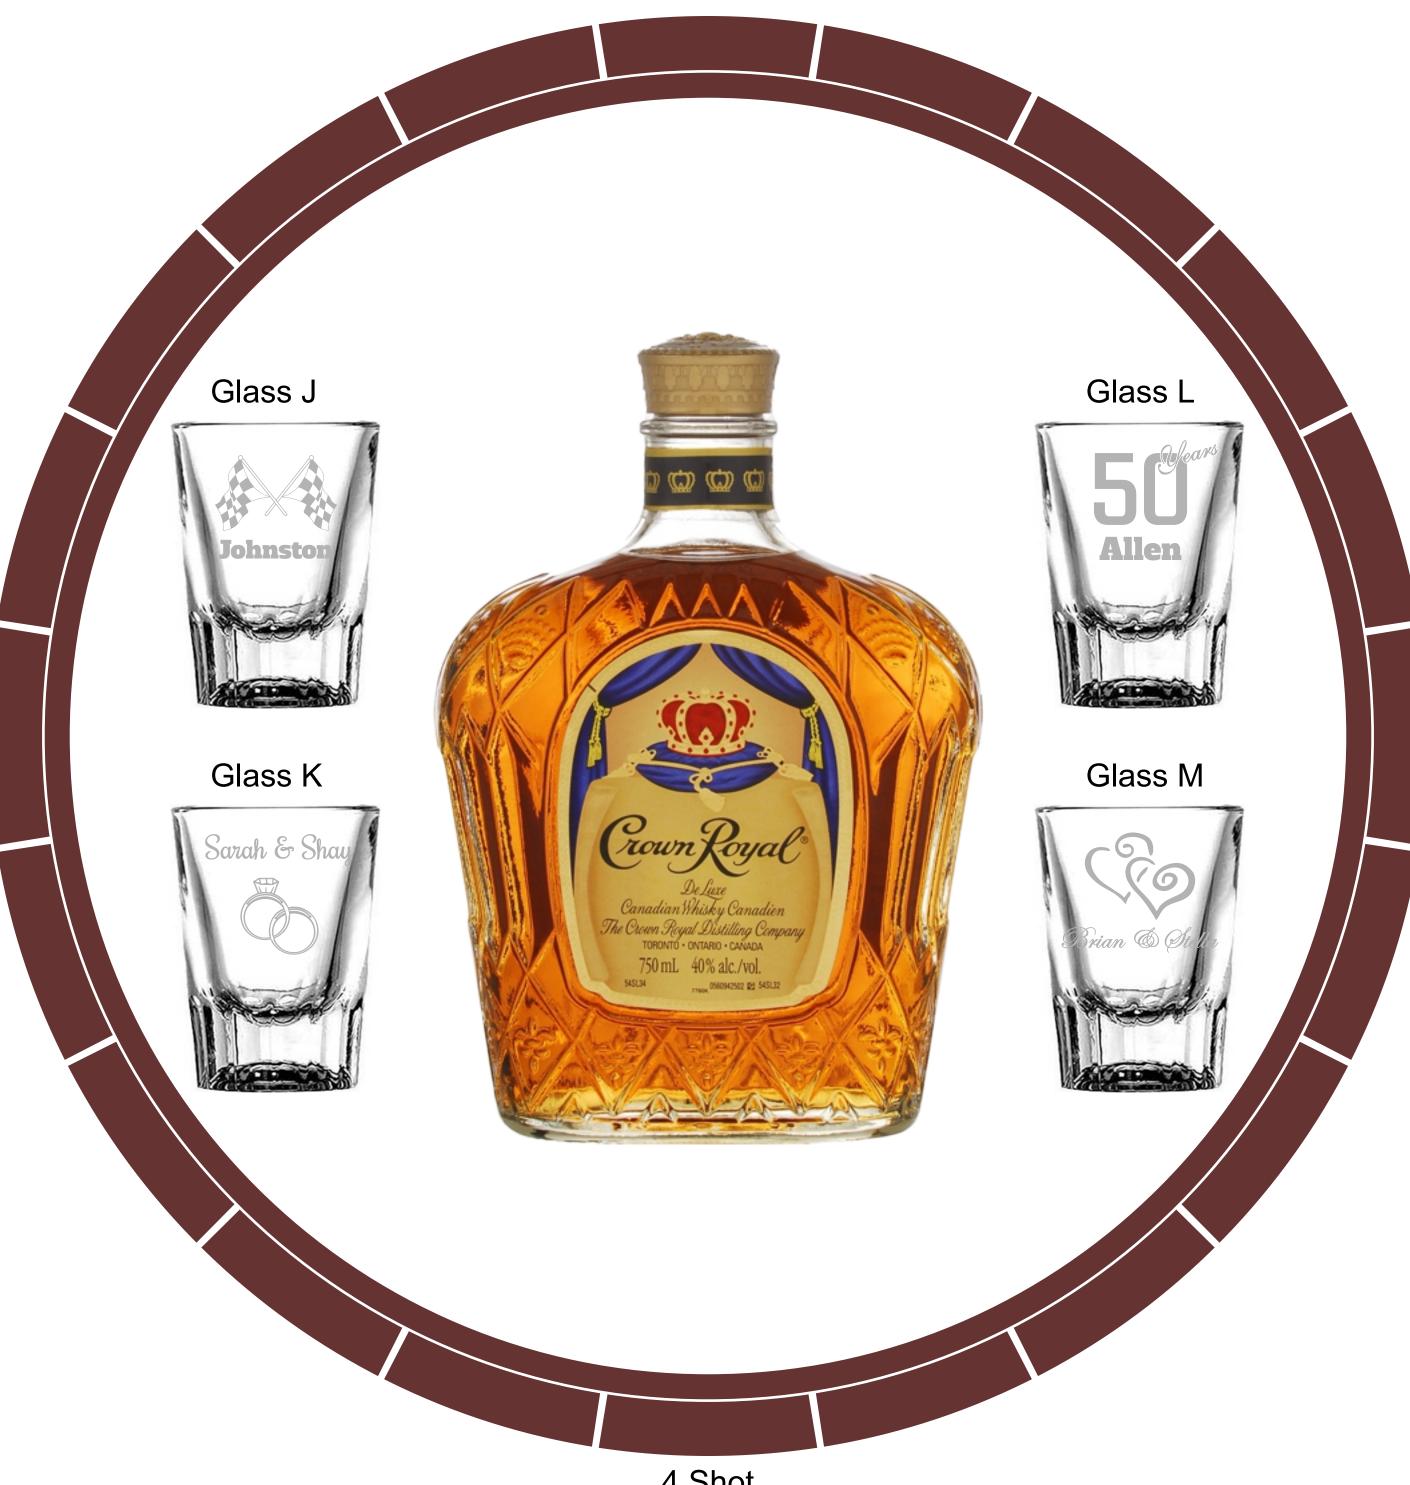

## Maneeson

Design 10

Alcohol is not Included

Inside Design 1

Alcohol is not Included

Alcohol is not Included

2 Crystal Glencairn
Alcohol is not Included

2 Double Old Fashioned Alcohol is not Included

4 Shot Alcohol is not Included

| FOIILS                 |                             |
|------------------------|-----------------------------|
| 1 Alfa Slab One        | 21 Alex Brush               |
| 2 ALGERIAN             | 22 Brushscript B7           |
| 3 BALLOON BD BT        | 23 Commercial Script        |
| 4 Bernhard Fashion BT  | 24 Courgette                |
| 5 BIONDI               | 25 Edwardian Script         |
| 6 Clarendon BT         | 26 English 111 Presto BT    |
| 7 Coda                 | 27 Flemish Script BT        |
| 8 DAVID BD BT          | 28 Jenna Sue                |
| 9 miplomata            | 29 Lavanderia Sturdy        |
| 0 ECUYERDAX            | 30 Leckerli One             |
| 1 ENGRAVRS ROMAN BD BT | <b>31</b> Lucia Calligraphy |
| 2 ENGRAVERS MT         | 32 Murryhill Bd BT          |
| 3 Impact               | 33 Niconne                  |
| 4 MARKET DECO          | 34 Farchment                |
| 5 Perry Gothic         | 35 Rage                     |
| 6 Playbill             | 36 Rochester                |
| 7 Rockwell Extra Bold  | 37 Roundhand BD BT          |
| 8 Seagull Hv BT        | 38 Ruthie                   |