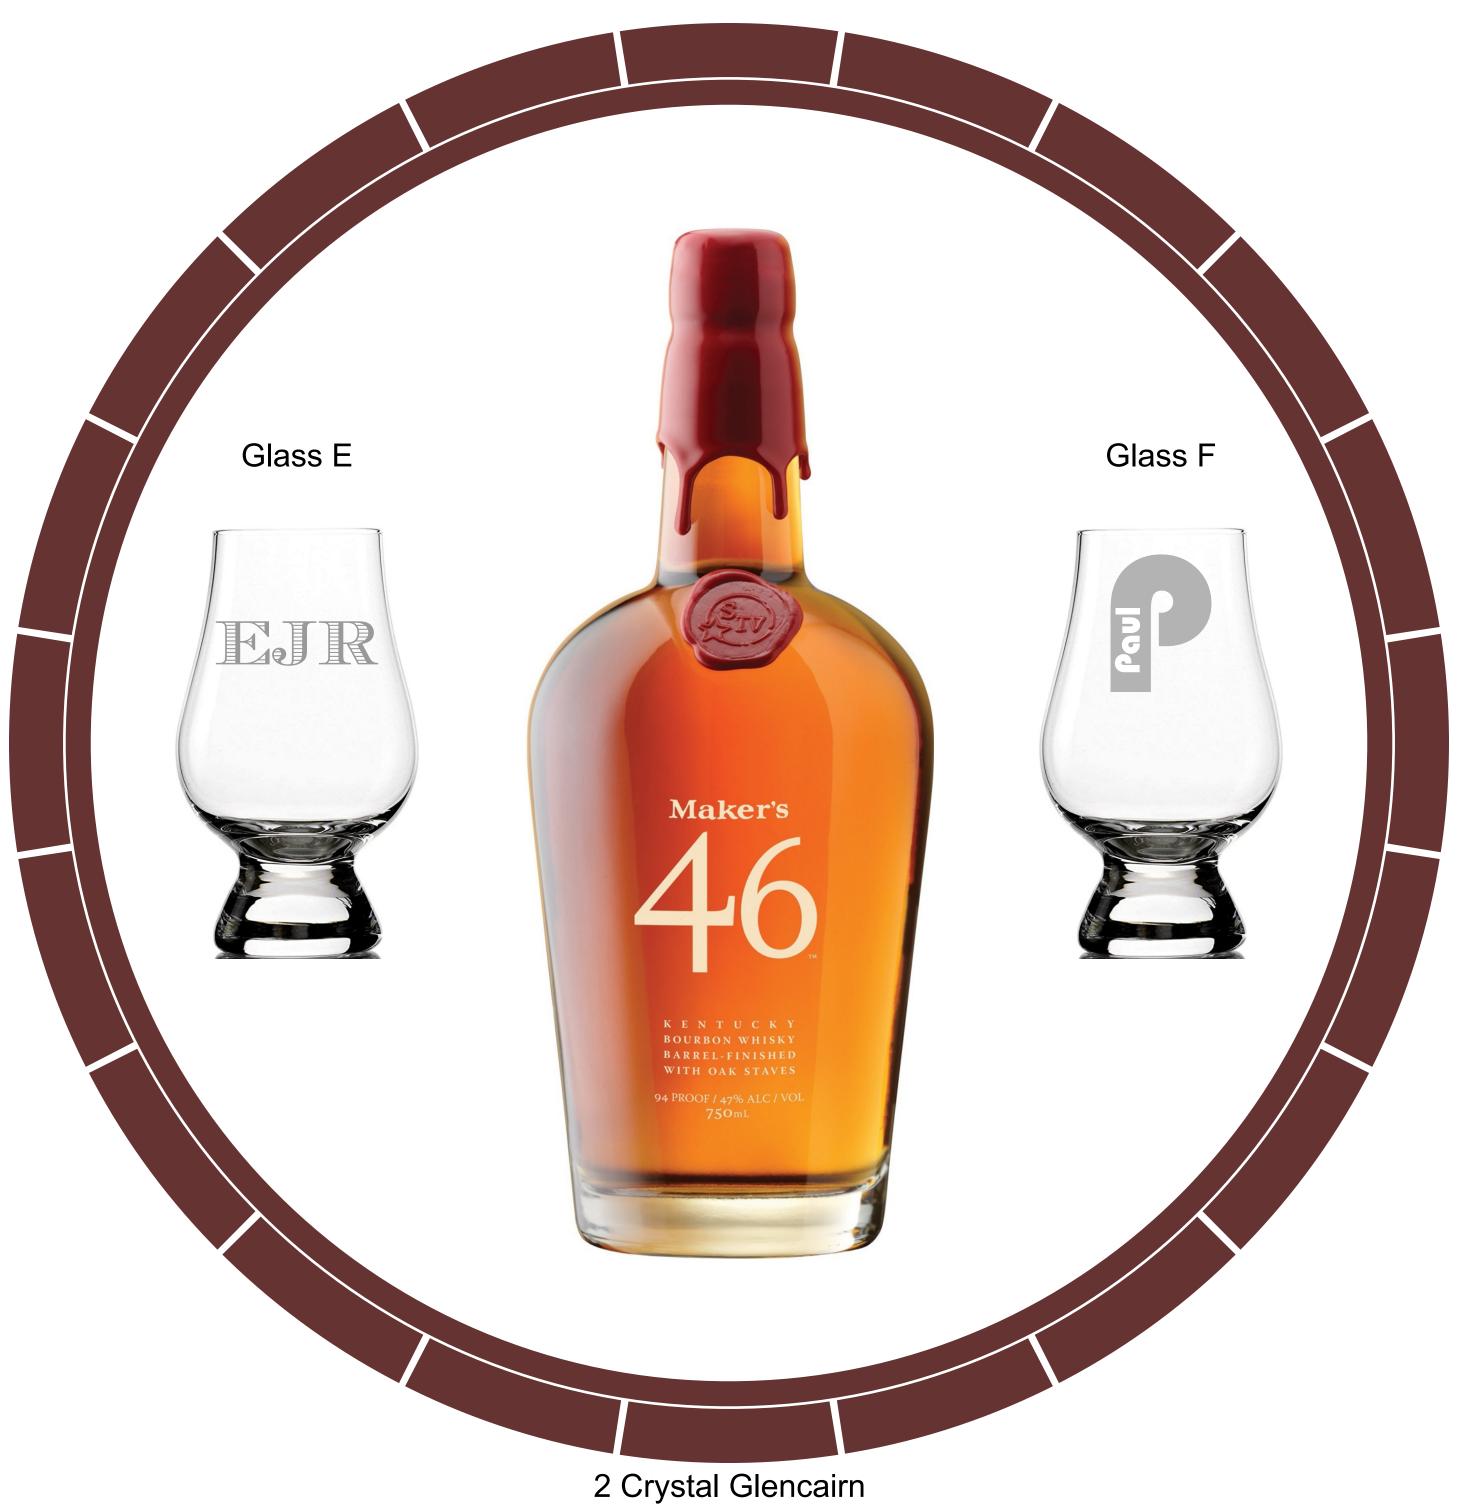

## Maneeson

Design 10

Alcohol is not Included

Inside Design 1

Alcohol is not Included

Alcohol is not Included

2 Crystal Glencairn
Alcohol is not Included

2 Double Old Fashioned Alcohol is not Included