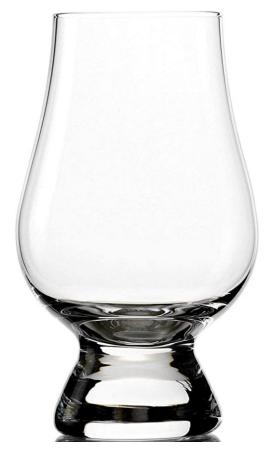

#### GLASSWARE CHOICES

Double Old Fashioned 14oz

Crystal Rocks 13oz

Glencairn Crystal Whiskey 6oz

Shot 2oz