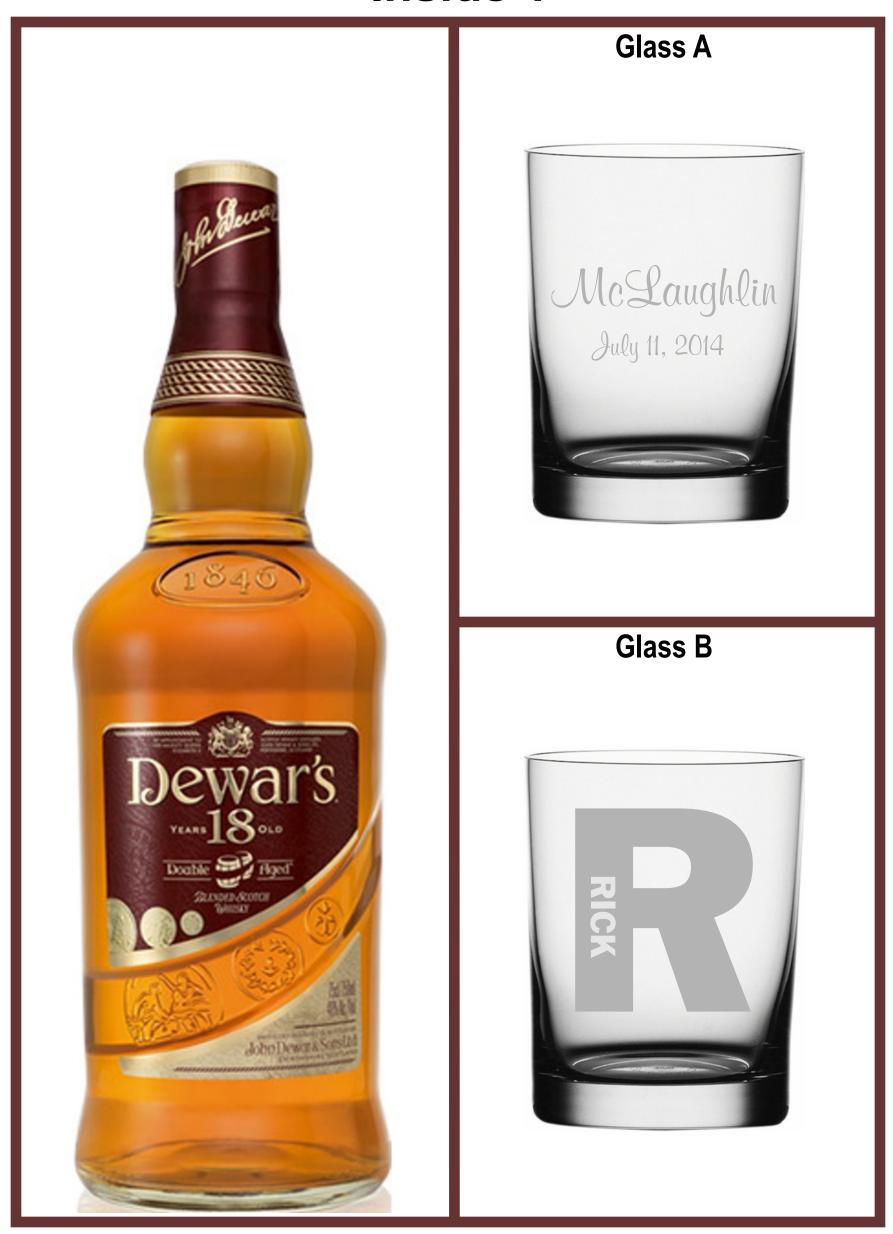

#### GLASSWARE CHOICES

Double Old Fashioned 14oz

Crystal Rocks 13oz

Glencairn Crystal Whiskey 6oz

Shot 2oz