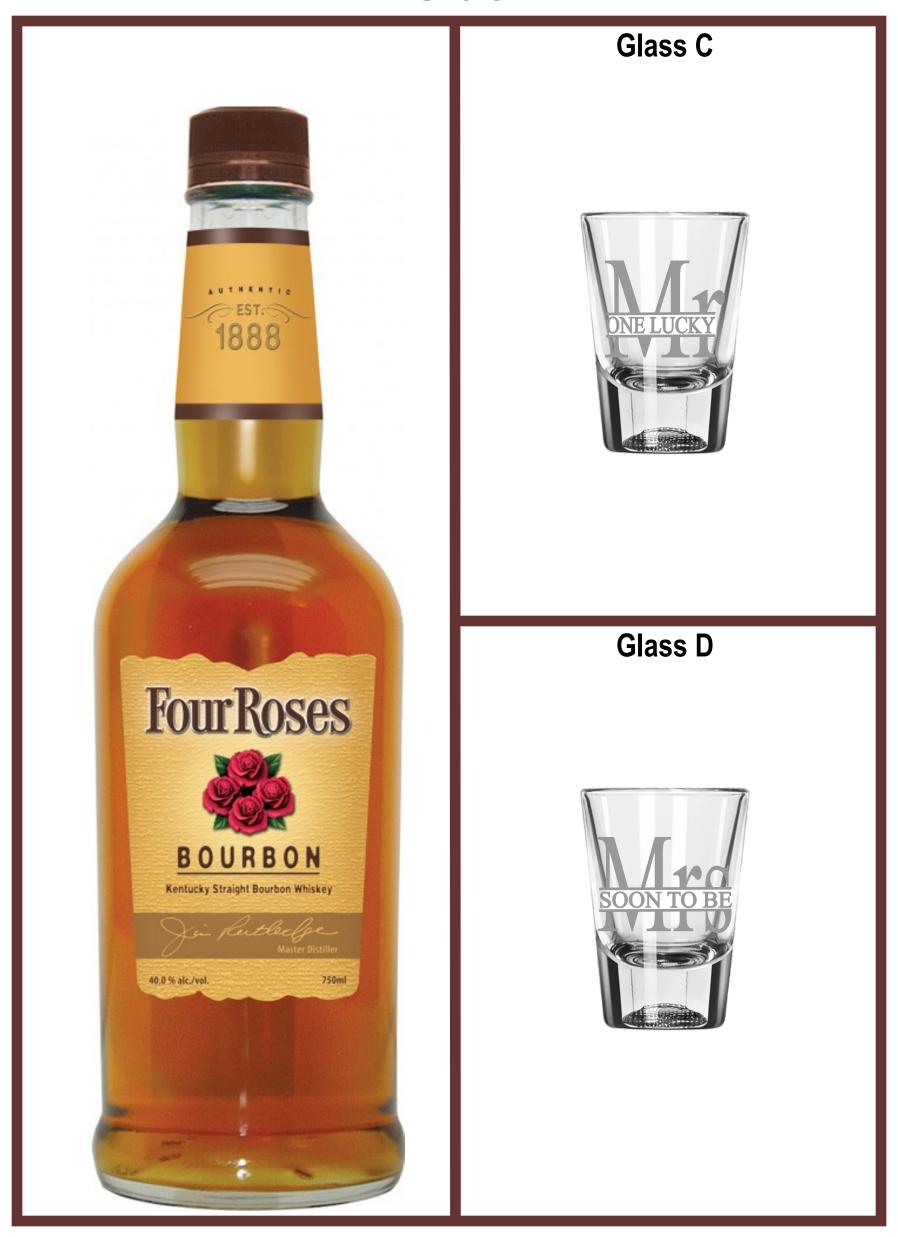

#### GLASSWARE CHOICES

Double Old Fashioned 14oz

Crystal Rocks 13oz

Glencairn Crystal Whiskey 6oz

Shot 2oz