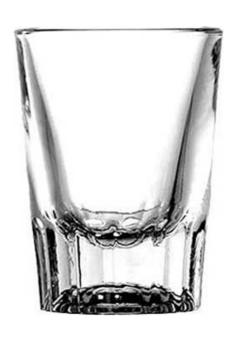

#### GLASSWARE CHOICES

Double Old Fashioned 14oz

Crystal Rocks 13oz

Glencairn Crystal Whiskey 6oz

Shot 2oz