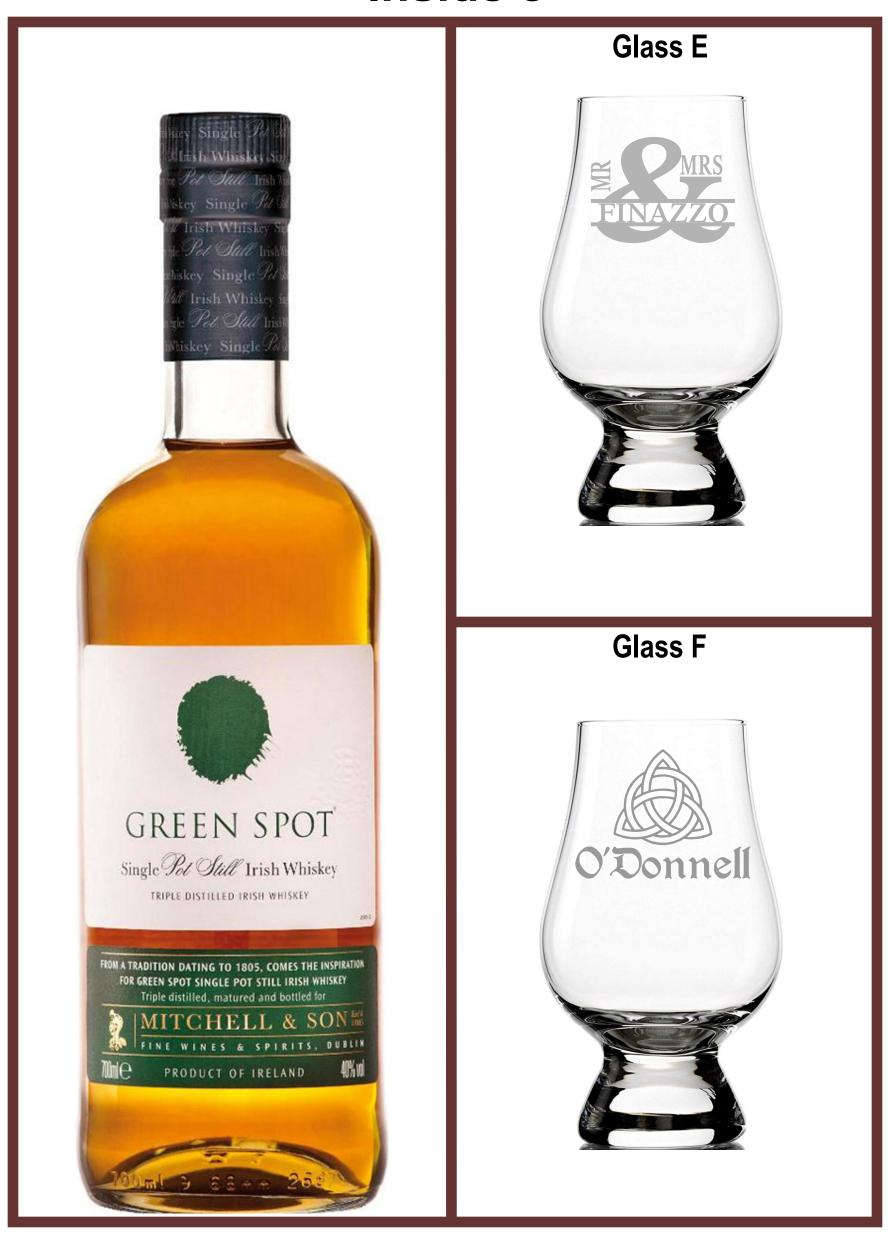

Glass F

Glass E

Alcohol is not included

#### GLASSWARE CHOICES

Double Old Fashioned 14oz

Crystal Rocks 13oz

Glencairn Crystal Whiskey 6oz

Shot 2oz