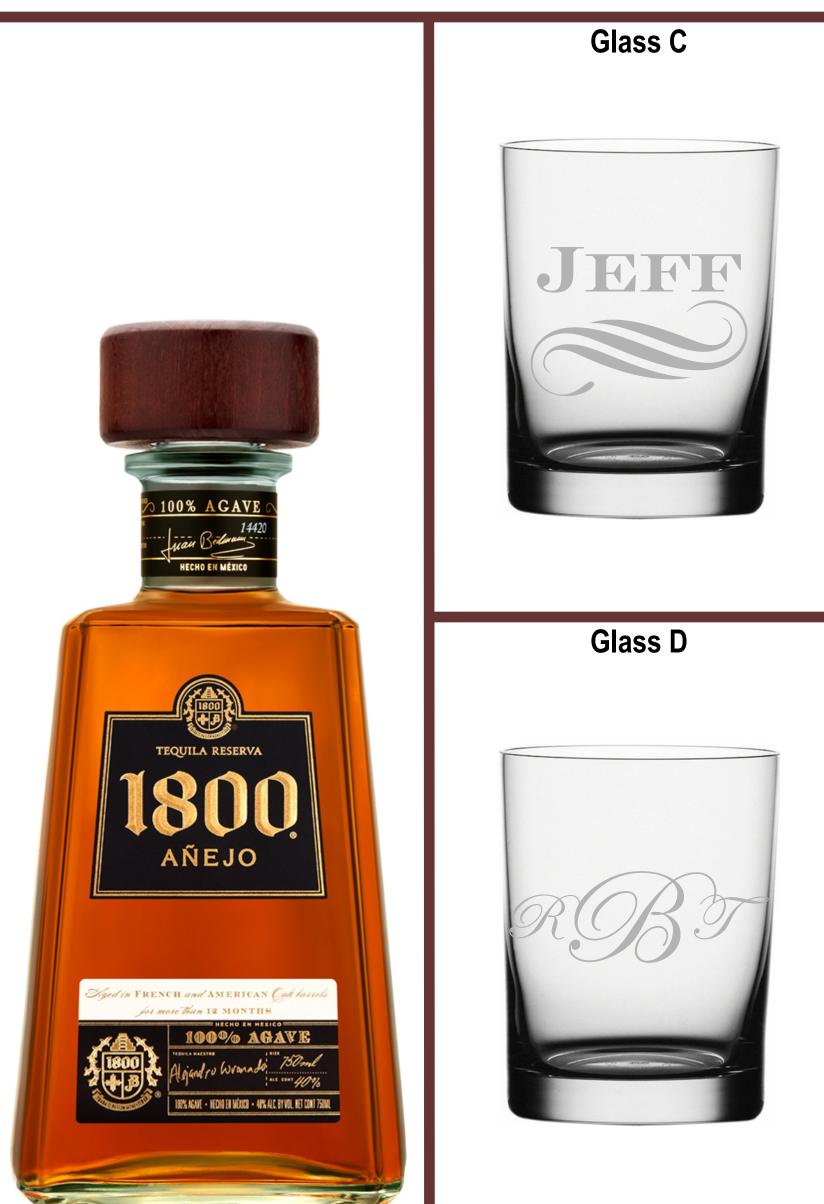

Design 1



#### Design 2





















Alcohol is not included

Design 10



### Inside 1



### Inside 2



### Inside 3



# Fonts

## 1 Alfa Slab One

- 2 ALGERIAN
- **3** BALLOON BD BT
- 4 Bernhard Fashion BT
- **5 BIONDI**
- **6** Clarendon BT
- 7 Coda
- 8 DAVID BD BT
- 9 Diplomata
- 10 ECUYERDAX
- **11 ENGRAVRS ROMAN BD BT**
- **12 ENGRAVERS MT**
- 13 **Impact**
- **14 MARKET DECO**
- 15 Perry Gothic
- 16 Playbill

- 21 Alex Brush
- 22 Brushscript B7
- 23 Commercial Script
- 24 Courgette
- 25 Edwardian Script
- 26 English 111 Presto BT
- 27 Flemish Script BT
- 28 Jenna Sue
- 29 Lavanderia Sturdy
- 30 Leckerli One
- 31 Lucía Callígraphy
- 32 Murryhill Bd BT
- 33 Niconne
- 34 Darchment
- 35 Rage
- 36 Rochester

### **17 Rockwell Extra Bold**

### 18 Seagull Hv BT

19 Jango BJ

**20** Times New Roman



40 Zapfino Extra LTX PRO



39 Meddingtext BT