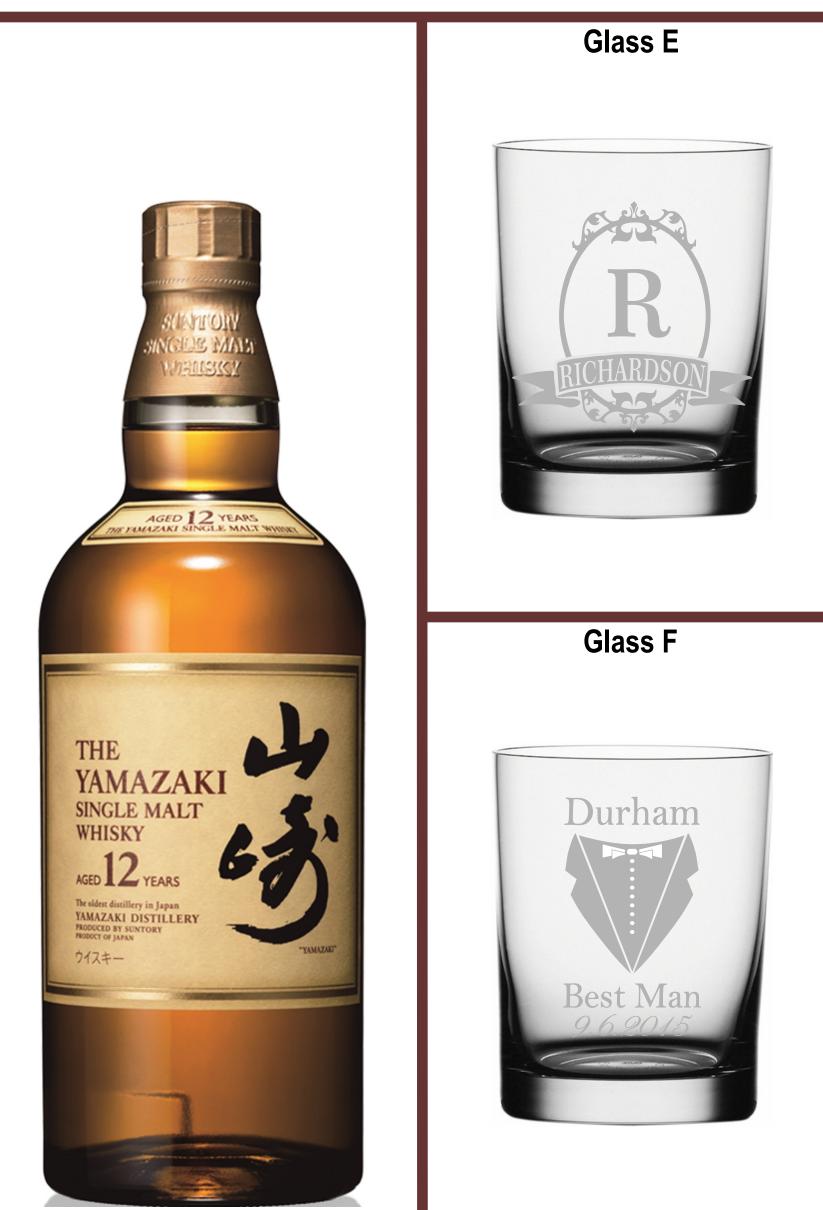

Design 1



#### Design 2





















Alcohol is not included

Design 10



### Inside 1



### Inside 2



### Inside 3



# Fonts

## 1 Alfa Slab One

- 2 ALGERIAN
- **3** BALLOON BD BT
- 4 Bernhard Fashion BT
- **5 BIONDI**
- **6** Clarendon BT
- 7 Coda
- 8 DAVID BD BT
- 9 Diplomata
- 10 ECUYERDAX
- **11 ENGRAVRS ROMAN BD BT**
- **12 ENGRAVERS MT**
- 13 **Impact**
- **14 MARKET DECO**
- 15 Perry Gothic
- 16 Playbill

- 21 Alex Brush
- 22 Brushscript B7
- 23 Commercial Script
- 24 Courgette
- 25 Edwardian Script
- 26 English 111 Presto BT
- 27 Flemish Script BT
- 28 Jenna Sue
- 29 Lavanderia Sturdy
- 30 Leckerli One
- 31 Lucía Callígraphy
- 32 Murryhill Bd BT
- 33 Niconne
- 34 Darchment
- 35 Rage
- 36 Rochester

### **17 Rockwell Extra Bold**

### 18 Seagull Hv BT

19 Jango BJ

**20** Times New Roman



40 Zapfino Extra LTX PRO



39 Meddingtext BT