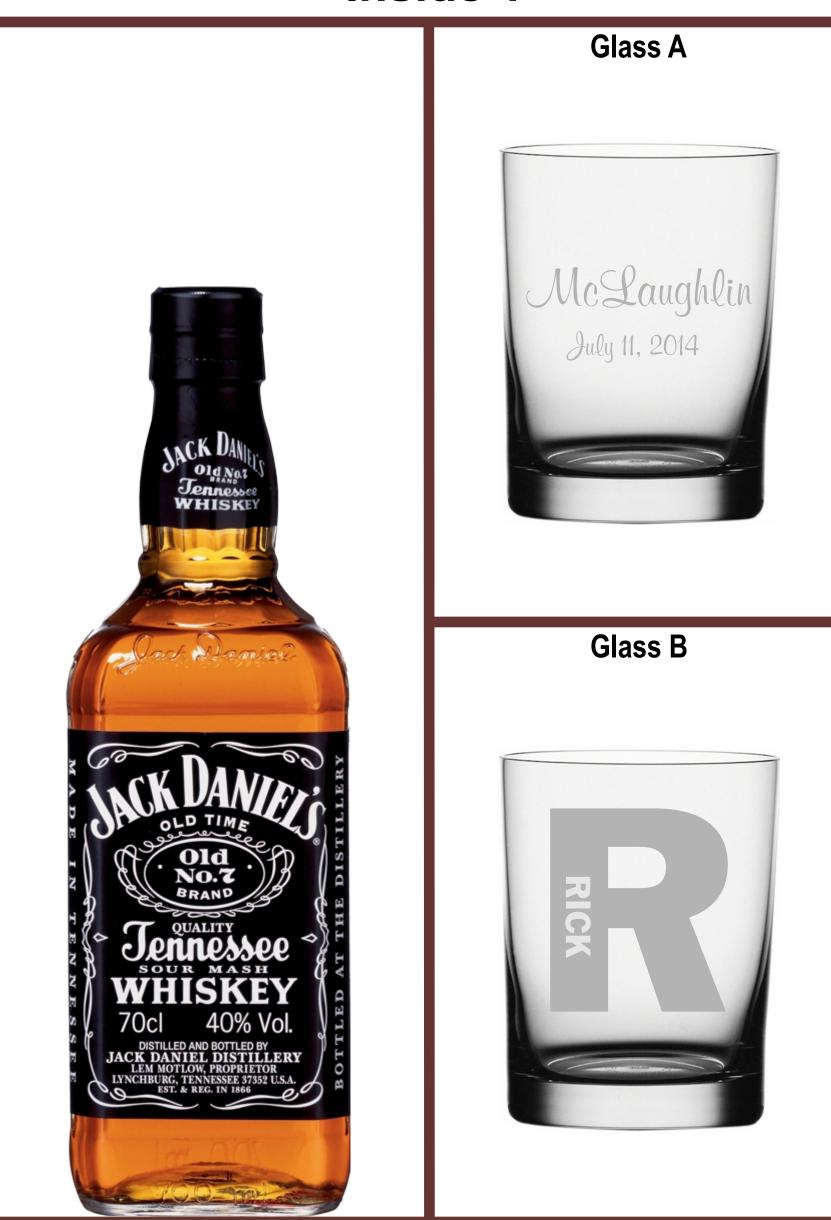

Design 1



#### Design 2





















Alcohol is not included

Design 10



### Inside 1



### Inside 2



### Inside 3



# Fonts

## 1 Alfa Slab One

- 2 ALGERIAN
- **3** BALLOON BD BT
- 4 Bernhard Fashion BT
- **5 BIONDI**
- **6** Clarendon BT
- 7 Coda
- 8 DAVID BD BT
- 9 Diplomata
- 10 ECUYERDAX
- **11 ENGRAVRS ROMAN BD BT**
- **12 ENGRAVERS MT**
- 13 **Impact**
- **14 MARKET DECO**
- 15 Perry Gothic
- 16 Playbill

- 21 Alex Brush
- 22 Brushscript B7
- 23 Commercial Script
- 24 Courgette
- 25 Edwardian Script
- 26 English 111 Presto BT
- 27 Flemish Script BT
- 28 Jenna Sue
- 29 Lavanderia Sturdy
- 30 Leckerli One
- 31 Lucía Callígraphy
- 32 Murryhill Bd BT
- 33 Niconne
- 34 Darchment
- 35 Rage
- 36 Rochester

### **17 Rockwell Extra Bold**

### 18 Seagull Hv BT

19 Jango BJ

**20** Times New Roman



40 Zapfino Extra LTX PRO



39 Meddingtext BT